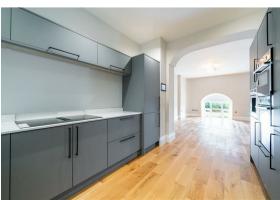

The second floor invites you into a spacious, open-plan dining and living area.

The heart of the home deserves special attention. This modern kitchen is fully fitted with appliances from leading brands and is perfectly positioned for hosting guests.

The specification has been carefully considered with high quality fixtures and fittings in abundance throughout the property, highlights include high skirting boards, decorative cornice and ceiling mouldings, bespoke kitchens including island unit, composite worktops and Siemens appliances. Timber flooring to the living areas and carpeted bedrooms whilst the well-appointed bath and shower rooms are fully tiled.