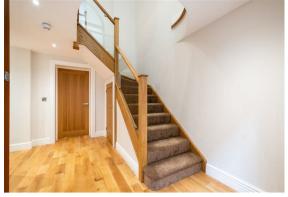

#### Apartment 15

This duplex apartment, situated on the first and second floor of Riber Castle, offers a unique blend of historic charm and modern sophistication. Large entrance hall featuring galleried doors.

The specification has been carefully considered with high quality fixtures and fittings in abundance throughout the property, highlights include high skirting boards, decorative cornice and ceiling mouldings, bespoke kitchens including island unit, composite worktops and Siemens appliances. Timber flooring to the living areas and carpeted bedrooms whilst the well-appointed bath and shower rooms are fully tiled.