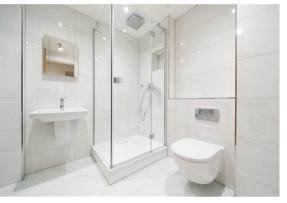

The principal bedroom offers an ensuite bathroom and large windows, perfect for letting in lots of natural light and taking in vistas of the Derbyshire hills. The two additional bedrooms share a bathroom, providing ample space and comfort for family and guests.

The specification has been carefully considered with high quality fixtures and fittings in abundance throughout the property, highlights include high skirting boards, decorative cornice and ceiling mouldings, bespoke kitchens including island unit, composite worktops and Siemens appliances. Timber flooring to the living areas and carpeted bedrooms whilst the well-appointed bath and shower rooms are fully tiled.