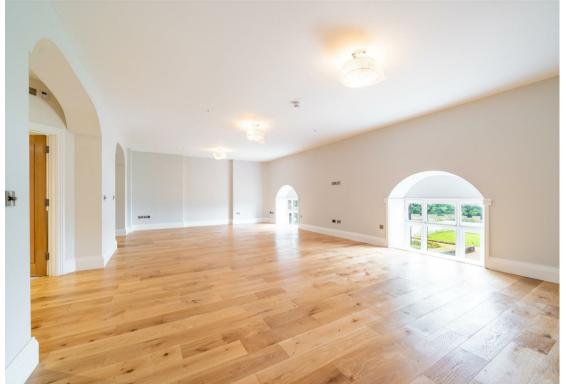

The second floor invites you into a spacious, open-plan dining and living area.

The heart of the home deserves special attention. This modern kitchen is fully fitted with appliances from leading brands and is perfectly positioned for hosting guests.

The specification has been carefully considered with high quality fixtures and fittings in abundance throughout the property, highlights include high skirting boards, decorative cornice and ceiling mouldings, bespoke kitchens including island unit, composite worktops and Siemens appliances. Timber flooring to the living areas and carpeted bedrooms whilst the well-appointed bath and shower rooms are fully tiled.