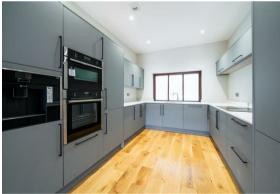

The second floor invites you into a spacious, open-plan dining and living area.

The heart of the home deserves special attention. This modern kitchen is fully fitted with appliances from leading brands and is perfectly positioned for hosting guests.

The specification has been carefully considered with high quality fixtures and fittings in abundance throughout the property, highlights include high skirting boards, decorative cornice and ceiling mouldings, bespoke kitchens including island unit, composite worktops and Siemens appliances. Timber flooring to the living areas and carpeted bedrooms whilst the well-appointed bath and shower rooms are fully tiled.