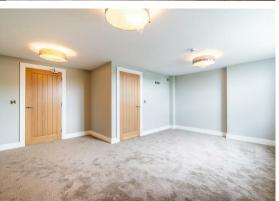

The principal bedroom offers an ensuite bathroom and large windows, perfect for letting in lots of natural light and taking in vistas of the Derbyshire hills. The two additional bedrooms share a bathroom, providing ample space and comfort for family and guests.

The specification has been carefully considered with high quality fixtures and fittings in abundance throughout the property, highlights include high skirting boards, decorative cornice and ceiling mouldings, bespoke kitchens including island unit, composite worktops and Siemens appliances. Timber flooring to the living areas and carpeted bedrooms whilst the well-appointed bath and shower rooms are fully tiled.