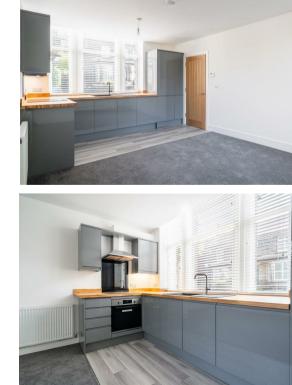

### Apartment 9 Golding House , Matlock, DE4 3FL

£150,000 - £160,000 (Guide price) A newly converted one bedroom ground floor apartment, situated just a stones throw from the centre of Matlock Town Centre, with its own front door offering private access off Henry Avenue. Offering a 452 sqft of living accommodation the apartment comprises; Entrance hallway, modern kitchen with all new integrated appliances, open plan with the living and dining space, double bedroom and bathroom. The property also benefits from an allocated parking space and communal gardens off New Street.