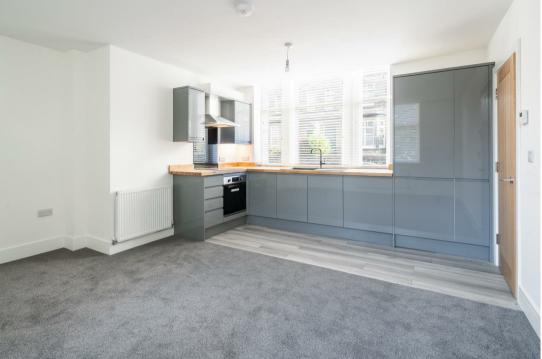

### Apartment 9 Golding House , Matlock, DE4 3FL

£150,000 - £160,000 (Guide price) A newly converted one bedroom ground floor apartment, situated just a stones throw from the centre of Matlock Town Centre, with its own front door offering private access off Henry Avenue. Offering a 452 sqft of living accommodation the apartment comprises; Entrance hallway, modern kitchen with all new integrated appliances, open plan with the living and dining space, double bedroom and bathroom. The property also benefits from an allocated parking space and communal gardens off New Street.