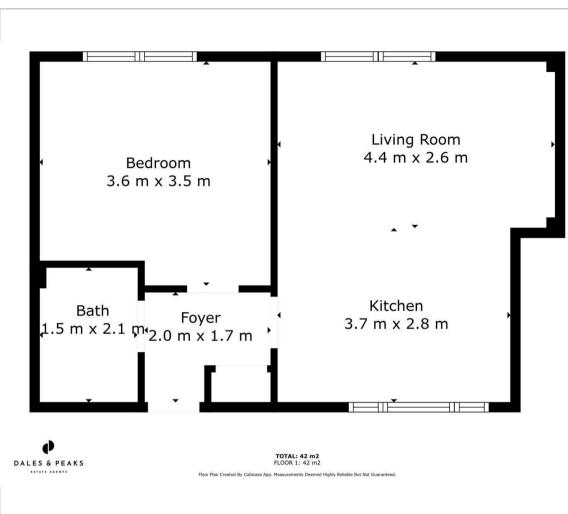

Avenue , Matlock, DE4 3FL Guide Price £150,000

1 34



Cell

### Apartment 9 Golding House , Matlock, DE4 3FL

£150,000 - £160,000 (Guide price) A newly converted one bedroom ground floor apartment, situated just a stones throw from the centre of Matlock Town Centre, with its own front door offering private access off Henry Avenue. Offering a 452 sqft of living accommodation the apartment comprises; Entrance hallway, modern kitchen with all new integrated appliances, open plan with the living and dining space, double bedroom and bathroom. The property also benefits from an allocated parking space and communal gardens off New Street.

6 year build warranty Length of lease; 999 years with a share of freehold Ground rent; NIL Service charge; TBC











#### **Floor Plan**

### Area Map



# Viewing

Please contact our Matlock Office on 01629 700246 if you wish to arrange a viewing appointment for this property or require further information.

These particulars, whilst believed to be accurate are set out as a general outline only for guidance and do not constitute any part of an offer or contract. Intending purchasers should not rely on them as statements of representation of fact, but must satisfy themselves by inspection or otherwise as to their accuracy. No person in this firms employment has the authority to make or give any representation or warranty in respect of the property.



## **Energy Efficiency Graph**





E: info@dalesandpeaks.co.uk www.dalesandpeaks.co.uk



2 Dale Road, Matlock, Derbyshire, DE4 3LT T: 01629 700246