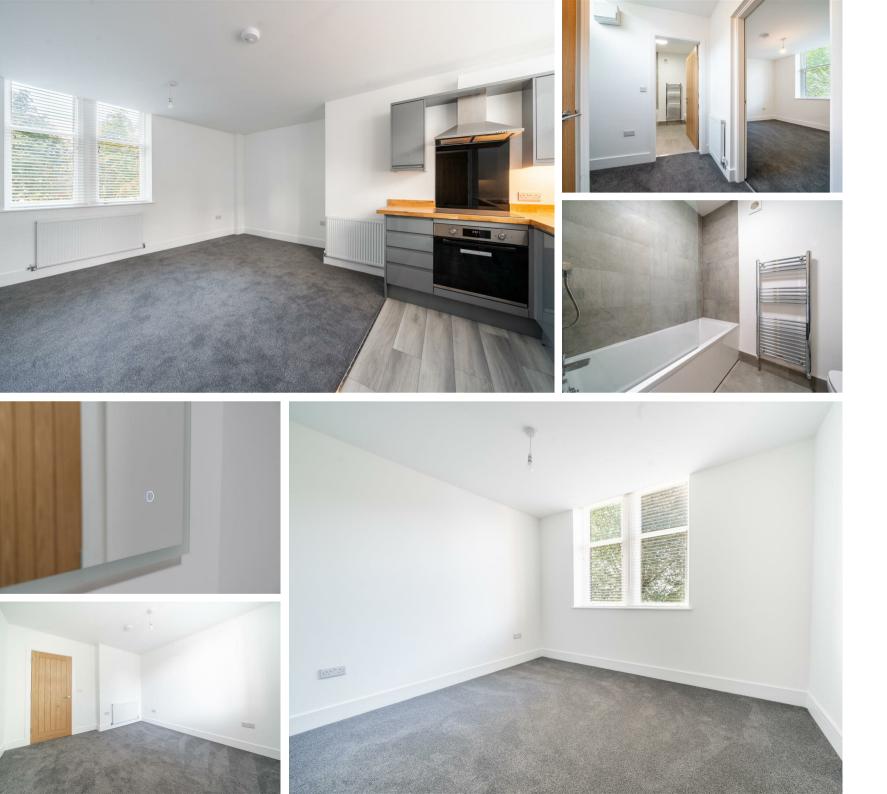

### Apartment 9 Golding House , Matlock, DE4 3FL

£150,000 - £160,000 (Guide price) A newly converted one bedroom ground floor apartment, situated just a stones throw from the centre of Matlock Town Centre, with its own front door offering private access off Henry Avenue. Offering a 452 sqft of living accommodation the apartment comprises; Entrance hallway, modern kitchen with all new integrated appliances, open plan with the living and dining space, double bedroom and bathroom. The property also benefits from an allocated parking space and communal gardens off New Street.