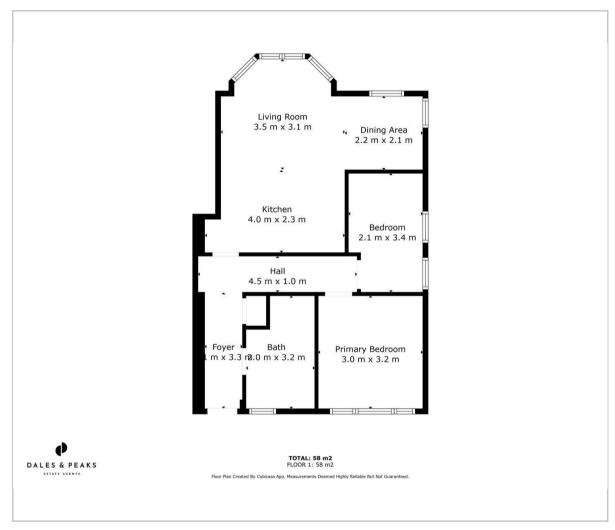

### **Golding House Henry**

, Matlock, DE4 3FL

£180,000 - £190,000 (Guide price) A newly converted two bedroom ground floor apartment, situated just a stones throw from the centre of Matlock Town Centre, with its own front door offering private access off Henry Avenue. Offering 642 sqft of living accommodation the apartment comprises; Entrance hallway, modern kitchen with all new integrated appliances, open plan with the bay fronted living and dining space, two well proportioned bedrooms and bathroom. The property also benefits from an allocated parking space and communal gardens off New Street.

#### Floor Plan