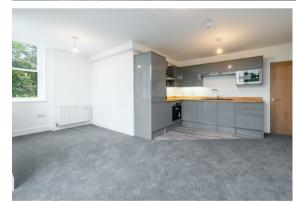

### **Golding House Henry**

, Matlock, DE4 3FL

£180,000 - £190,000 (Guide price) A newly converted two bedroom ground floor apartment, situated just a stones throw from the centre of Matlock Town Centre, with its own front door offering private access off Henry Avenue. Offering 642 sqft of living accommodation the apartment comprises; Entrance hallway, modern kitchen with all new integrated appliances, open plan with the bay fronted living and dining space, two well proportioned bedrooms and bathroom. The property also benefits from an allocated parking space and communal gardens off New Street.