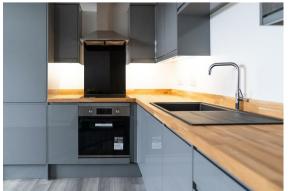

### **Golding House Henry**

, Matlock, DE4 3FL

£180,000 - £190,000 (Guide price) A newly converted two bedroom ground floor apartment, situated just a stones throw from the centre of Matlock Town Centre, with its own front door offering private access off Henry Avenue. Offering 642 sqft of living accommodation the apartment comprises; Entrance hallway, modern kitchen with all new integrated appliances, open plan with the bay fronted living and dining space, two well proportioned bedrooms and bathroom. The property also benefits from an allocated parking space and communal gardens off New Street.