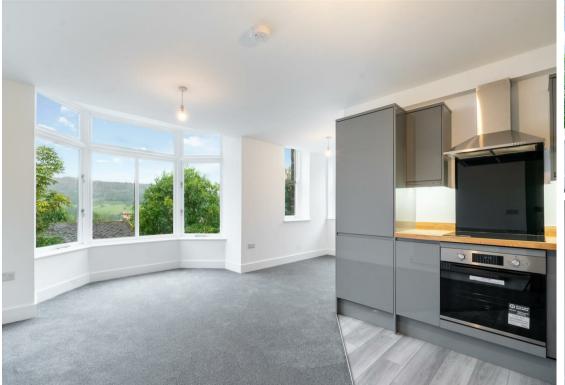

### **Golding House Henry**

, Matlock, DE4 3FL

£180,000 - £190,000 (Guide price) A newly converted two bedroom ground floor apartment, situated just a stones throw from the centre of Matlock Town Centre, with its own front door offering private access off Henry Avenue. Offering 642 sqft of living accommodation the apartment comprises; Entrance hallway, modern kitchen with all new integrated appliances, open plan with the bay fronted living and dining space, two well proportioned bedrooms and bathroom. The property also benefits from an allocated parking space and communal gardens off New Street.