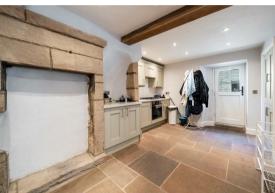

The ground floor comprises; Open plan living space and dining kitchen with integrated appliances and stone flag flooring throughout. There is also access from the living area onto the garden.

The first floor comprises; Two double bathrooms and shower room.