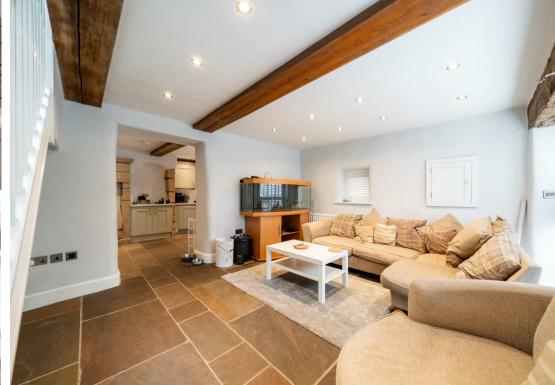

#### 1 Knowleston Place

, Matlock, DE4 3BU

Situated in Matlock Town centre is this 2 bedroom end terrace cottage. Boasting open plan living, Devanney Cottage has been thoughtfully modernised, complimenting the property's original period features and offers 721 sqft of accommodation over two storeys.

The ground floor comprises; Open plan living space and dining kitchen with integrated appliances and stone flag flooring throughout. There is also access from the living area onto the garden.

The first floor comprises; Two double bathrooms and shower room.