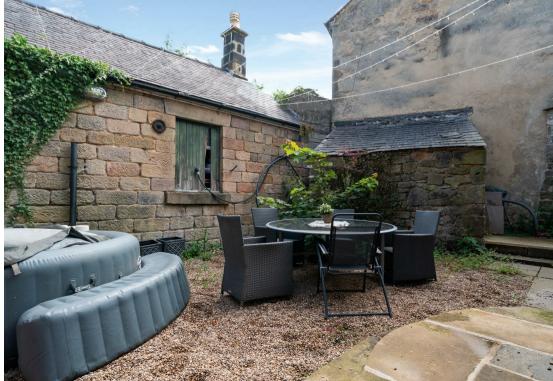

#### 1 Knowleston Place

, Matlock, DE4 3BU

Situated in Matlock Town centre is this 2 bedroom end terrace cottage. Boasting open plan living, Devanney Cottage has been thoughtfully modernised, complimenting the property's original period features and offers 721 sqft of accommodation over two storeys.

The ground floor comprises; Open plan living space and dining kitchen with integrated appliances and stone flag flooring throughout. There is also access from the living area onto the garden.

The first floor comprises; Two double bathrooms and shower room.