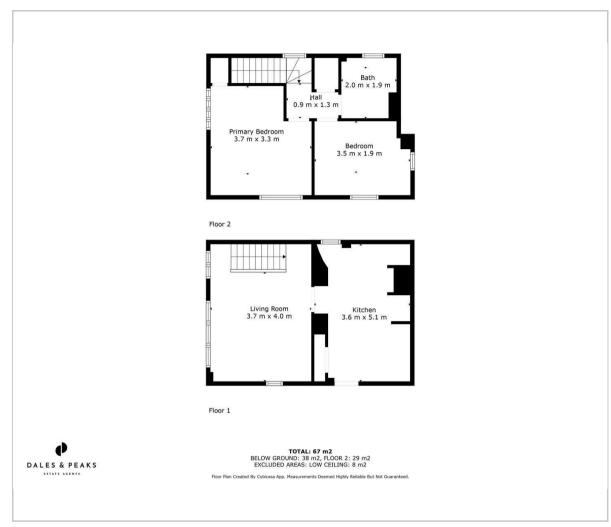

#### Floor Plan

#### 1 Knowleston Place

, Matlock, DE4 3BU

Situated in Matlock Town centre is this 2 bedroom end terrace cottage. Boasting open plan living, Devanney Cottage has been thoughtfully modernised, complimenting the property's original period features and offers 721 sqft of accommodation over two storeys.

The ground floor comprises; Open plan living space and dining kitchen with integrated appliances and stone flag flooring throughout. There is also access from the living area onto the garden.

The first floor comprises; Two double bathrooms and shower room.