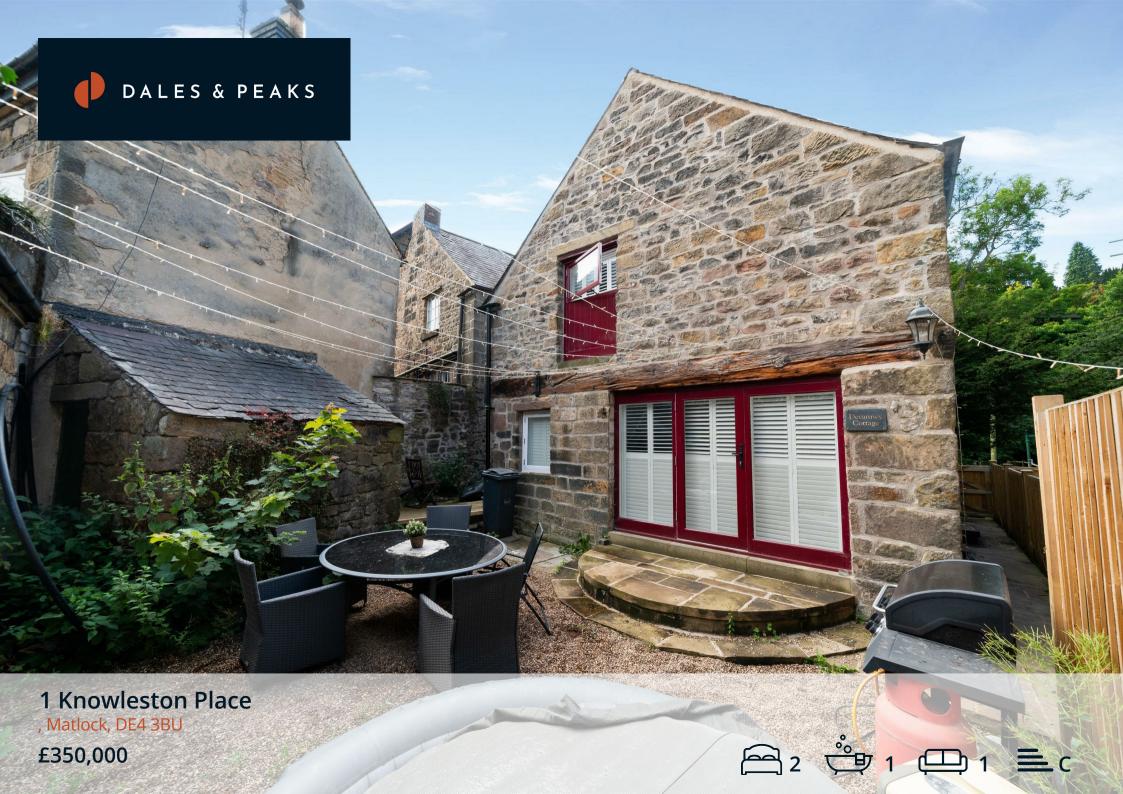

#### 1 Knowleston Place

, Matlock, DE4 3BU

Situated in Matlock Town centre is this 2 bedroom end terrace cottage. Boasting open plan living, Devanney Cottage has been thoughtfully modernised, complimenting the property's original period features and offers 721 sqft of accommodation over two storeys.

The ground floor comprises; Open plan living space and dining kitchen with integrated appliances and stone flag flooring throughout. There is also access from the living area onto the garden.

The first floor comprises; Two double bathrooms and shower room.