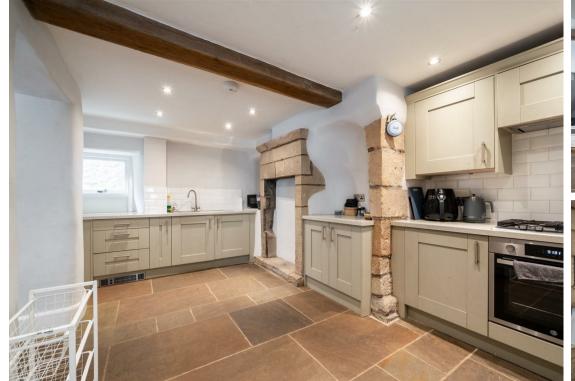

The ground floor comprises; Open plan living space and dining kitchen with integrated appliances and stone flag flooring throughout. There is also access from the living area onto the garden.

The first floor comprises; Two double bathrooms and shower room.