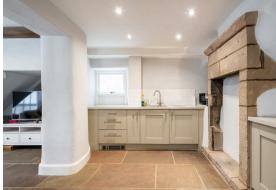

The ground floor comprises; Open plan living space and dining kitchen with integrated appliances and stone flag flooring throughout. There is also access from the living area onto the garden.

The first floor comprises; Two double bathrooms and shower room.