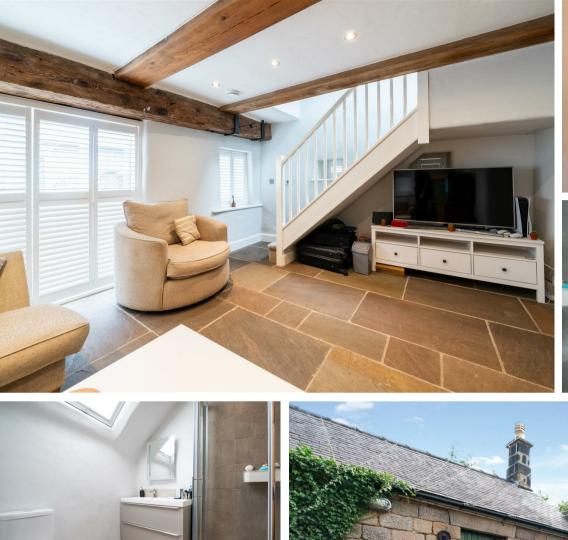

#### 1 Knowleston Place

, Matlock, DE4 3BU

Situated in Matlock Town centre is this 2 bedroom end terrace cottage. Boasting open plan living, Devanney Cottage has been thoughtfully modernised, complimenting the property's original period features and offers 721 sqft of accommodation over two storeys.

The ground floor comprises; Open plan living space and dining kitchen with integrated appliances and stone flag flooring throughout. There is also access from the living area onto the garden.

The first floor comprises; Two double bathrooms and shower room.