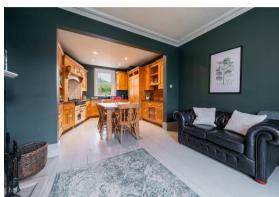

The ground floor comprises; Entrance hallway with original tiled floors, well proportioned front aspect living room with log burning stove, second reception room with open fireplace, dining kitchen and downstairs shower room.