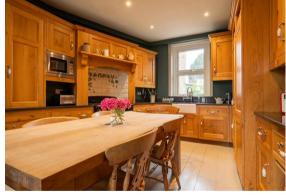

The ground floor comprises; Entrance hallway with original tiled floors, well proportioned front aspect living room with log burning stove, second reception room with open fireplace, dining kitchen and downstairs shower room.