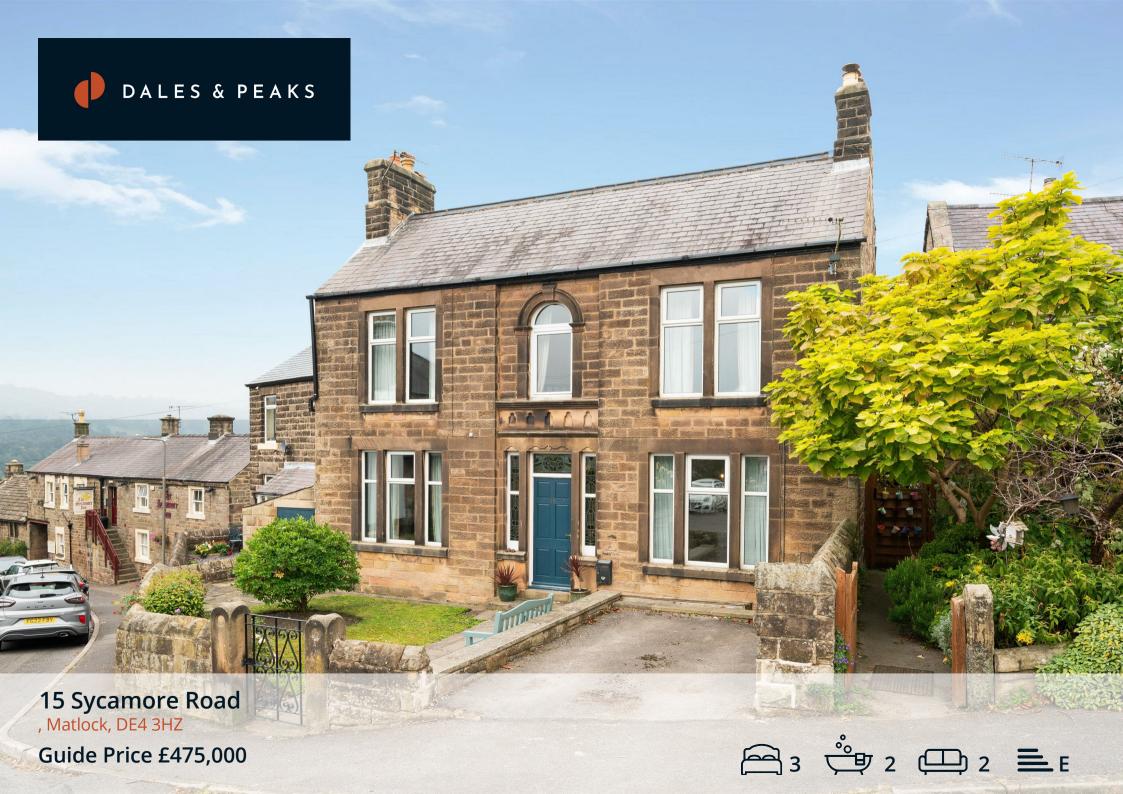

### 15 Sycamore Road

, Matlock, DE4 3HZ

£475,000 - £500,000 (Guide price) Situated in a highly desirable location, within close proximity of local amenities, is this 3 bedroom detached property. Enjoying scenic views and boasting a wealth of period features throughout its 1323 sqft of living accommodation whilst benefitting from two reception rooms, front and rear gardens and off street parking.