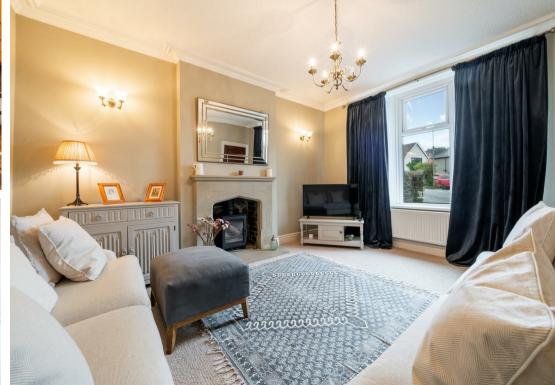

The ground floor comprises; Entrance hallway with original tiled floors, well proportioned front aspect living room with log burning stove, second reception room with open fireplace, dining kitchen and downstairs shower room.