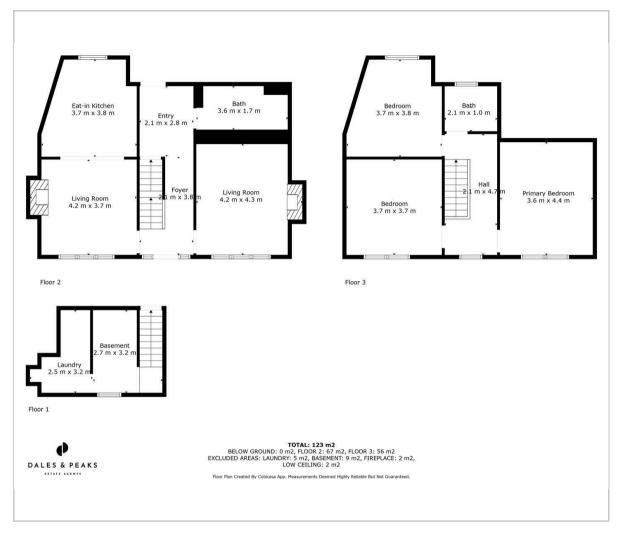

#### Floor Plan

The ground floor comprises; Entrance hallway with original tiled floors, well proportioned front aspect living room with log burning stove, second reception room with open fireplace, dining kitchen and downstairs shower room.

The first floor comprises; Two front aspect double bedrooms with feature fireplaces, a third double bedroom to the rear and main family bathroom.