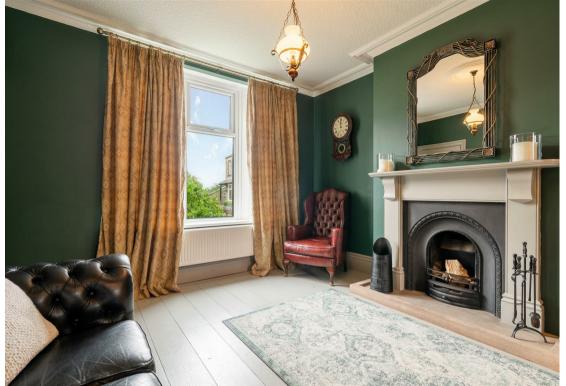

The ground floor comprises; Entrance hallway with original tiled floors, well proportioned front aspect living room with log burning stove, second reception room with open fireplace, dining kitchen and downstairs shower room.