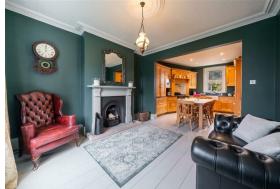

The ground floor comprises; Entrance hallway with original tiled floors, well proportioned front aspect living room with log burning stove, second reception room with open fireplace, dining kitchen and downstairs shower room.