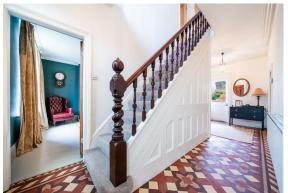

The ground floor comprises; Entrance hallway with original tiled floors, well proportioned front aspect living room with log burning stove, second reception room with open fireplace, dining kitchen and downstairs shower room.