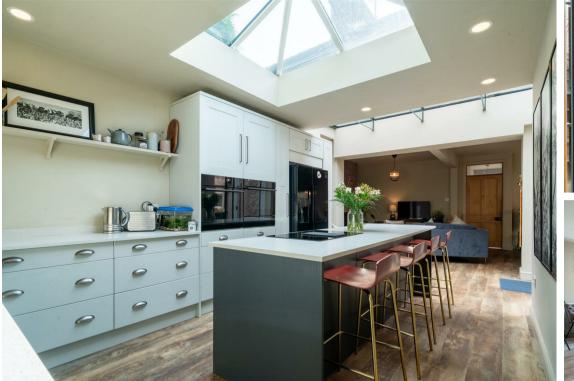

The ground floor comprises; Entrance hallway, downstairs WC, front aspect living room with log burning stove and bay window, open plan dining kitchen and living space with integrated kitchen appliances, a second log burning stove and roof lantern.