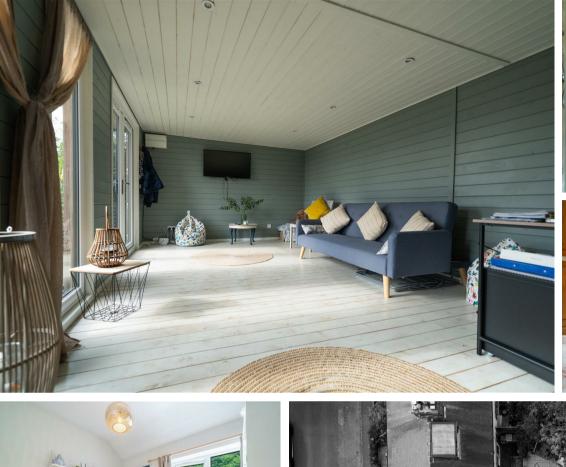

## 88 Jackson Road

, Matlock, DE4 3JQ

A well proportioned and extended 3 bedroom semi detached property, offering 1216 sqft of accommodation and views of the surrounding countryside. 88 Jackson Road features off street parking, single garage, a beautifully presented tiered garden to the rear with outbuilding for versatile use as a home office, gym or entertaining space.