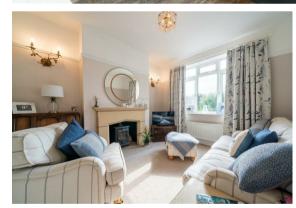

The ground floor comprises; Entrance hallway, downstairs WC, front aspect living room with log burning stove and bay window, open plan dining kitchen and living space with integrated kitchen appliances, a second log burning stove and roof lantern.