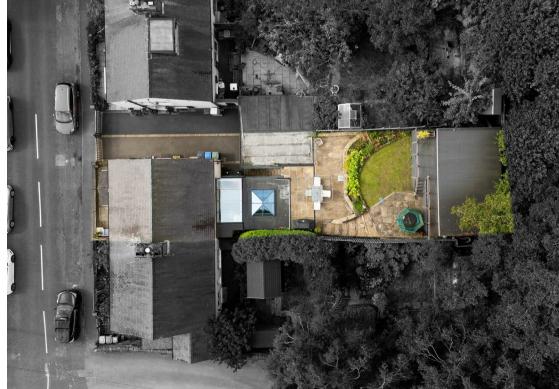

## 88 Jackson Road

, Matlock, DE4 3JQ

A well proportioned and extended 3 bedroom semi detached property, offering 1216 sqft of accommodation and views of the surrounding countryside. 88 Jackson Road features off street parking, single garage, a beautifully presented tiered garden to the rear with outbuilding for versatile use as a home office, gym or entertaining space.

The ground floor comprises; Entrance hallway, downstairs WC, front aspect living room with log burning stove and bay window, open plan dining kitchen and living space with integrated kitchen appliances, a second log burning stove and roof lantern.

The first floor comprises; Front aspect double bedroom with stunning views, further double bedroom to the rear, single bedroom/home office and bathroom.