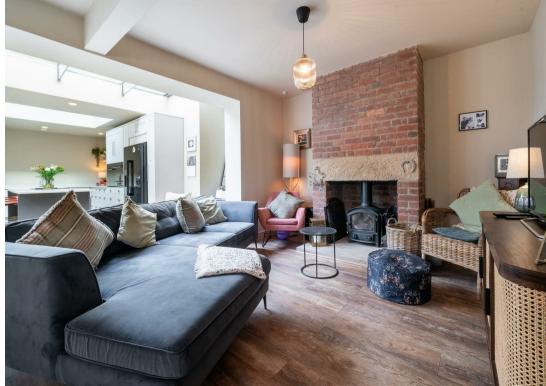

The ground floor comprises; Entrance hallway, downstairs WC, front aspect living room with log burning stove and bay window, open plan dining kitchen and living space with integrated kitchen appliances, a second log burning stove and roof lantern.