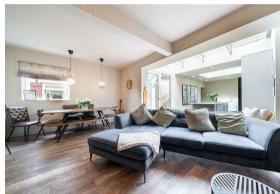

The ground floor comprises; Entrance hallway, downstairs WC, front aspect living room with log burning stove and bay window, open plan dining kitchen and living space with integrated kitchen appliances, a second log burning stove and roof lantern.