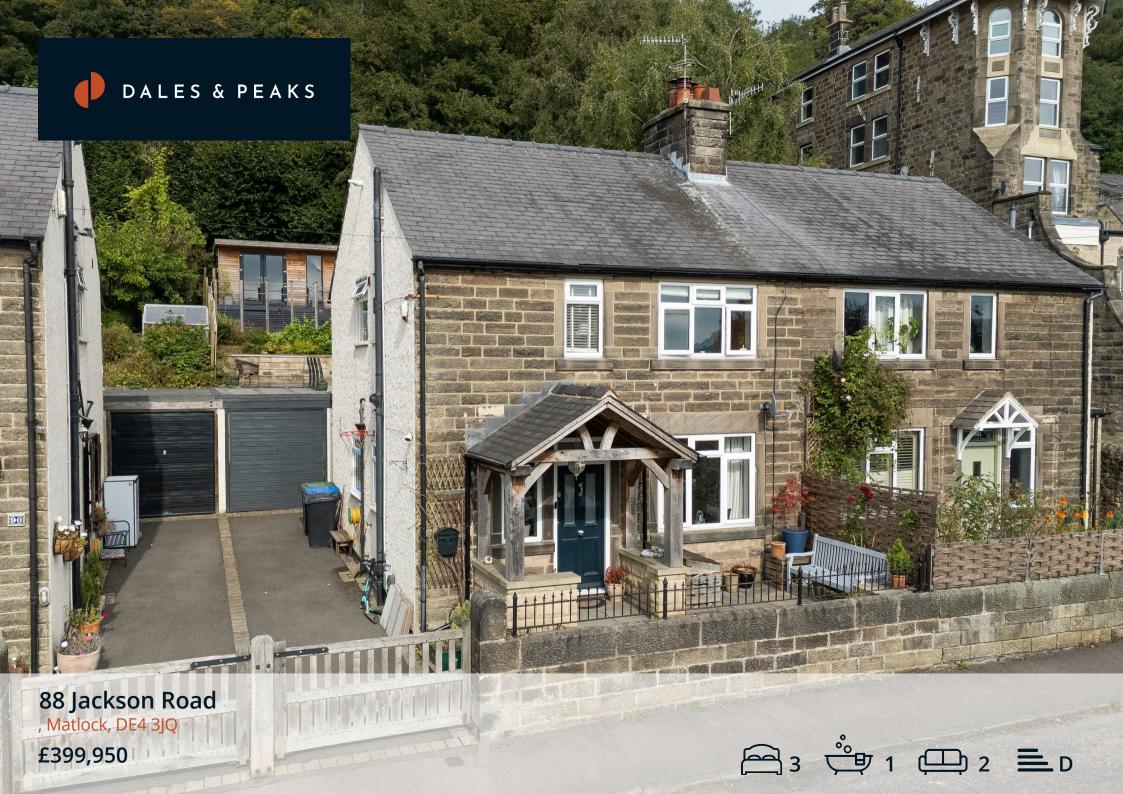

## 88 Jackson Road

, Matlock, DE4 3JQ

A well proportioned and extended 3 bedroom semi detached property, offering 1216 sqft of accommodation and views of the surrounding countryside. 88 Jackson Road features off street parking, single garage, a beautifully presented tiered garden to the rear with outbuilding for versatile use as a home office, gym or entertaining space.