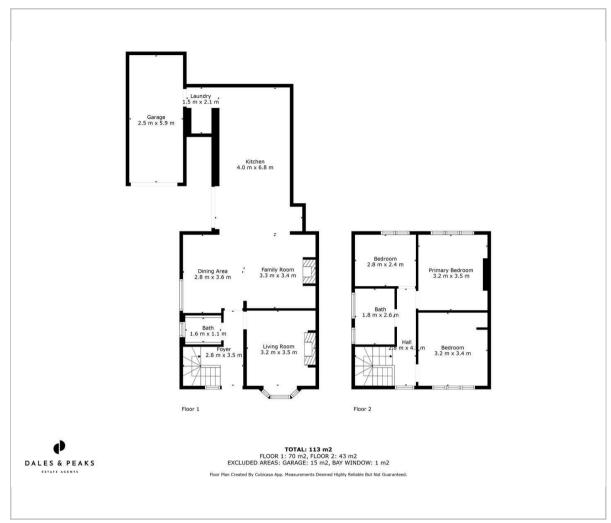

# Floor Plan

The ground floor comprises; Entrance hallway, downstairs WC, front aspect living room with log burning stove and bay window, open plan dining kitchen and living space with integrated kitchen appliances, a second log burning stove and roof lantern.

The first floor comprises; Front aspect double bedroom with stunning views, further double bedroom to the rear, single bedroom/home office and bathroom.