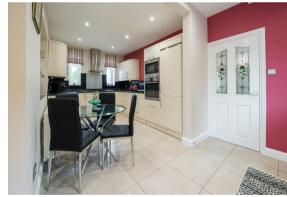

The ground floor comprises; Entrance hallway, a dual aspect and bay fronted living room with gas fire, through to the well appointed open plan dining kitchen which features integrated appliances, utility room and conservatory to the rear with views of the surrounding countrysides. Utility room and downstairs WC.