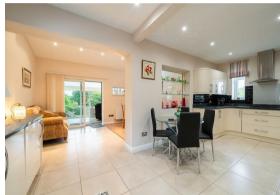

The ground floor comprises; Entrance hallway, a dual aspect and bay fronted living room with gas fire, through to the well appointed open plan dining kitchen which features integrated appliances, utility room and conservatory to the rear with views of the surrounding countrysides. Utility room and downstairs WC.