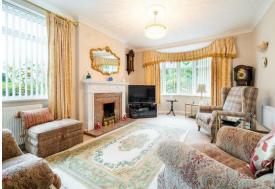

The ground floor comprises; Entrance hallway, a dual aspect and bay fronted living room with gas fire, through to the well appointed open plan dining kitchen which features integrated appliances, utility room and conservatory to the rear with views of the surrounding countrysides. Utility room and downstairs WC.