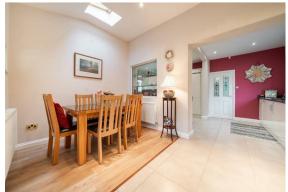

The ground floor comprises; Entrance hallway, a dual aspect and bay fronted living room with gas fire, through to the well appointed open plan dining kitchen which features integrated appliances, utility room and conservatory to the rear with views of the surrounding countrysides. Utility room and downstairs WC.