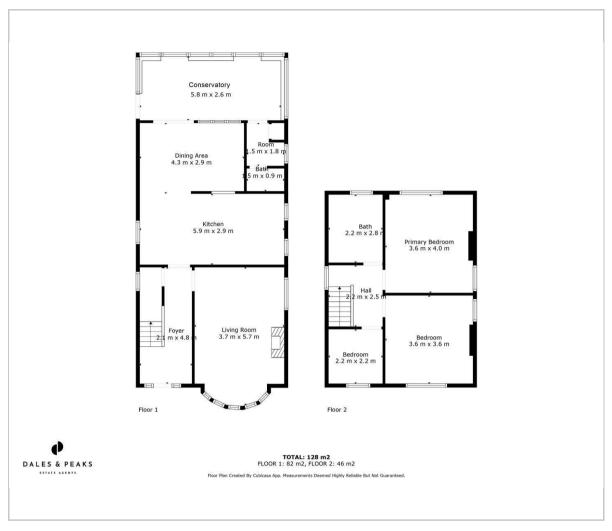

The ground floor comprises; Entrance hallway, a dual aspect and bay fronted living room with gas fire, through to the well appointed open plan dining kitchen which features integrated appliances, utility room and conservatory to the rear with views of the surrounding countrysides. Utility room and downstairs WC.

The first floor comprises; Two dual aspect double bedrooms, a single bedroom and bathroom.

## Dales and Peaks ForwardMove - Please read

Floor Plan Area Map