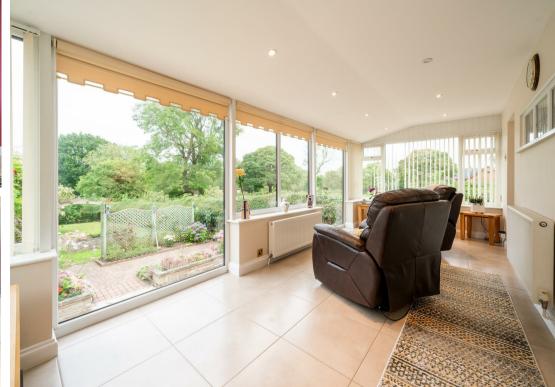

The ground floor comprises; Entrance hallway, a dual aspect and bay fronted living room with gas fire, through to the well appointed open plan dining kitchen which features integrated appliances, utility room and conservatory to the rear with views of the surrounding countrysides. Utility room and downstairs WC.