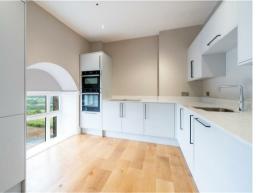

The second floor invites you into a spacious, open-plan dining and living area.

The expansive, modern kitchen is perfectly positioned for hosting guests or simply relaxing while enjoying the breathtaking views of the Derbyshire countryside through large windows.

The specification has been carefully considered with high quality fixtures and fittings in abundance throughout the property, highlights include high skirting boards, decorative cornice and ceiling mouldings, bespoke kitchens including island unit, composite worktops and Siemens appliances. Timber flooring to the living areas and carpeted bedrooms whilst the wellappointed bath and shower rooms are fully tiled.