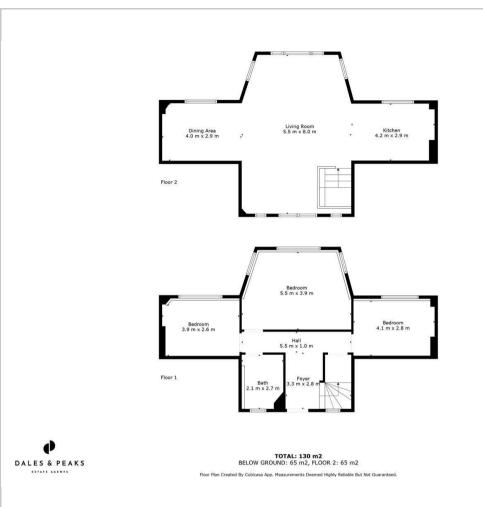

and fittings in abundance throughout the property, highlights include high skirting boards, decorative cornice and ceiling mouldings, bespoke kitchens including island unit, composite worktops and Siemens appliances. Timber flooring to the living areas and carpeted bedrooms whilst the wellappointed bath and shower rooms are fully tiled.

The property comes with two allocated parking spaces and access to the beautiful communal grounds. Access to the Castle Apartment is a via a secure gated entrance. Heating and hot water is provided via a centralised heat and power plant which is individually metered to each property.















The History Of Riber Castle About This Property The Riber Castle Apartments General Information : Local Information Additional Information

### **Floor Plan**



# Viewing

The Property Ombudsman

Please contact our Matlock Office on 01629 700246 if you wish to arrange a viewing appointment for this property or require further information.

These particulars, whilst believed to be accurate are set out as a general outline only for guidance and do not constitute any part of an offer or contract. Intending purchasers should not rely on them as statements of representation of fact, but must satisfy themselves by inspection or otherwise as to their accuracy. No person in this firms employment has the authority to make or give any representation or warranty in respect of the property.



# **Energy Efficiency Graph**

Area Map





E: info@dalesandpeaks.co.uk www.dalesandpeaks.co.uk

2 Dale Road, Matle APPROVED CODE TRADINGSTANDARDSLIK T: 01629 700246