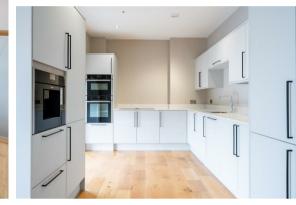

The second floor invites you into a spacious, open-plan dining and living area.

The expansive, modern kitchen is perfectly positioned for hosting guests or simply relaxing while enjoying the breathtaking views of the Derbyshire countryside through large windows.

The specification has been carefully considered with high quality fixtures and fittings in abundance throughout the property, highlights include high skirting boards, decorative cornice and ceiling mouldings, bespoke kitchens including island unit, composite worktops and Siemens appliances. Timber flooring to the living areas and carpeted bedrooms whilst the wellappointed bath and shower rooms are fully tiled.