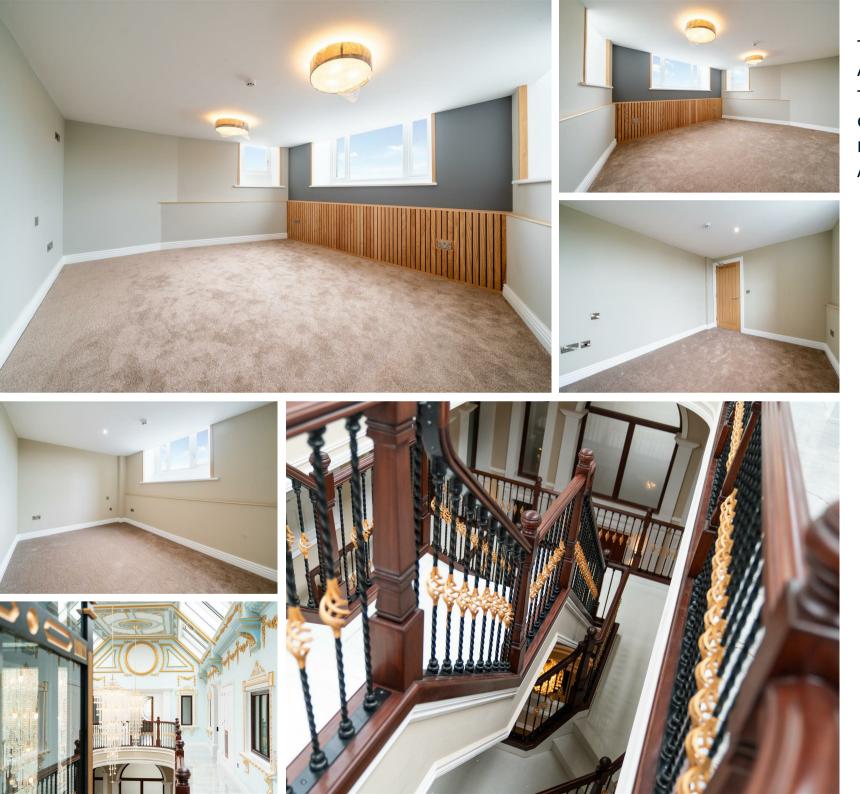

#### Apartment 17

This duplex apartment, situated on the first and second floor of Riber Castle, offers a unique blend of historic charm and modern sophistication. Large entrance hall featuring galleried doors.

The three bedrooms offer stunning viewings via large windows, perfect for letting in lots of natural light and taking in vistas of the Derbyshire hills. The family bathroom, providing ample space and comfort for family and guests.