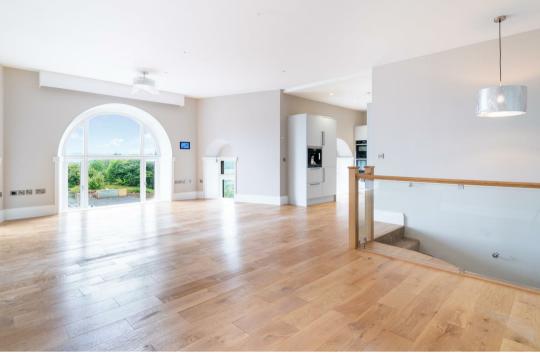

#### Apartment 17

This duplex apartment, situated on the first and second floor of Riber Castle, offers a unique blend of historic charm and modern sophistication. Large entrance hall featuring galleried doors.

The second floor invites you into a spacious, open-plan dining and living area.

The expansive, modern kitchen is perfectly positioned for hosting guests or simply relaxing while enjoying the breathtaking views of the Derbyshire countryside through large windows.