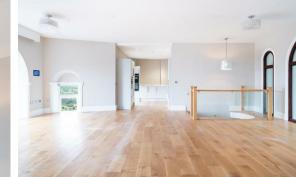

The second floor invites you into a spacious, open-plan dining and living area.

The expansive, modern kitchen is perfectly positioned for hosting guests or simply relaxing while enjoying the breathtaking views of the Derbyshire countryside through large windows.

The specification has been carefully considered with high quality fixtures and fittings in abundance throughout the property, highlights include high skirting boards, decorative cornice and ceiling mouldings, bespoke kitchens including island unit, composite worktops and Siemens appliances. Timber flooring to the living areas and carpeted bedrooms whilst the wellappointed bath and shower rooms are fully tiled.