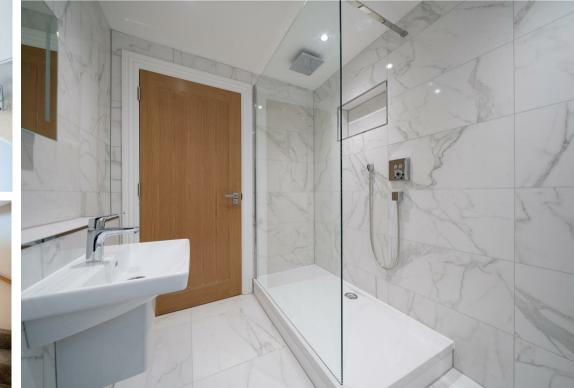

The three bedrooms offer stunning viewings via large windows, perfect for letting in lots of natural light and taking in vistas of the Derbyshire hills. The family bathroom, providing ample space and comfort for family and guests.

The specification has been carefully considered with high quality fixtures and fittings in abundance throughout the property, highlights include high skirting boards, decorative cornice and ceiling mouldings, bespoke kitchens including island unit, composite worktops and Siemens appliances. Timber flooring to the living areas and carpeted bedrooms whilst the wellappointed bath and shower rooms are fully tiled.