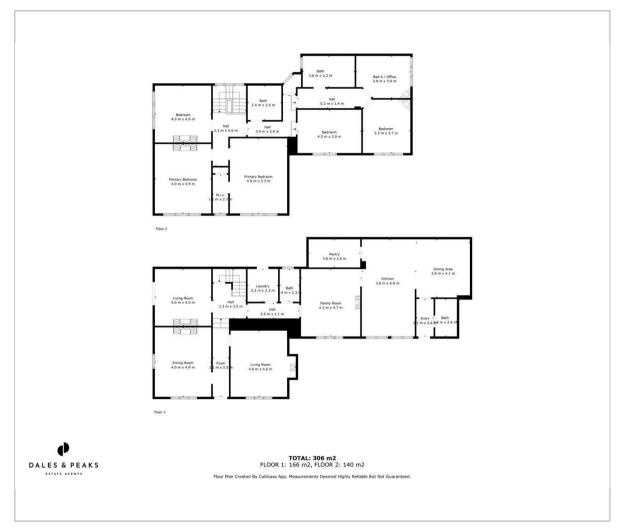

an dining space, pantry and separate utility room and 2 bathrooms.

























The ground floor comprises; entrance hallway, formal lounge with log burning stove, formal dining room, a second reception room with patio doors to the rear garden and parquet flooring, utility room, 2 ground floor WCs, a further family room, stunning hand crafted Pre-Eminence kitchen with quartz worktops and highly specified integrated appliances, separate pantry and utility room and an open-plan dining space off the kitchen.

The first floor comprises; a flexible layout with 6 individually styled double bedrooms providing ample family space and work-from-home space - bedroom storage is bespoke Pre-Eminence, 2 beautifully styled bathrooms.

# Dales & Peaks ForwardMove please read

#### Floor Plan



# Viewing

Please contact our Matlock Office on 01629 700246

if you wish to arrange a viewing appointment for this property or require further information.

These particulars, whilst believed to be accurate are set out as a general outline only for guidance and do not constitute any part of an offer or contract. Intending purchasers should not rely on them as statements of representation of fact, but must satisfy themselves by inspection or otherwise as to their accuracy. No person in this firms employment has the authority to make or give any representation or warranty in respect of the property.

#### Area Map



# **Energy Efficiency Graph**