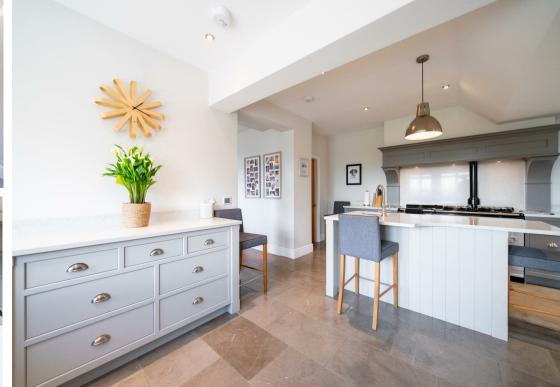

Offering 3293 sqft of accommodation, the property features a flexible layout with 5/6 bedrooms, 4 formal reception rooms, a stunning hand-crafter Pre-Eminence kitchen with quartz worktops, integrated appliances, open plan dining space, pantry and separate utility room and 2 bathrooms.

The ground floor comprises; entrance hallway, formal lounge with log burning stove, formal dining room, a second reception room with patio doors to the rear garden and parquet flooring, utility room, 2 ground floor WCs, a further family room, stunning hand crafted Pre-Eminence kitchen with quartz worktops and highly specified integrated appliances, separate pantry and utility room and an open-plan dining space off the kitchen.