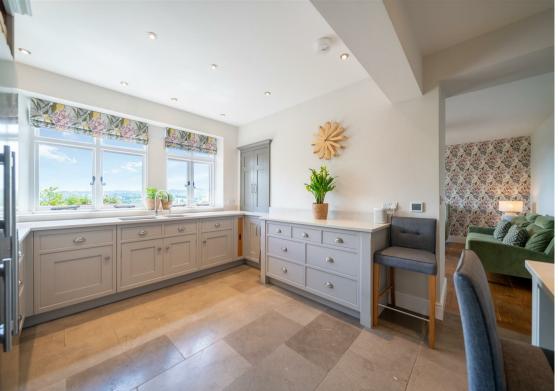

Offering 3293 sqft of accommodation, the property features a flexible layout with 5/6 bedrooms, 4 formal reception rooms, a stunning hand-crafter Pre-Eminence kitchen with quartz worktops, integrated appliances, open plan dining space, pantry and separate utility room and 2 bathrooms.

The ground floor comprises; entrance hallway, formal lounge with log burning stove, formal dining room, a second reception room with patio doors to the rear garden and parquet flooring, utility room, 2 ground floor WCs, a further family room, stunning hand crafted Pre-Eminence kitchen with quartz worktops and highly specified integrated appliances, separate pantry and utility room and an open-plan dining space off the kitchen.