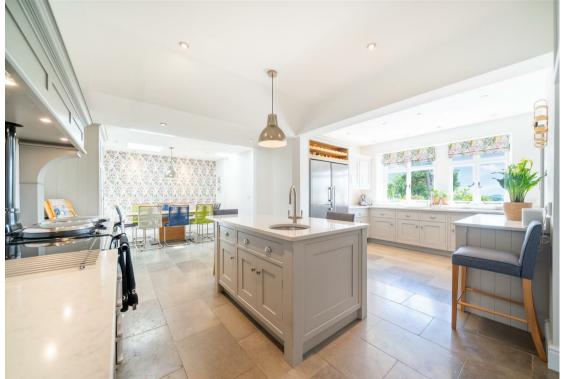

Offering 3293 sqft of accommodation, the property features a flexible layout with 5/6 bedrooms, 4 formal reception rooms, a stunning hand-crafter Pre-Eminence kitchen with quartz worktops, integrated appliances, open plan dining space, pantry and separate utility room and 2 bathrooms.

The ground floor comprises; entrance hallway, formal lounge with log burning stove, formal dining room, a second reception room with patio doors to the rear garden and parquet flooring, utility room, 2 ground floor WCs, a further family room, stunning hand crafted Pre-Eminence kitchen with quartz worktops and highly specified integrated appliances, separate pantry and utility room and an open-plan dining space off the kitchen.