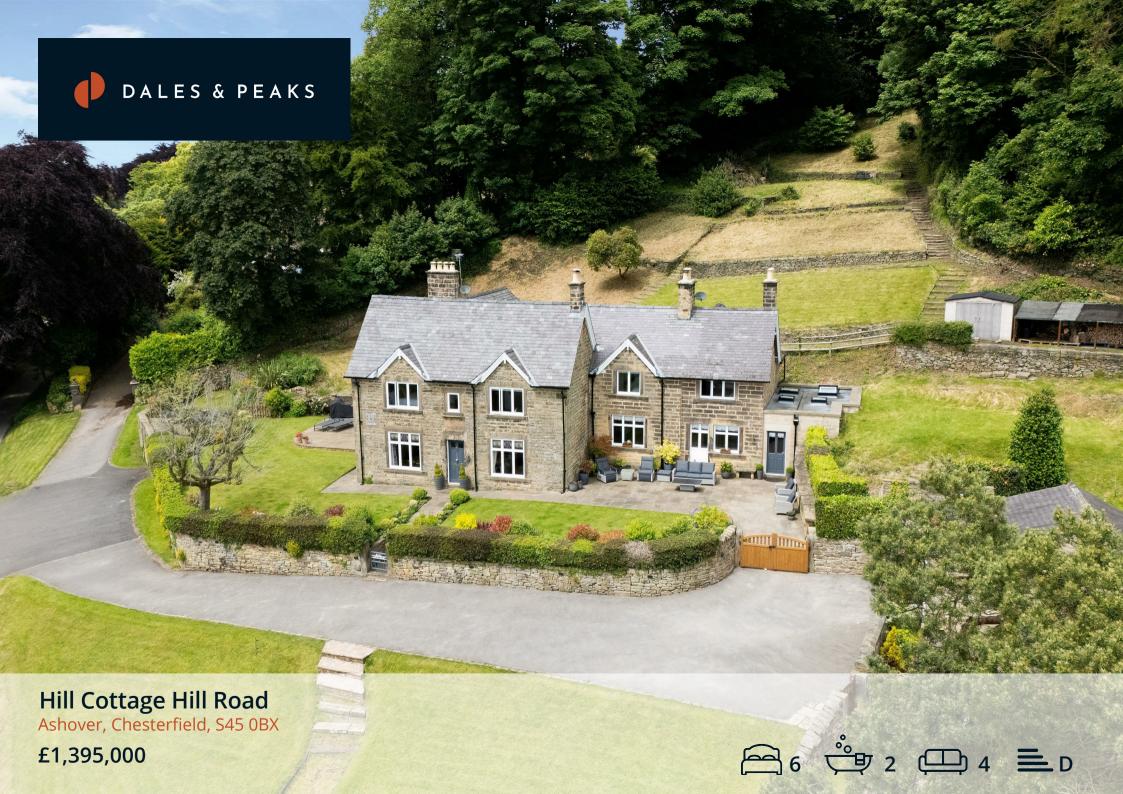

## Hill Cottage Hill Road

### Ashover, Chesterfield, S45 0BX

For only the second time in over 120 years, welcome the spectacular Hill Cottage to the market. A truly special family residence, enjoying an elevated position with breathtaking views just a stones throw from the vibrant village centre of Ashover, where you will find a selection of fantastic gastro pubs, a farm shop, coffee shop and countryside walks of outstanding natural beauty.

Occupying a plot measuring approximately 0.85 acres and enjoying an elevated position with breathtaking views across Ashover and beyond. Hill Cottage enjoys landscaped gardens surrounding the property, a private patio area, tiered lawns a large driveway providing off road parking for multiple vehicles and outbuildings including a garage / workshop.