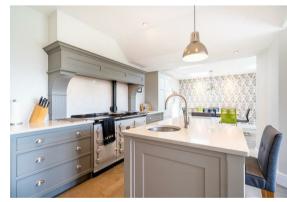

Offering 3293 sqft of accommodation, the property features a flexible layout with 5/6 bedrooms, 4 formal reception rooms, a stunning hand-crafter Pre-Eminence kitchen with quartz worktops, integrated appliances, open plan dining space, pantry and separate utility room and 2 bathrooms.

The ground floor comprises; entrance hallway, formal lounge with log burning stove, formal dining room, a second reception room with patio doors to the rear garden and parquet flooring, utility room, 2 ground floor WCs, a further family room, stunning hand crafted Pre-Eminence kitchen with quartz worktops and highly specified integrated appliances, separate pantry and utility room and an open-plan dining space off the kitchen.