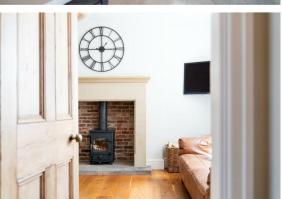

The ground floor comprises; entrance hallway, formal lounge with log burning stove, formal dining room, a second reception room with patio doors to the rear garden and parquet flooring, utility room, 2 ground floor WCs, a further family room, stunning hand crafted Pre-Eminence kitchen with quartz worktops and highly specified integrated appliances, separate pantry and utility room and an open-plan dining space off the kitchen.