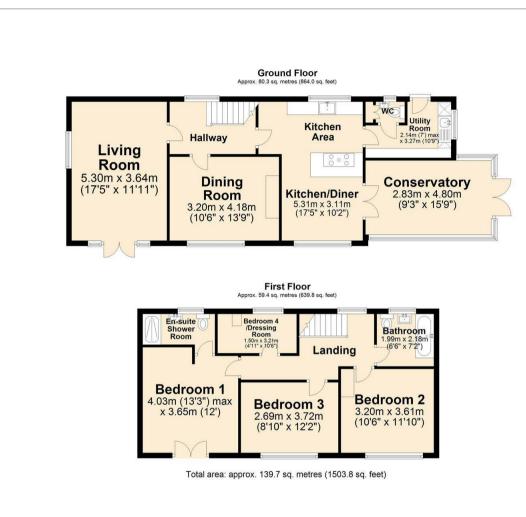

The ground floor comprises; entrance hallway, dining kitchen with breakfast bar and adjoining conservatory, formal dining room, dual aspect family lounge with patio doors to the garden and a feature fireplace, downstairs WC and a separate utility room.

The first floor comprises; stylish family bathroom with jet bath, 4 good sized bedrooms including the master bedroom with en-suite shower room.

**Floor Plan** 