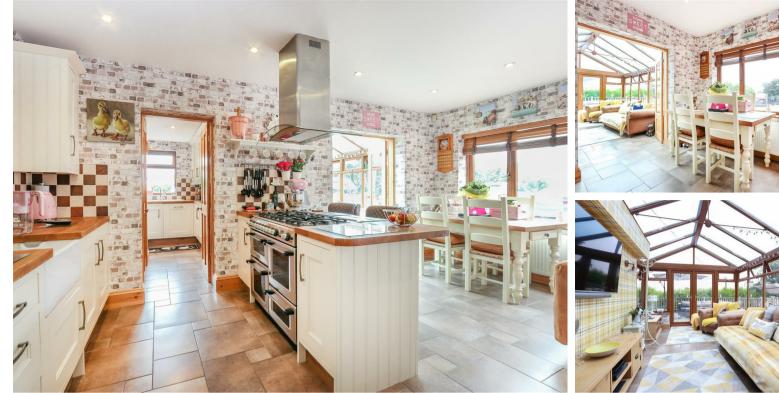

## Main Road Stretton, Alfreton, DE55 6ET

£600,000 - £625,000 (Guide price) Set back from the road, occupying a gated plot measuring approximately 0.65 acres and enjoying open field views surrounding the property is Whitburn House, a substantial countryside home set within these stunning surroundings. Beautifully maintained and stylishly decorated, the home offers 1503 sqft of accommodation over two storeys and features ample off road parking, a detached double garage, 3 reception rooms, 4 bedrooms including the en-suite master and a modern kitchen with breakfast bar.

The ground floor comprises; entrance hallway, dining kitchen with breakfast bar and adjoining conservatory, formal dining room, dual aspect family lounge with patio doors to the garden and a feature fireplace, downstairs WC and a separate utility room.