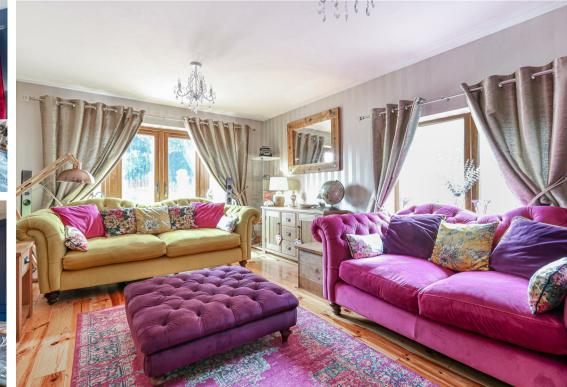

The ground floor comprises; entrance hallway, dining kitchen with breakfast bar and adjoining conservatory, formal dining room, dual aspect family lounge with patio doors to the garden and a feature fireplace, downstairs WC and a separate utility room.