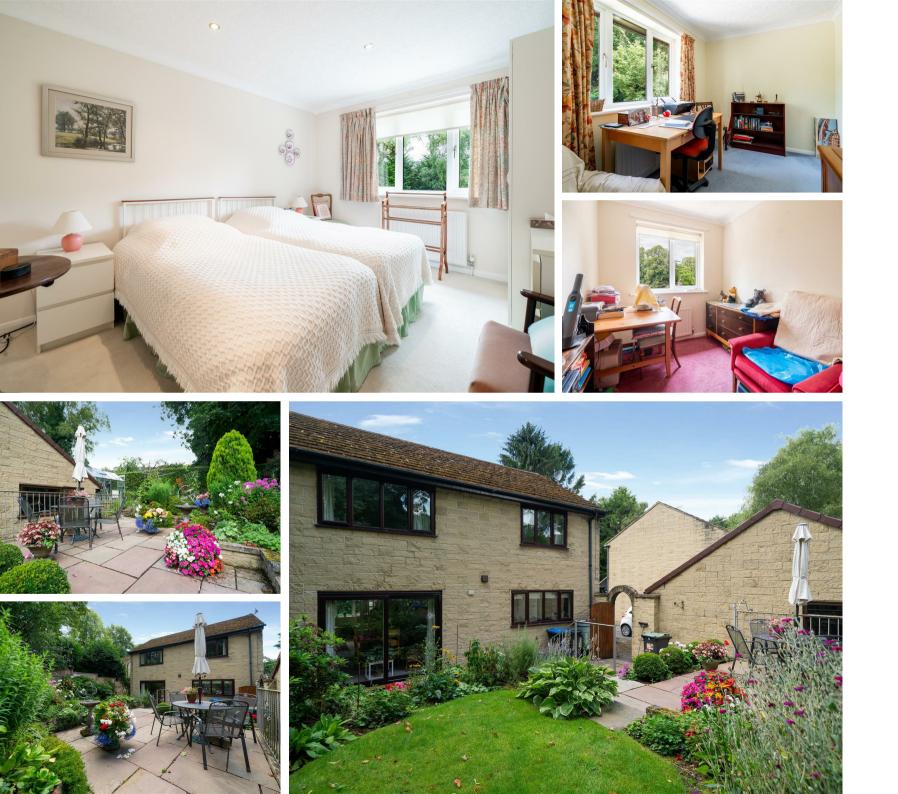

## **2 Darley Lodge Drive** Darley Dale, Matlock, DE4 2EP

A well proportioned 4 bedroom detached family home, offering 1291 sqft of accommodation over two storeys, the property boasts open plan living, beautifully presented front and rear gardens, stunning countryside views, ample off street parking and a single garage.

The ground floor comprises; Entrance hallway with under stair storage and downstairs WC, front aspect living room with gas fireplace, open plan dining kitchen with quartz worktops, breakfast bar, integrated appliances and access onto the rear garden.

The first floor comprises; Three double bedrooms, a single bedroom and family bathroom.