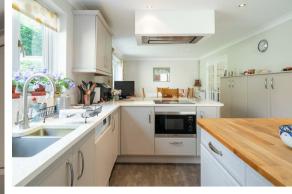

The ground floor comprises; Entrance hallway with under stair storage and downstairs WC, front aspect living room with gas fireplace, open plan dining kitchen with quartz worktops, breakfast bar, integrated appliances and access onto the rear garden.