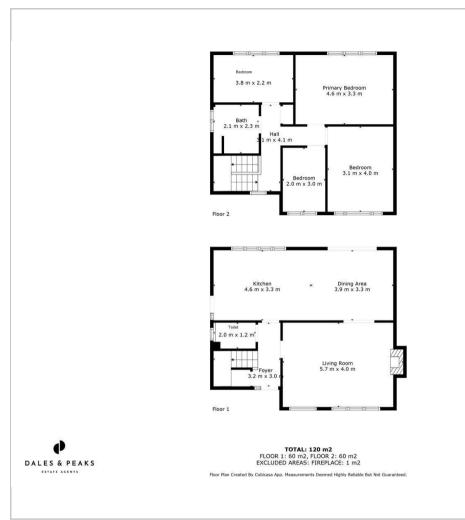

y Dale, Matlock, DE4 2EP Asking Price £450,000

# 

## **2 Darley Lodge Drive** Darley Dale, Matlock, DE4 2EP

A well proportioned 4 bedroom detached family home, offering 1291 sqft of accommodation over two storeys, the property boasts open plan living, beautifully presented front and rear gardens, stunning countryside views, ample off street parking and a single garage.

The ground floor comprises; Entrance hallway with under stair storage and downstairs WC, front aspect living room with gas fireplace, open plan dining kitchen with quartz worktops, breakfast bar, integrated appliances and access onto the rear garden.

The first floor comprises; Three double bedrooms, a single bedroom and family bathroom.

#### Dales and Peaks ForwardMove - Please read















#### **Floor Plan**



# Viewing

Please contact our Matlock Office on 01629 700246 if you wish to arrange a viewing appointment for this property or require further information.

These particulars, whilst believed to be accurate are set out as a general outline only for guidance and do not constitute any part of an offer or contract. Intending purchasers should not rely on them as statements of representation of fact, but must satisfy themselves by inspection or otherwise as to their accuracy. No person in this firms employment has the authority to make or give any representation or warranty in respect of the property.

### Area Map



# **Energy Efficiency Graph**





E: info@dalesandpeaks.co.uk www.dalesandpeaks.co.uk



2 Dale Road, Matlock, Derbyshire, DE4 3LT T: 01629 700246