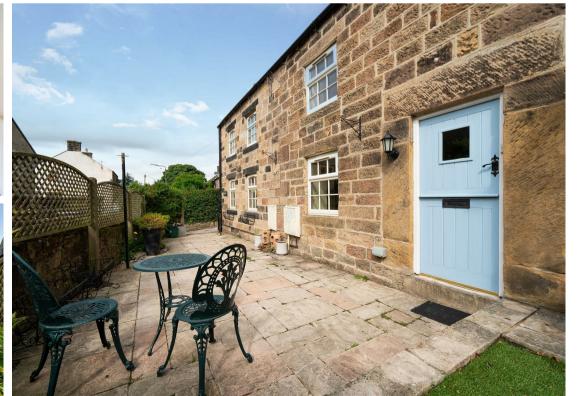

### Tansley, Matlock, DE4 5FD

£300,000 - £315,000 (Guide price) An attractive and well presented 3 bedroom, stone built cottage retaining many of the properties original features throughout, situated in the picturesque Derbyshire village of Tansley. Offering 1001 sqft of accommodation over two storeys and benefitting from a low maintenance front garden, single garage and off street parking.