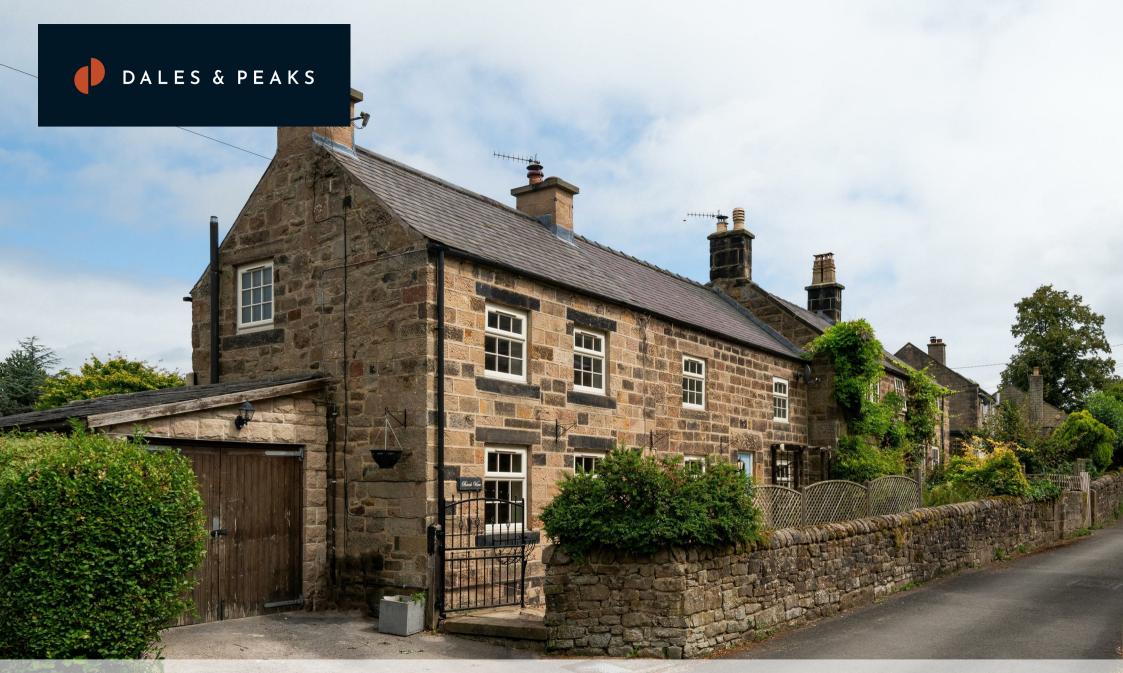

**Beech View Thatchers Lane** 

Tansley, Matlock, DE4 5FD

Guide Price £300,000

### Tansley, Matlock, DE4 5FD

£300,000 - £315,000 (Guide price) An attractive and well presented 3 bedroom, stone built cottage retaining many of the properties original features throughout, situated in the picturesque Derbyshire village of Tansley. Offering 1001 sqft of accommodation over two storeys and benefitting from a low maintenance front garden, single garage and off street parking.