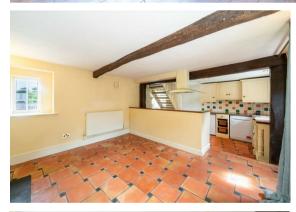

The ground floor comprises; Living room with period features such as beams, stone fireplace and log burning stove and open plan dining kitchen with handmade bespoke units, a traditional Belfast style sink and open fireplace.