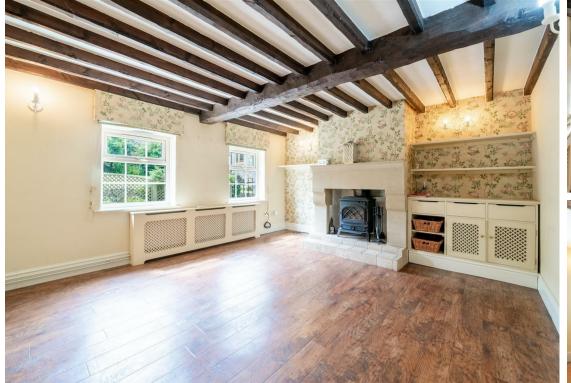

The ground floor comprises; Living room with period features such as beams, stone fireplace and log burning stove and open plan dining kitchen with handmade bespoke units, a traditional Belfast style sink and open fireplace.