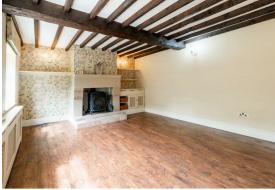

The ground floor comprises; Living room with period features such as beams, stone fireplace and log burning stove and open plan dining kitchen with handmade bespoke units, a traditional Belfast style sink and open fireplace.