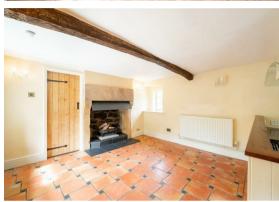

The ground floor comprises; Living room with period features such as beams, stone fireplace and log burning stove and open plan dining kitchen with handmade bespoke units, a traditional Belfast style sink and open fireplace.