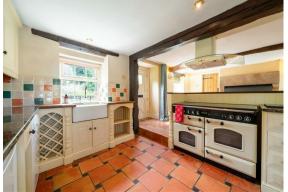

The ground floor comprises; Living room with period features such as beams, stone fireplace and log burning stove and open plan dining kitchen with handmade bespoke units, a traditional Belfast style sink and open fireplace.