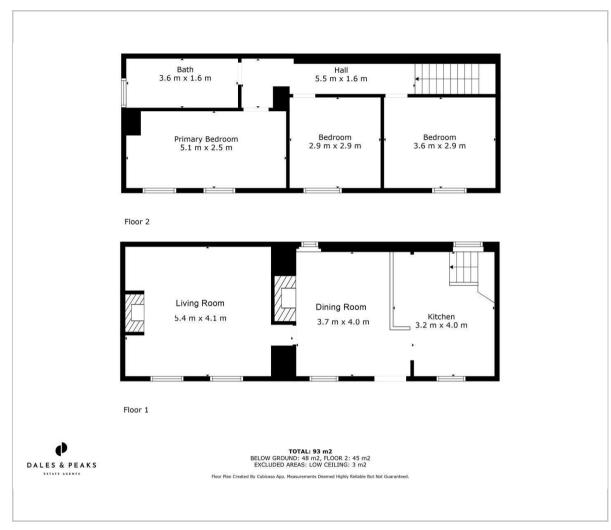

one built cottage retaining many of the properties original features throughout, situated in the picturesque Derbyshire village of Tansley. Offering 1001 sqft of accommodation over two storeys and benefitting from a low maintenance front garden, single garage and off street parking.

The ground floor comprises; Living room with period features such as beams, stone fireplace and log burning stove and open plan dining kitchen with handmade bespoke units, a traditional Belfast style sink and open fireplace.

The first floor comprises; Three generously proportioned bedrooms and main bathroom.

Tansley boasts a thriving community, good road communications, a well respected primary school and two public houses.

Dales and Peaks ForwardMove - Please read

























#### Floor Plan



# Viewing

Please contact our Matlock Office on 01629 700246 if you wish to arrange a viewing appointment for this property or require further information.

These particulars, whilst believed to be accurate are set out as a general outline only for guidance and do not constitute any part of an offer or contract. Intending purchasers should not rely on them as statements of representation of fact, but must satisfy themselves by inspection or otherwise as to their accuracy. No person in this firms employment has the authority to make or give any representation or warranty in respect of the property.

### Area Map



# **Energy Efficiency Graph**