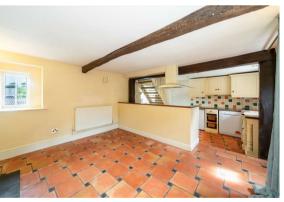

The ground floor comprises; Living room with period features such as beams, stone fireplace and log burning stove and open plan dining kitchen with handmade bespoke units, a traditional Belfast style sink and open fireplace.