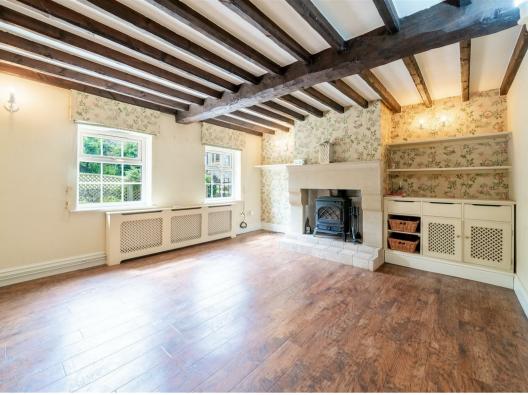

The ground floor comprises; Living room with period features such as beams, stone fireplace and log burning stove and open plan dining kitchen with handmade bespoke units, a traditional Belfast style sink and open fireplace.