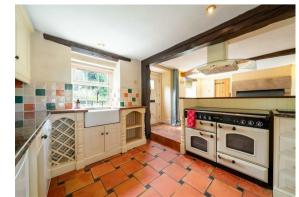

The ground floor comprises; Living room with period features such as beams, stone fireplace and log burning stove and open plan dining kitchen with handmade bespoke units, a traditional Belfast style sink and open fireplace.