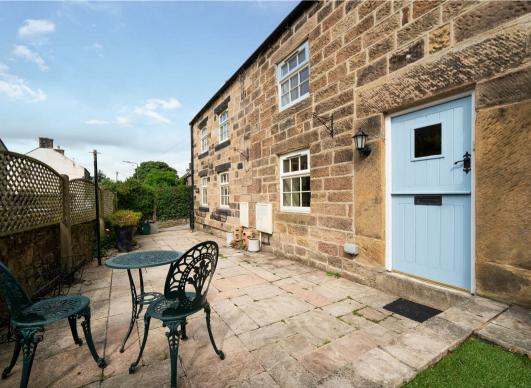

### **Beech View Thatchers Lane** Tansley, Matlock, DE4 5FD

An attractive and well presented 3 bedroom, stone built cottage retaining many of the properties original features throughout, situated in the picturesque Derbyshire village of Tansley. Offering 1001 sqft of accommodation over two storeys and benefitting from a low maintenance front garden, single garage and off street parking.