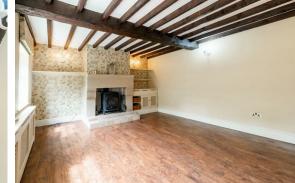

The ground floor comprises; Living room with period features such as beams, stone fireplace and log burning stove and open plan dining kitchen with handmade bespoke units, a traditional Belfast style sink and open fireplace.