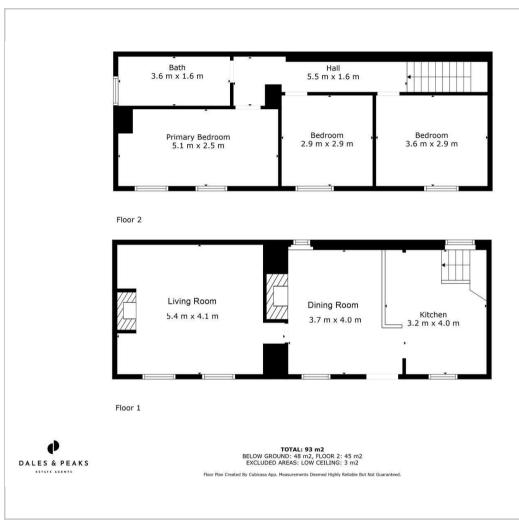

#### **Floor Plan**

The ground floor comprises; Living room with period features such as beams, stone fireplace and log burning stove and open plan dining kitchen with handmade bespoke units, a traditional Belfast style sink and open fireplace.

The first floor comprises; Three generously proportioned bedrooms and main bathroom.

Tansley boasts a thriving community, good road communications, a well respected primary school and two public houses.