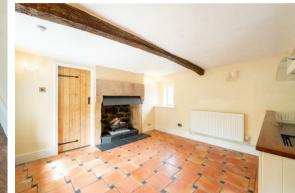

The ground floor comprises; Living room with period features such as beams, stone fireplace and log burning stove and open plan dining kitchen with handmade bespoke units, a traditional Belfast style sink and open fireplace.