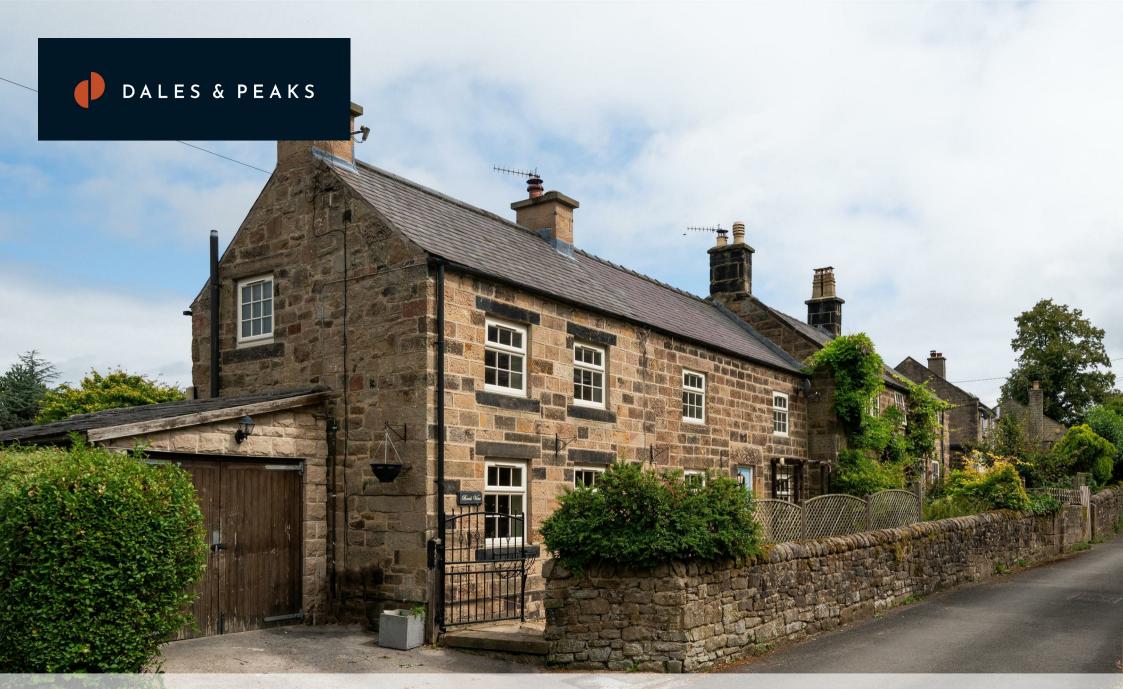

Beech View Thatchers Lane Tansley, Matlock, DE4 5FD £315,000

### **Beech View Thatchers Lane** Tansley, Matlock, DE4 5FD

An attractive and well presented 3 bedroom, stone built cottage retaining many of the properties original features throughout, situated in the picturesque Derbyshire village of Tansley. Offering 1001 sqft of accommodation over two storeys and benefitting from a low maintenance front garden, single garage and off street parking.