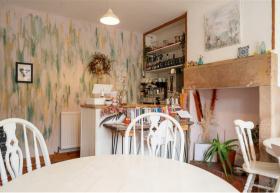

# **Ground Floor Snitterton**

, Matlock, DE4 3LZ

The ground floor of Snitterton House is currently being utilised as a cafe. Previously it was office/retail so any interested parties will need to check with the council with regards to change of use. The property is situated on Snitterton Road and has a very pleasant outlook across to Matlock. The accommodation comprises of one front facing room which is the main area. There is a further room with a side aspect overlooking Snitterton Road. Kitchen and toilet facilities. To the rear of the property there is a charming enclosed courtyard that is being utilised by the current tenant as additional outdoor seating space. Overall square footage is 709.7. The property benefits from being in a vibrant area just off Dale Road, which lends itself perfectly for various uses.