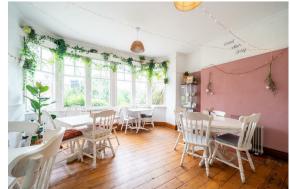

# **Ground Floor Snitterton**

, Matlock, DE4 3LZ

The ground floor of Snitterton House is currently being utilised as a cafe. Previously it was office/retail so any interested parties will need to check with the council with regards to change of use. The property is situated on Snitterton Road and has a very pleasant outlook across to Matlock. The accommodation comprises of one front facing room which is the main area. There is a further room with a side aspect overlooking Snitterton Road. Kitchen and toilet facilities. To the rear of the property there is a charming enclosed courtyard that is being utilised by the current tenant as additional outdoor seating space. Overall square footage is 709.7. The property benefits from being in a vibrant area just off Dale Road, which lends itself perfectly for various uses.