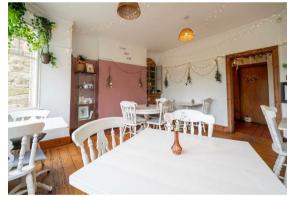

# **Ground Floor Snitterton**

, Matlock, DE4 3LZ

The ground floor of Snitterton House is currently being utilised as a cafe. Previously it was office/retail so any interested parties will need to check with the council with regards to change of use. The property is situated on Snitterton Road and has a very pleasant outlook across to Matlock. The accommodation comprises of one front facing room which is the main area. There is a further room with a side aspect overlooking Snitterton Road. Kitchen and toilet facilities. To the rear of the property there is a charming enclosed courtyard that is being utilised by the current tenant as additional outdoor seating space. Overall square footage is 709.7. The property benefits from being in a vibrant area just off Dale Road, which lends itself perfectly for various uses.