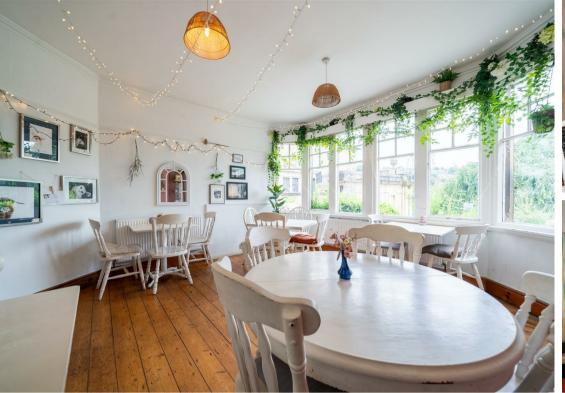

# **Ground Floor Snitterton**

, Matlock, DE4 3LZ

The ground floor of Snitterton House is currently being utilised as a cafe. Previously it was office/retail so any interested parties will need to check with the council with regards to change of use. The property is situated on Snitterton Road and has a very pleasant outlook across to Matlock. The accommodation comprises of one front facing room which is the main area. There is a further room with a side aspect overlooking Snitterton Road. Kitchen and toilet facilities. To the rear of the property there is a charming enclosed courtyard that is being utilised by the current tenant as additional outdoor seating space. Overall square footage is 709.7. The property benefits from being in a vibrant area just off Dale Road, which lends itself perfectly for various uses.