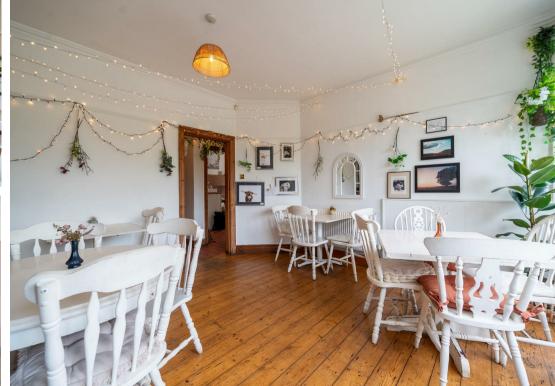

# **Ground Floor Snitterton**

, Matlock, DE4 3LZ

The ground floor of Snitterton House is currently being utilised as a cafe. Previously it was office/retail so any interested parties will need to check with the council with regards to change of use. The property is situated on Snitterton Road and has a very pleasant outlook across to Matlock. The accommodation comprises of one front facing room which is the main area. There is a further room with a side aspect overlooking Snitterton Road. Kitchen and toilet facilities. To the rear of the property there is a charming enclosed courtyard that is being utilised by the current tenant as additional outdoor seating space. Overall square footage is 709.7. The property benefits from being in a vibrant area just off Dale Road, which lends itself perfectly for various uses.