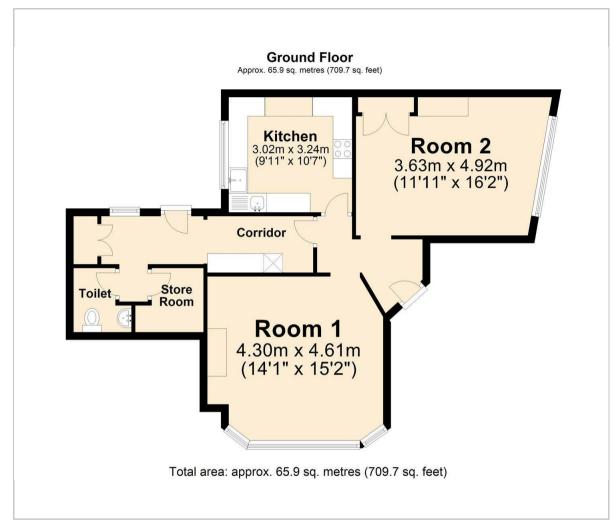

#### Floor Plan

# **Ground Floor Snitterton**

, Matlock, DE4 3LZ

The ground floor of Snitterton House is currently being utilised as a cafe. Previously it was office/retail so any interested parties will need to check with the council with regards to change of use. The property is situated on Snitterton Road and has a very pleasant outlook across to Matlock. The accommodation comprises of one front facing room which is the main area. There is a further room with a side aspect overlooking Snitterton Road. Kitchen and toilet facilities. To the rear of the property there is a charming enclosed courtyard that is being utilised by the current tenant as additional outdoor seating space. Overall square footage is 709.7. The property benefits from being in a vibrant area just off Dale Road, which lends itself perfectly for various uses.