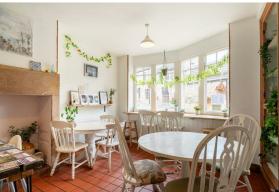

# **Ground Floor Snitterton**

, Matlock, DE4 3LZ

The ground floor of Snitterton House is currently being utilised as a cafe. Previously it was office/retail so any interested parties will need to check with the council with regards to change of use. The property is situated on Snitterton Road and has a very pleasant outlook across to Matlock. The accommodation comprises of one front facing room which is the main area. There is a further room with a side aspect overlooking Snitterton Road. Kitchen and toilet facilities. To the rear of the property there is a charming enclosed courtyard that is being utilised by the current tenant as additional outdoor seating space. Overall square footage is 709.7. The property benefits from being in a vibrant area just off Dale Road, which lends itself perfectly for various uses.