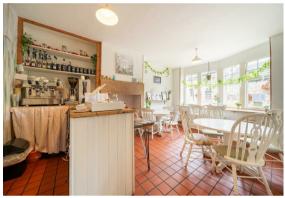

# **Ground Floor Snitterton**

, Matlock, DE4 3LZ

The ground floor of Snitterton House is currently being utilised as a cafe. Previously it was office/retail so any interested parties will need to check with the council with regards to change of use. The property is situated on Snitterton Road and has a very pleasant outlook across to Matlock. The accommodation comprises of one front facing room which is the main area. There is a further room with a side aspect overlooking Snitterton Road. Kitchen and toilet facilities. To the rear of the property there is a charming enclosed courtyard that is being utilised by the current tenant as additional outdoor seating space. Overall square footage is 709.7. The property benefits from being in a vibrant area just off Dale Road, which lends itself perfectly for various uses.