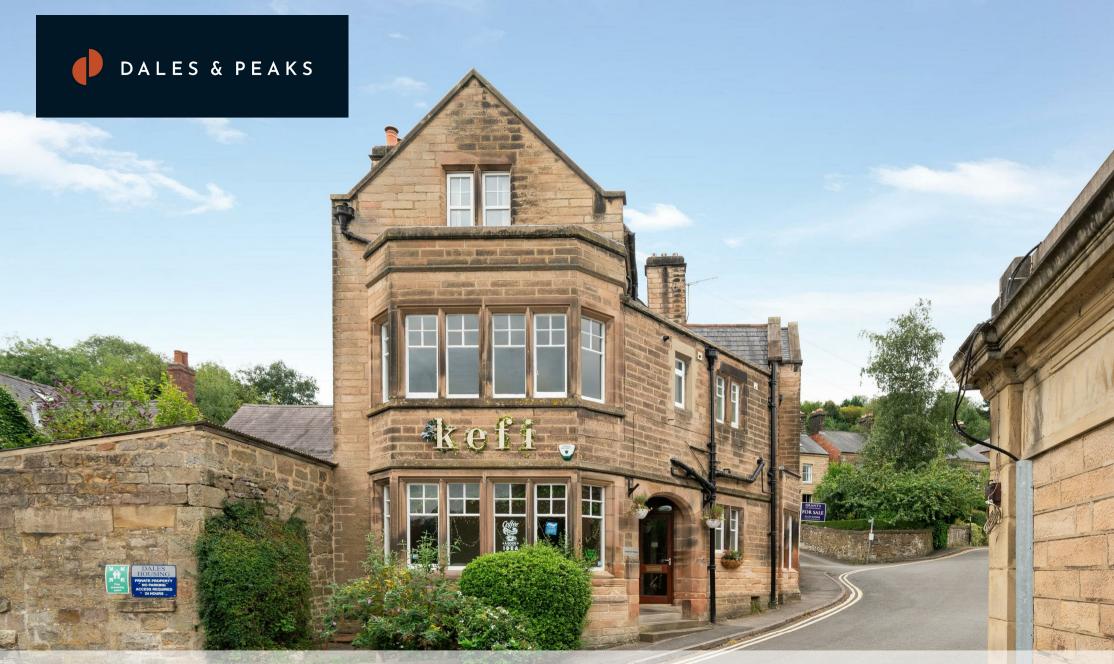

**Ground Floor Snitterton Road** 

, Matlock, DE4 3LZ

£1,200 PCM

# **Ground Floor Snitterton**

, Matlock, DE4 3LZ

The ground floor of Snitterton House is currently being utilised as a cafe. Previously it was office/retail so any interested parties will need to check with the council with regards to change of use. The property is situated on Snitterton Road and has a very pleasant outlook across to Matlock. The accommodation comprises of one front facing room which is the main area. There is a further room with a side aspect overlooking Snitterton Road. Kitchen and toilet facilities. To the rear of the property there is a charming enclosed courtyard that is being utilised by the current tenant as additional outdoor seating space. Overall square footage is 709.7. The property benefits from being in a vibrant area just off Dale Road, which lends itself perfectly for various uses.