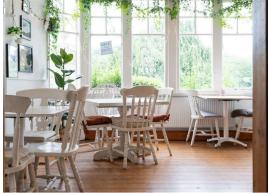

# **Ground Floor Snitterton**

, Matlock, DE4 3LZ

The ground floor of Snitterton House is currently being utilised as a cafe. Previously it was office/retail so any interested parties will need to check with the council with regards to change of use. The property is situated on Snitterton Road and has a very pleasant outlook across to Matlock. The accommodation comprises of one front facing room which is the main area. There is a further room with a side aspect overlooking Snitterton Road. Kitchen and toilet facilities. To the rear of the property there is a charming enclosed courtyard that is being utilised by the current tenant as additional outdoor seating space. Overall square footage is 709.7. The property benefits from being in a vibrant area just off Dale Road, which lends itself perfectly for various uses.