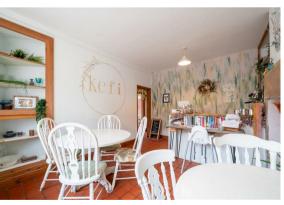

# **Ground Floor Snitterton**

, Matlock, DE4 3LZ

The ground floor of Snitterton House is currently being utilised as a cafe. Previously it was office/retail so any interested parties will need to check with the council with regards to change of use. The property is situated on Snitterton Road and has a very pleasant outlook across to Matlock. The accommodation comprises of one front facing room which is the main area. There is a further room with a side aspect overlooking Snitterton Road. Kitchen and toilet facilities. To the rear of the property there is a charming enclosed courtyard that is being utilised by the current tenant as additional outdoor seating space. Overall square footage is 709.7. The property benefits from being in a vibrant area just off Dale Road, which lends itself perfectly for various uses.