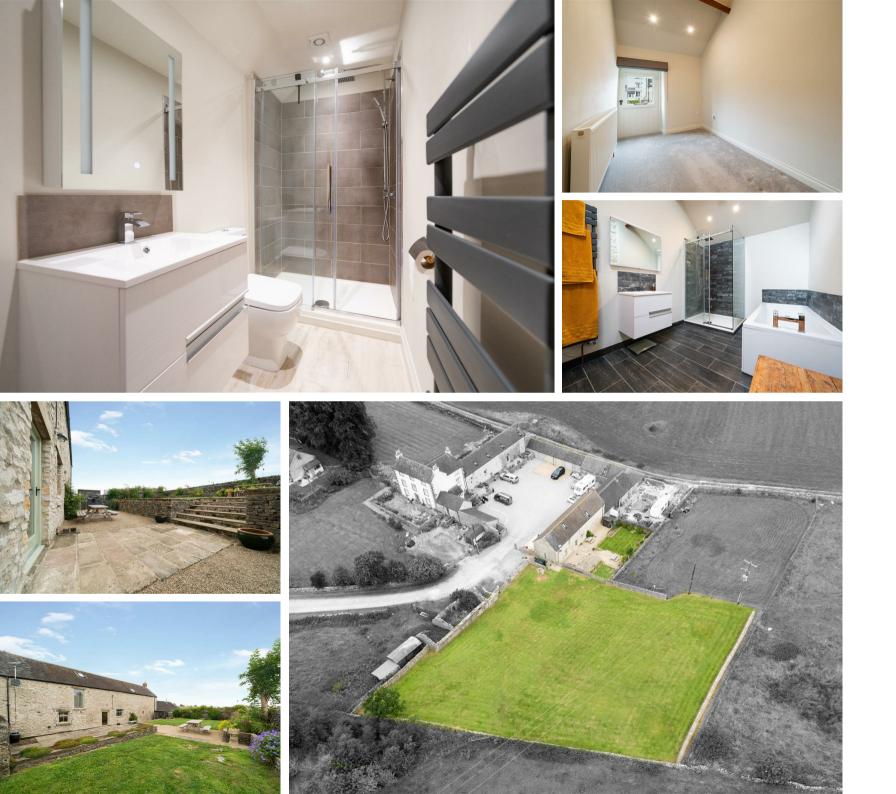

# Grange Mill, Matlock, DE4 4HX

£625,000 - £650,000 (Guide price) Situated in the idyllic Peak District Hamlet of Aldwark, Curlew Barn boasts incredible views over the neighbouring fields and offers off street parking for multiple vehicles, double garage and beautifully presented gardens.

The ground floor comprises: Dual aspect living room with log burning stove, formal dining room with tiled flooring and glass door onto the rear garden, dining kitchen with quartz worktops, freestanding electric range cooker and integrated appliances, leading through to the utility area and downstairs WC.

The first floor; Two double bedrooms with ensuite shower rooms, a further double bedroom, single bedroom and bathroom.

Exterior; Beautifully presented gardens and small paddock extending to approximately 0.6 acres.