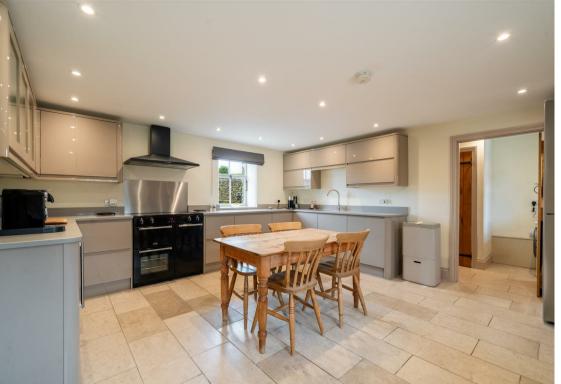

The ground floor comprises: Dual aspect living room with log burning stove, formal dining room with tiled flooring and glass door onto the rear garden, dining kitchen with quartz worktops, freestanding electric range cooker and integrated appliances, leading through to the utility area and downstairs WC.