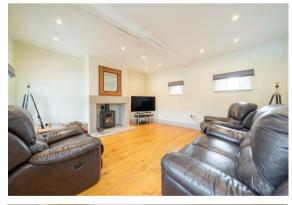

The ground floor comprises: Dual aspect living room with log burning stove, formal dining room with tiled flooring and glass door onto the rear garden, dining kitchen with quartz worktops, freestanding electric range cooker and integrated appliances, leading through to the utility area and downstairs WC.