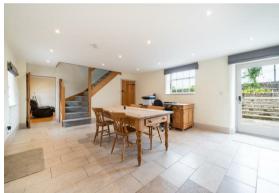

The ground floor comprises: Dual aspect living room with log burning stove, formal dining room with tiled flooring and glass door onto the rear garden, dining kitchen with quartz worktops, freestanding electric range cooker and integrated appliances, leading through to the utility area and downstairs WC.