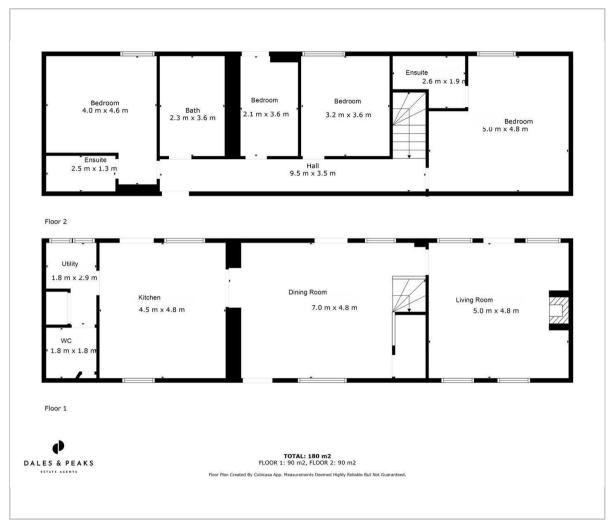

The ground floor comprises: Dual aspect living room with log burning stove, formal dining room with tiled flooring and glass door onto the rear garden, dining kitchen with quartz worktops, freestanding electric range cooker and integrated appliances, leading through to the utility area and downstairs WC.

The first floor; Two double bedrooms with ensuite shower rooms, a further double bedroom, single bedroom and bathroom.

Exterior; Beautifully presented gardens and small paddock extending to approximately 0.6 acres.

# Dales and Peaks ForwardMove - Please read

Floor Plan Area Map