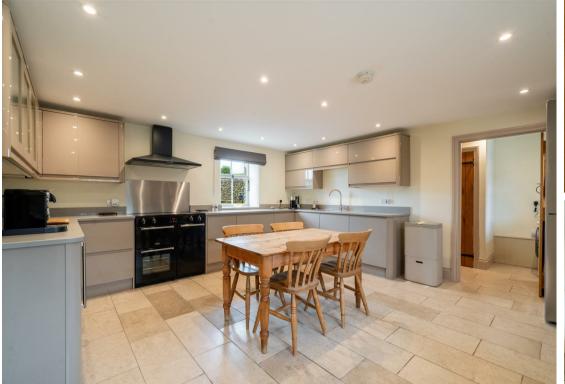

The ground floor comprises: Dual aspect living room with log burning stove, formal dining room with tiled flooring and glass door onto the rear garden, dining kitchen with quartz worktops, freestanding electric range cooker and integrated appliances, leading through to the utility area and downstairs WC.