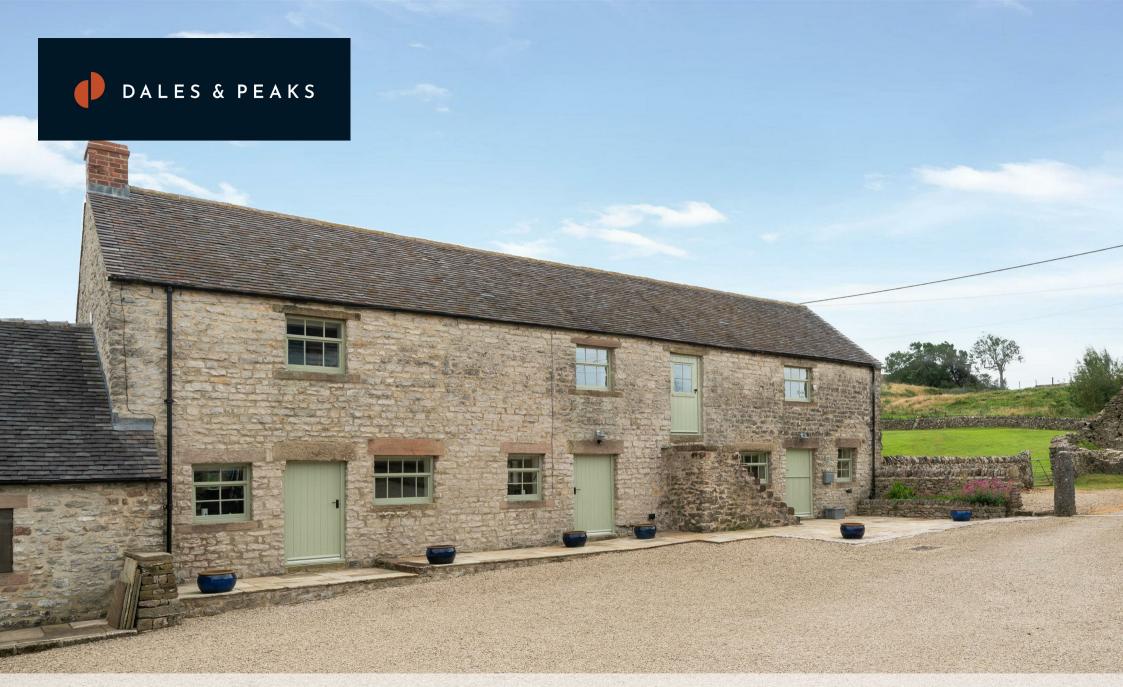

Curlew Barn Aldwark Grange Mill, Matlock, DE4 4HX

£650,000

### Grange Mill, Matlock, DE4 4HX

Situated in the idyllic Peak District Hamlet of Aldwark, Curlew Barn boasts in credible views over the neighbouring fields and offers off street parking for multiple vehicles, double garage and beautifully presented gardens.