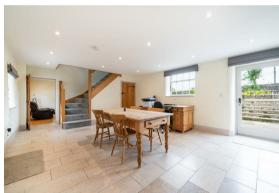

The ground floor comprises: Dual aspect living room with log burning stove, formal dining room with tiled flooring and glass door onto the rear garden, dining kitchen with quartz worktops, freestanding electric range cooker and integrated appliances, leading through to the utility area and downstairs WC.