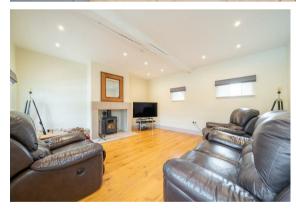

The ground floor comprises: Dual aspect living room with log burning stove, formal dining room with tiled flooring and glass door onto the rear garden, dining kitchen with quartz worktops, freestanding electric range cooker and integrated appliances, leading through to the utility area and downstairs WC.