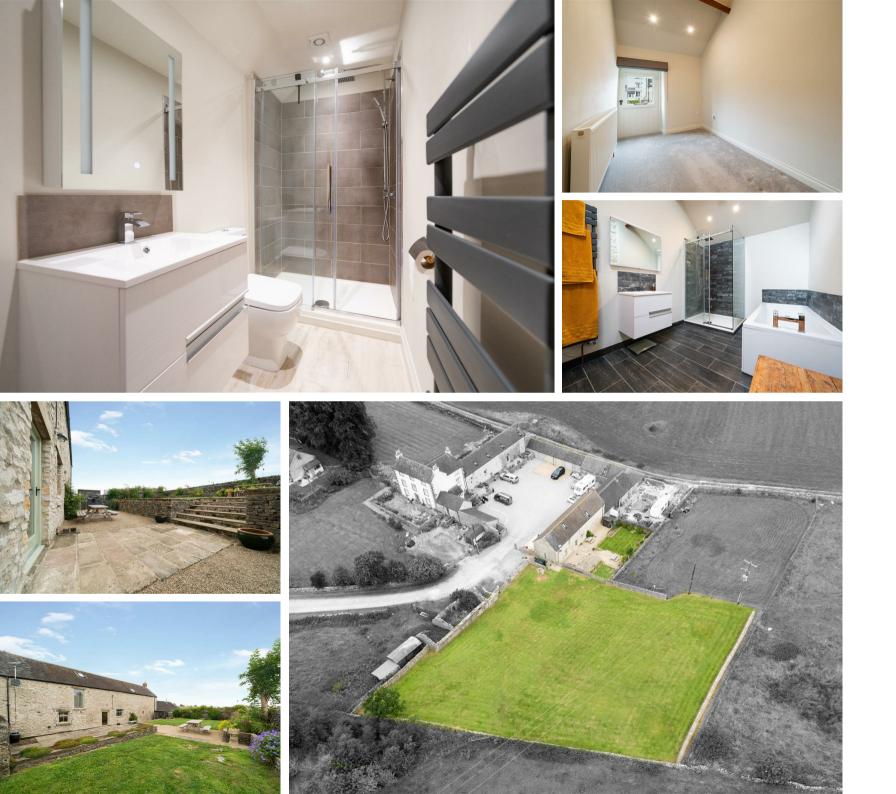

The first floor; Two double bedrooms with ensuite shower rooms, a further double bedroom, single bedroom and bathroom.

Exterior; Beautifully presented gardens and small paddock extending to approximately 0.6 acres.