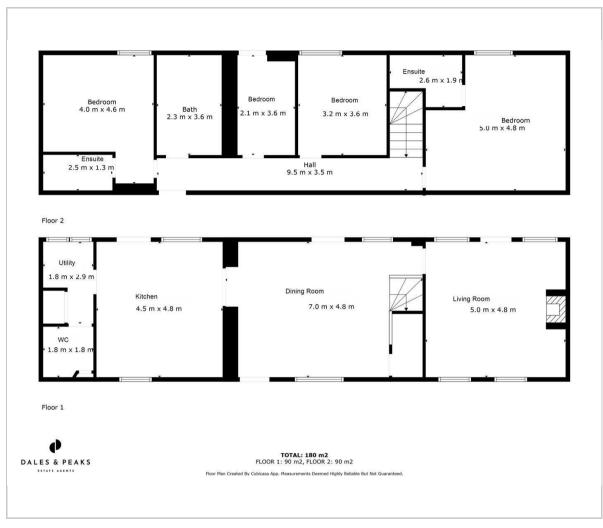

The ground floor comprises: Dual aspect living room with log burning stove, formal dining room with tiled flooring and glass door onto the rear garden, dining kitchen with quartz worktops, freestanding electric range cooker and integrated appliances, leading through to the utility area and downstairs WC.

The first floor; Two double bedrooms with ensuite shower rooms, a further double bedroom, single bedroom and bathroom.

Exterior; Beautifully presented gardens and small paddock extending to approximately 0.6 acres.

## Floor Plan Area Map