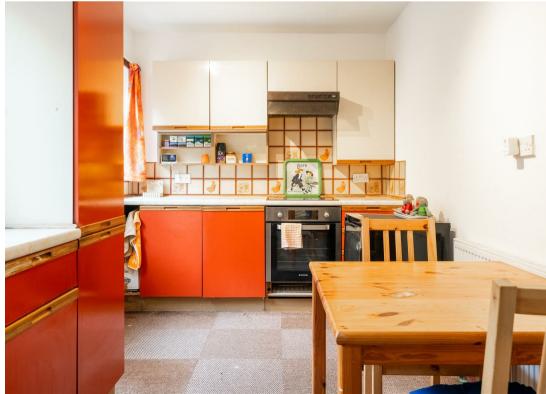

The ground floor comprises; Entrance hallway, front aspect double bedroom with ensuite shower room, dual aspect living room with gas fire, formal dining room, kitchen with access onto the rear.

The first floor comprises; Second bedroom and bathroom.