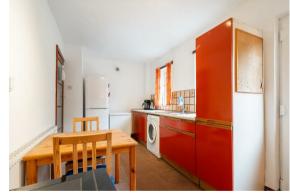

The ground floor comprises; Entrance hallway, front aspect double bedroom with ensuite shower room, dual aspect living room with gas fire, formal dining room, kitchen with access onto the rear.

The first floor comprises; Second bedroom and bathroom.