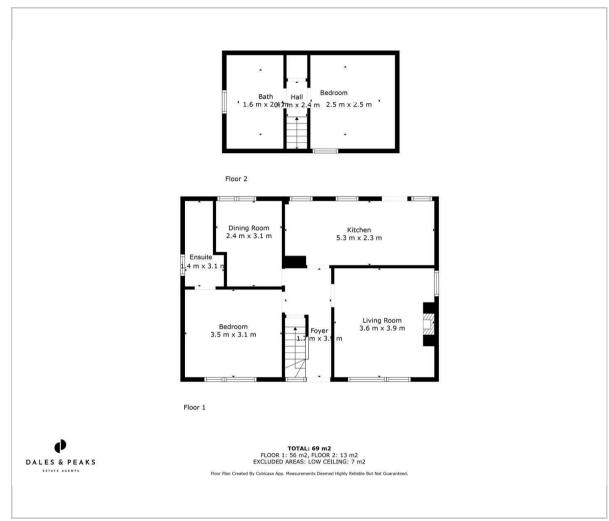

The ground floor comprises; Entrance hallway, front aspect double bedroom with ensuite shower room, dual aspect living room with gas fire, formal dining room, kitchen with access onto the rear.

The first floor comprises; Second bedroom and bathroom.

## Floor Plan