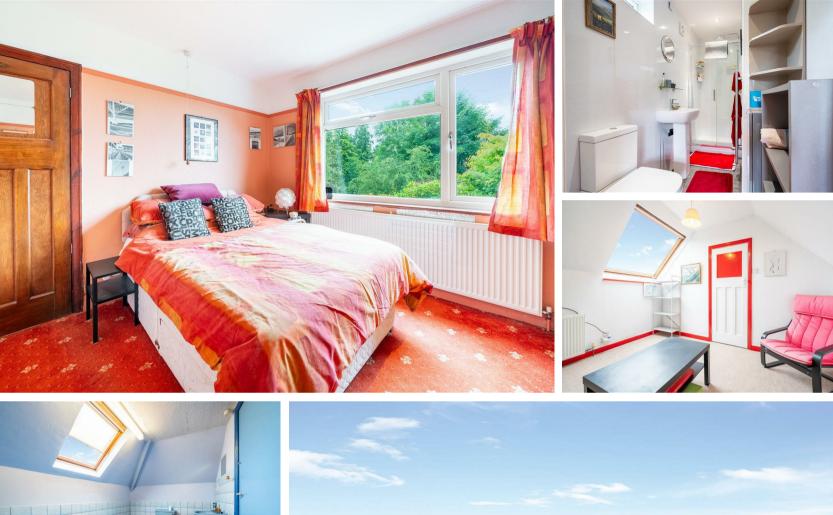

The ground floor comprises; Entrance hallway, front aspect double bedroom with ensuite shower room, dual aspect living room with gas fire, formal dining room, kitchen with access onto the rear.

The first floor comprises; Second bedroom and bathroom.