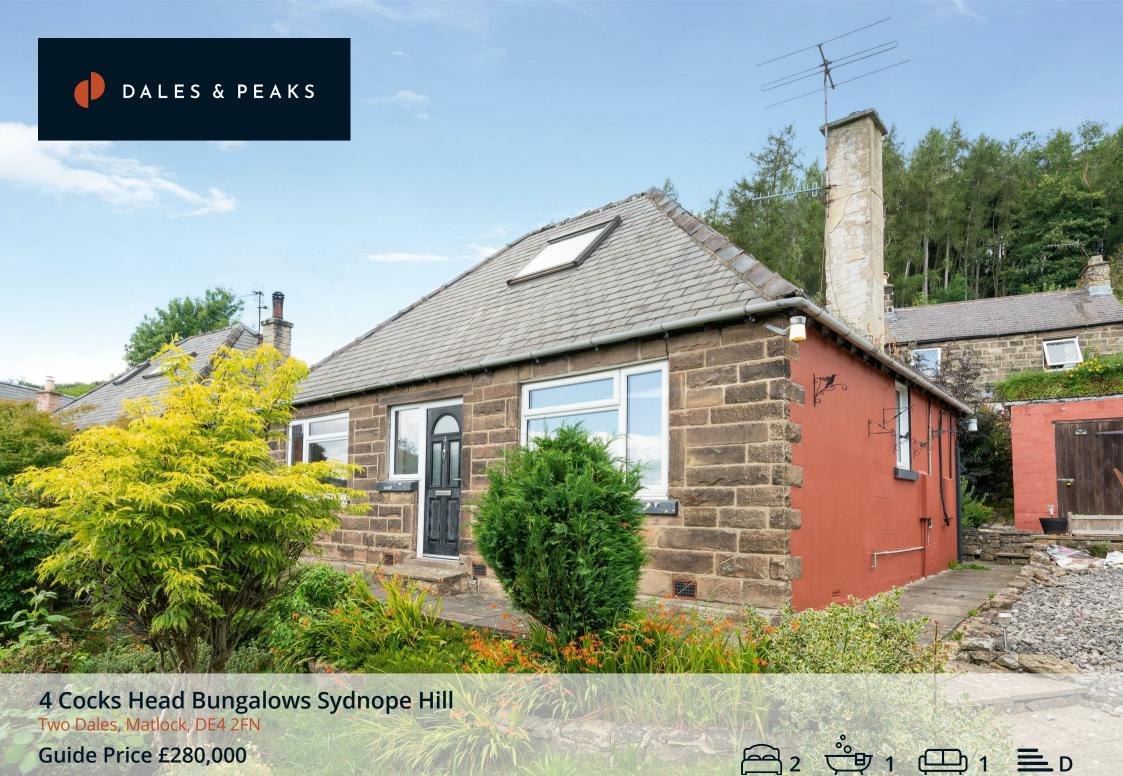

### **4 Cocks Head Bungalows**

Two Dales, Matlock, DE4 2FN

£280,000 - £290,000 (Guide Price) Enjoying an elevated position, situated in the picturesque village of Two Dales, is this well presented 2 bedroom detached dormer bungalow offering 742 sqft of living accommodation. The property offers opportunity to cosmetically update and features beautifully presented gardens, ample off street parking and panoramic views of the surrounding countryside.