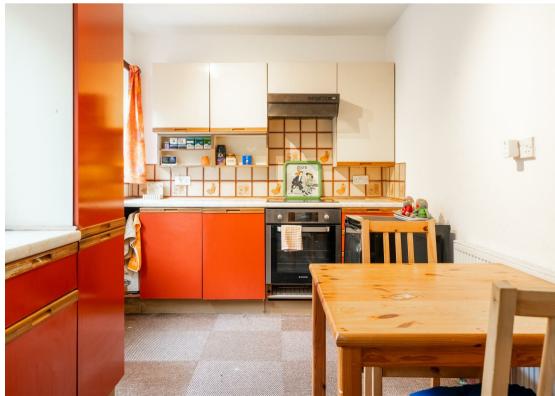

The ground floor comprises; Entrance hallway, front aspect double bedroom with ensuite shower room, dual aspect living room with gas fire, formal dining room, kitchen with access onto the rear.

The first floor comprises; Second bedroom and bathroom.