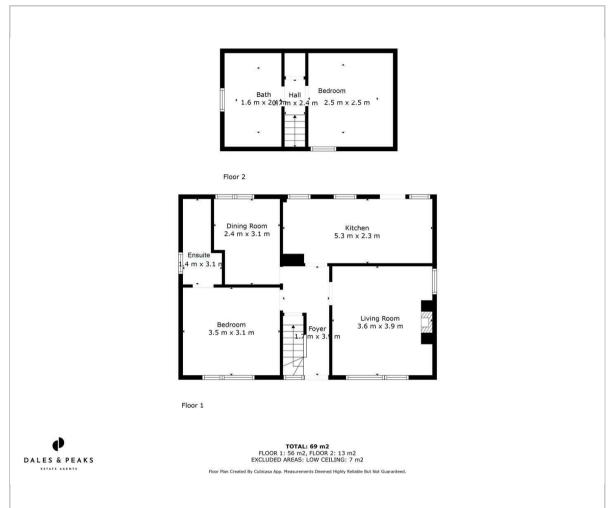

### **4 Cocks Head Bungalows**

Two Dales, Matlock, DE4 2FN

£280,000 - £290,000 (Guide Price) Enjoying an elevated position, situated in the picturesque village of Two Dales, is this well presented 2 bedroom detached dormer bungalow offering 742 sqft of living accommodation. The property offers opportunity to cosmetically update and features beautifully presented gardens, ample off street parking and panoramic views of the surrounding countryside.

The ground floor comprises; Entrance hallway, front aspect double bedroom with ensuite shower room, dual aspect living room with gas fire, formal dining room, kitchen with access onto the rear.

The first floor comprises; Second bedroom and bathroom.

# Dales and Peaks ForwardMove - Please read





















# Floor Plan



# Viewing

Please contact our Matlock Office on 01629 700246

if you wish to arrange a viewing appointment for this property or require further information.



### **Energy Efficiency Graph**



Area Map















representation or warranty in respect of the property.