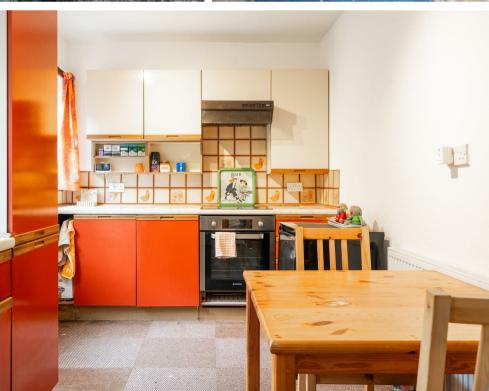

The ground floor comprises; Entrance hallway, front aspect double bedroom with ensuite shower room, dual aspect living room with gas fire, formal dining room, kitchen with access onto the rear.

The first floor comprises; Second bedroom and bathroom.