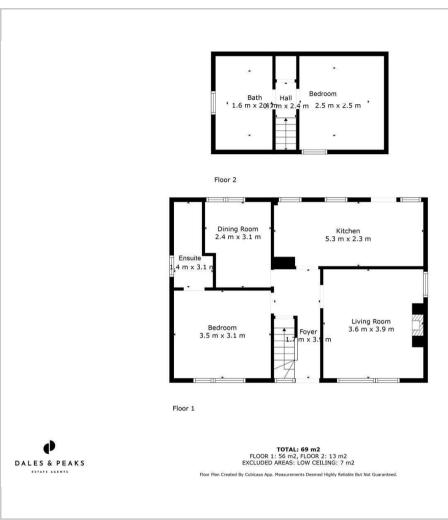

o Dales, Matlock, DE4 2FN Asking Price £290,000



Ro

# 4 Cocks Head Bungalows Two Dales, Matlock, DE4 2FN

Enjoying an elevated position, situated in the picturesque village of Two Dales, is this well presented 2 bedroom detached dormer bungalow offering 742 sqft of living accommodation. The property offers opportunity to cosmetically update and features beautifully presented gardens, ample off street parking and panoramic views of the surrounding countryside.

The ground floor comprises; Entrance hallway, front aspect double bedroom with ensuite shower room, dual aspect living room with gas fire, formal dining room, kitchen with access onto the rear.

The first floor comprises; Second bedroom and bathroom.

### Dales and Peaks ForwardMove - Please read















## **Floor Plan**



# Viewing

The Property Ombudsman

Please contact our Matlock Office on 01629 700246 if you wish to arrange a viewing appointment for this property or require further information.

These particulars, whilst believed to be accurate are set out as a general outline only for guidance and do not constitute any part of an offer or contract. Intending purchasers should not rely on them as statements of representation of fact, but must satisfy themselves by inspection or otherwise as to their accuracy. No person in this firms employment has the authority to make or give any representation or warranty in respect of the property.

# Two Dales

# **Energy Efficiency Graph**

Coople

Area Map





E: info@dalesandpeaks.co.uk www.dalesandpeaks.co.uk

Map data ©2024



2 Dale Road, Matlock, Derbyshir