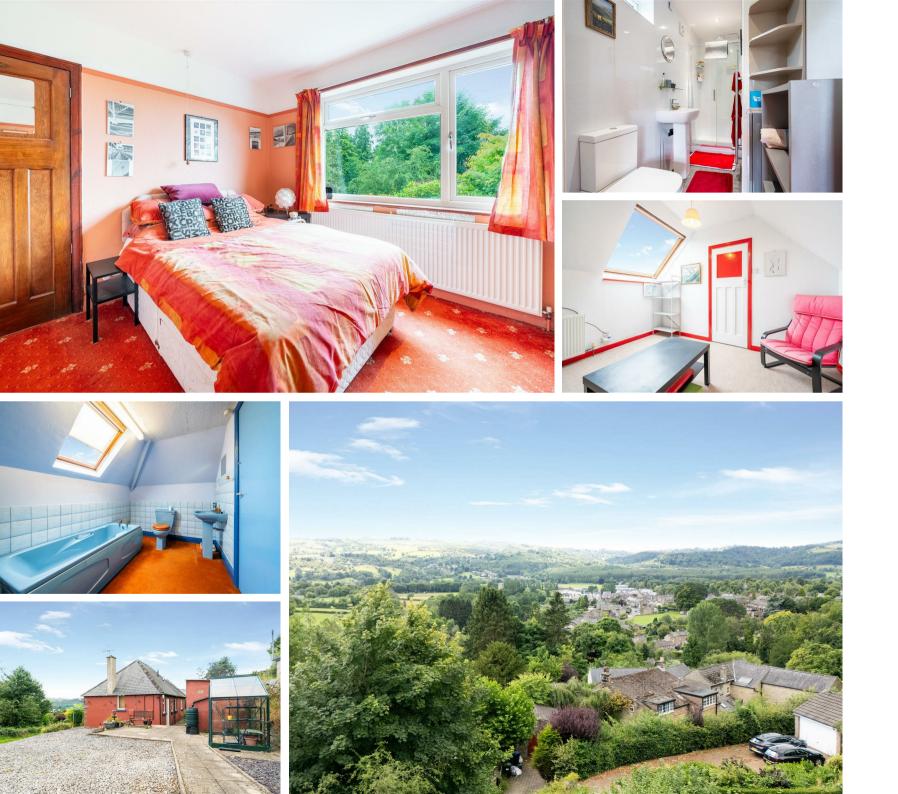

# 4 Cocks Head Bungalows Two Dales, Matlock, DE4 2FN

Enjoying an elevated position, situated in the picturesque village of Two Dales, is this well presented 2 bedroom detached dormer bungalow offering 742 sqft of living accommodation. The property offers opportunity to cosmetically update and features beautifully presented gardens, ample off street parking and panoramic views of the surrounding countryside.

The ground floor comprises; Entrance hallway, front aspect double bedroom with ensuite shower room, dual aspect living room with gas fire, formal dining room, kitchen with access onto the rear.

The first floor comprises; Second bedroom and bathroom.