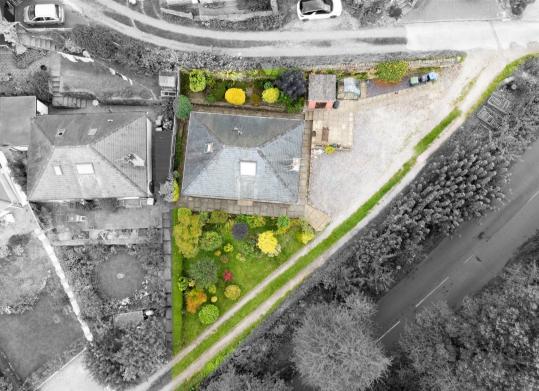

# 4 Cocks Head Bungalows Two Dales, Matlock, DE4 2FN

Enjoying an elevated position, situated in the picturesque village of Two Dales, is this well presented 2 bedroom detached dormer bungalow offering 742 sqft of living accommodation. The property offers opportunity to cosmetically update and features beautifully presented gardens, ample off street parking and panoramic views of the surrounding countryside.

The ground floor comprises; Entrance hallway, front aspect double bedroom with ensuite shower room, dual aspect living room with gas fire, formal dining room, kitchen with access onto the rear.

The first floor comprises; Second bedroom and bathroom.