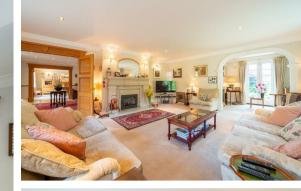

## **Grove House The Park** Two Dales, Matlock, DE4 2DE

£900,000 - £925,000 (Guide Price) Grove House is an imposing and bespoke 5 bedroom detached residence situated in Two Dales. enjoying far reaching views across the Derbyshire Dales and right on the edge of the Peak District National Park. Occupying a plot measuring approximately 0.32 acres with beautifully presented gardens and swimming pool, this impressive family home is tucked away on an exclusive private road of 6 individually styled luxury homes. Offering 3401 sqft of accommodation over 2 storeys, the property features an inviting entrance hallway with central staircase, 3 reception rooms including the formal lounge and dining room, a tasteful open plan dining kitchen with separate utility room, 5 generously sized bedrooms with 3 en-suites and a detached double garage with accommodation and shower room above, ideal for working from home or ancillary living space.

The ground floor comprises; Entrance porch and grand central hallway with galleried staircase, dual aspect formal living room with feature fireplace and doors onto the rear patio, formal dining room, open plan dining kitchen with separate utility room and doors onto the rear garden.