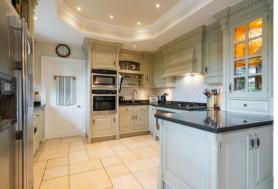

## **Grove House The Park** Two Dales, Matlock, DE4 2DE

£900,000 - £925,000 (Guide Price) Grove House is an imposing and bespoke 5 bedroom detached residence situated in Two Dales. enjoying far reaching views across the Derbyshire Dales and right on the edge of the Peak District National Park. Occupying a plot measuring approximately 0.32 acres with beautifully presented gardens and swimming pool, this impressive family home is tucked away on an exclusive private road of 6 individually styled luxury homes. Offering 3401 sqft of accommodation over 2 storeys, the property features an inviting entrance hallway with central staircase, 3 reception rooms including the formal lounge and dining room, a tasteful open plan dining kitchen with separate utility room, 5 generously sized bedrooms with 3 en-suites and a detached double garage with accommodation and shower room above, ideal for working from home or ancillary living space.

The ground floor comprises; Entrance porch and grand central hallway with galleried staircase, dual aspect formal living room with feature fireplace and doors onto the rear patio, formal dining room, open plan dining kitchen with separate utility room and doors onto the rear garden.