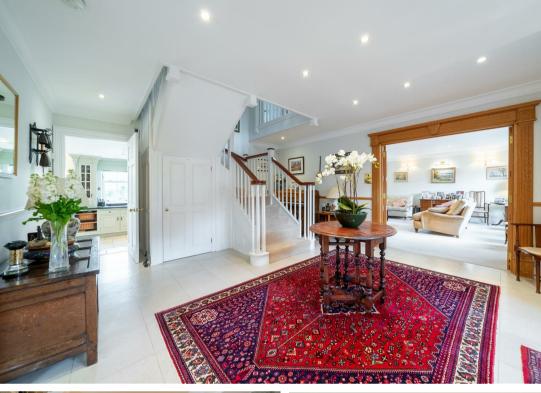

## **Grove House The Park** Two Dales, Matlock, DE4 2DE

£900,000 - £925,000 (Guide Price) Grove House is an imposing and bespoke 5 bedroom detached residence situated in Two Dales. enjoying far reaching views across the Derbyshire Dales and right on the edge of the Peak District National Park. Occupying a plot measuring approximately 0.32 acres with beautifully presented gardens and swimming pool, this impressive family home is tucked away on an exclusive private road of 6 individually styled luxury homes. Offering 3401 sqft of accommodation over 2 storeys, the property features an inviting entrance hallway with central staircase, 3 reception rooms including the formal lounge and dining room, a tasteful open plan dining kitchen with separate utility room, 5 generously sized bedrooms with 3 en-suites and a detached double garage with accommodation and shower room above, ideal for working from home or ancillary living space.

The ground floor comprises; Entrance porch and grand central hallway with galleried staircase, dual aspect formal living room with feature fireplace and doors onto the rear patio, formal dining room, open plan dining kitchen with separate utility room and doors onto the rear garden.