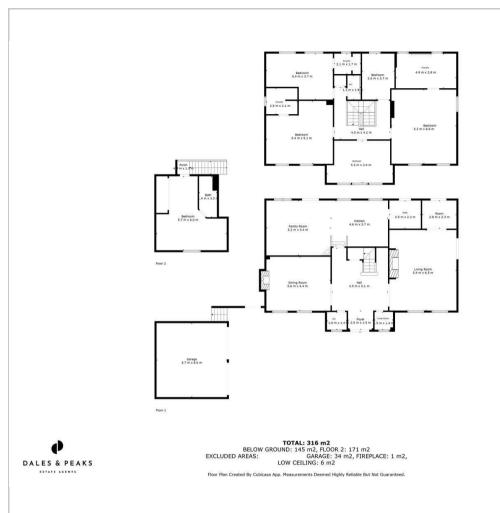

#### **Floor Plan**

The ground floor comprises; Entrance porch and grand central hallway with galleried staircase, dual aspect formal living room with feature fireplace and doors onto the rear patio, formal dining room, open plan dining kitchen with separate utility room and doors onto the rear garden.

The first floor comprises; A central landing, 5 generously proportioned bedrooms with 2 ensuite bathrooms and 1 ensuite shower room.