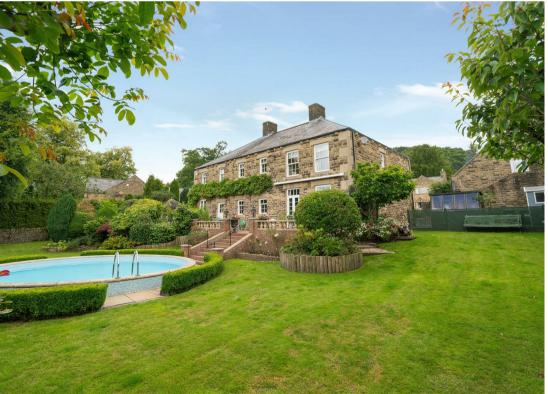

## **Grove House The Park** Two Dales, Matlock, DE4 2DE

£900,000 - £925,000 (Guide Price) Grove House is an imposing and bespoke 5 bedroom detached residence situated in Two Dales. enjoying far reaching views across the Derbyshire Dales and right on the edge of the Peak District National Park. Occupying a plot measuring approximately 0.32 acres with beautifully presented gardens and swimming pool, this impressive family home is tucked away on an exclusive private road of 6 individually styled luxury homes. Offering 3401 sqft of accommodation over 2 storeys, the property features an inviting entrance hallway with central staircase, 3 reception rooms including the formal lounge and dining room, a tasteful open plan dining kitchen with separate utility room, 5 generously sized bedrooms with 3 en-suites and a detached double garage with accommodation and shower room above, ideal for working from home or ancillary living space.

Externally Grove House boasts approximately 0.32 acres of grounds, to the rear is a large, landscaped garden with patio area and summer house enjoying the most picturesque views and to the front is a generous driveway providing ample off road parking. The detached double garage features 285 sqft of accommodation above, accessed by a separate side staircase, which is ideal for a workfrom-home space or ancillary accommodation.