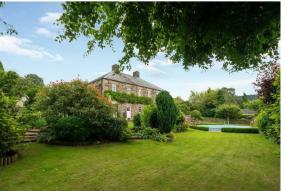

Externally Grove House boasts approximately 0.32 acres of grounds, to the rear is a large, landscaped garden with patio area and summer house enjoying the most picturesque views and to the front is a generous driveway providing ample off road parking. The detached double garage features 285 sqft of accommodation above, accessed by a separate side staircase, which is ideal for a workfrom-home space or ancillary accommodation.