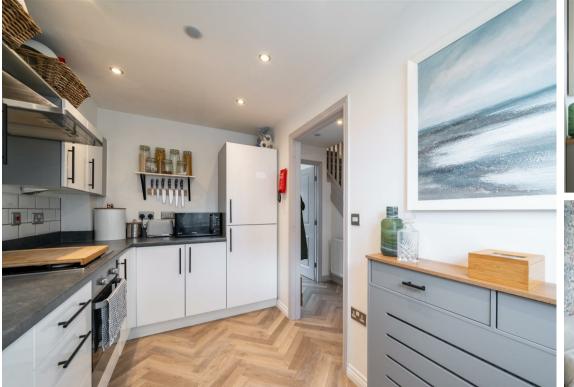

The ground floor comprises; Entrance hallway with downstairs WC, modern front aspect kitchen with integrated appliances, open plan living and dining space with under stair storage and doors onto the rear patio and garden.