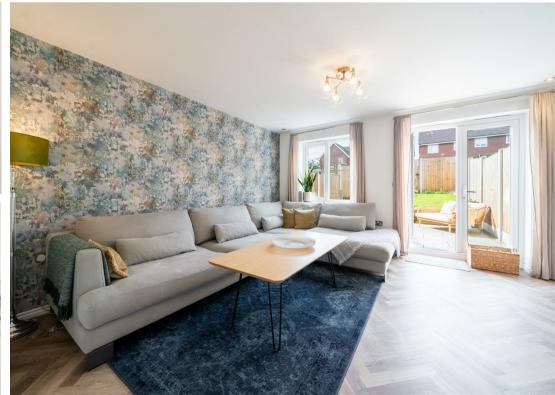

The ground floor comprises; Entrance hallway with downstairs WC, modern front aspect kitchen with integrated appliances, open plan living and dining space with under stair storage and doors onto the rear patio and garden.