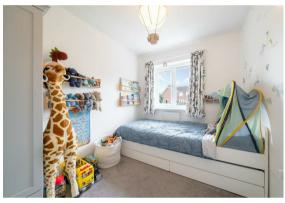

The first floor comprises; Main double bedroom with built in wardrobes and over the stair storage cupboard, second double bedroom and single bedroom currently used as a home office with made to measure units.