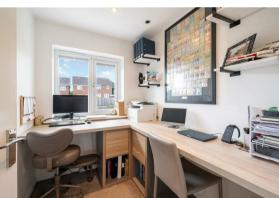

The first floor comprises; Main double bedroom with built in wardrobes and over the stair storage cupboard, second double bedroom and single bedroom currently used as a home office with made to measure units.