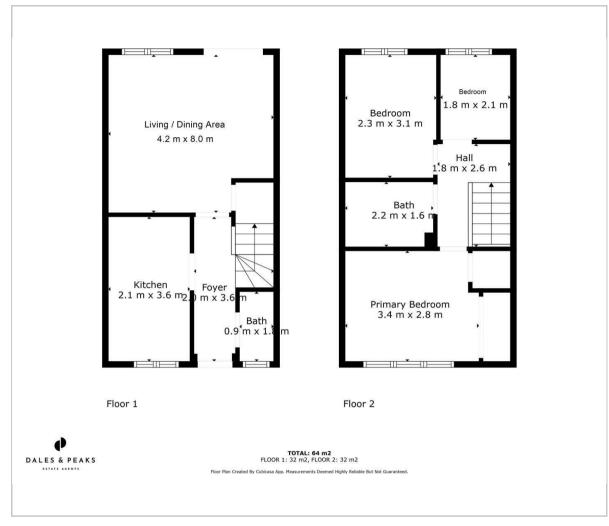

eptively spacious and recently updated 3 bedroom mid terrace property, within close proximity of local amenities. Benefitting from 688 sqft of well proportioned living accommodation, the property also benefits from low maintenance gardens, off street parking and a single garage.

The ground floor comprises; Entrance hallway with downstairs WC, modern front aspect kitchen with integrated appliances, open plan living and dining space with under stair storage and doors onto the rear patio and garden.

The first floor comprises; Main double bedroom with built in wardrobes and over the stair storage cupboard, second double bedroom and single bedroom currently used as a home office with made to measure units.

# Dales and Peaks ForwardMove - Please read

























#### Floor Plan



# Viewing

Please contact our Matlock Office on 01629 700246 if you wish to arrange a viewing appointment for this property or require further information.

These particulars, whilst believed to be accurate are set out as a general outline only for guidance and do not constitute any part of an offer or contract. Intending purchasers should not rely on them as statements of representation of fact, but must satisfy themselves by inspection or otherwise as to their accuracy. No person in this firms employment has the authority to make or give any representation or warranty in respect of the property.

## Area Map



# **Energy Efficiency Graph**