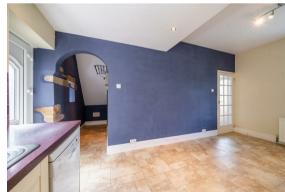

The ground floor comprises; Front aspect living room with log burning stove and stone hearth, open plan dining kitchen with under the stairs storage and conservatory with doors onto the front patio.

The first floor comprises; 2 generously proportioned bedrooms both with front aspect windows, taking advantage of the incredible views across Matlock and bathroom.