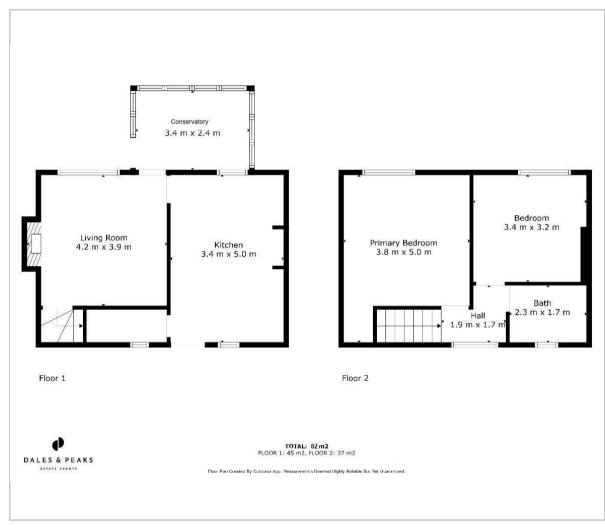

#### Floor Plan

The ground floor comprises; Front aspect living room with log burning stove and stone hearth, open plan dining kitchen with under the stairs storage and conservatory with doors onto the front patio.

The first floor comprises; 2 generously proportioned bedrooms both with front aspect windows, taking advantage of the incredible views across Matlock and bathroom.