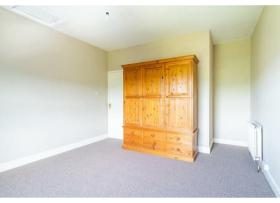

The ground floor comprises; Front aspect living room with log burning stove and stone hearth, open plan dining kitchen with under the stairs storage and conservatory with doors onto the front patio.

The first floor comprises; 2 generously proportioned bedrooms both with front aspect windows, taking advantage of the incredible views across Matlock and bathroom.