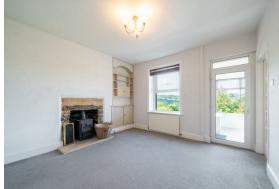

The ground floor comprises; Front aspect living room with log burning stove and stone hearth, open plan dining kitchen with under the stairs storage and conservatory with doors onto the front patio.

The first floor comprises; 2 generously proportioned bedrooms both with front aspect windows, taking advantage of the incredible views across Matlock and bathroom.