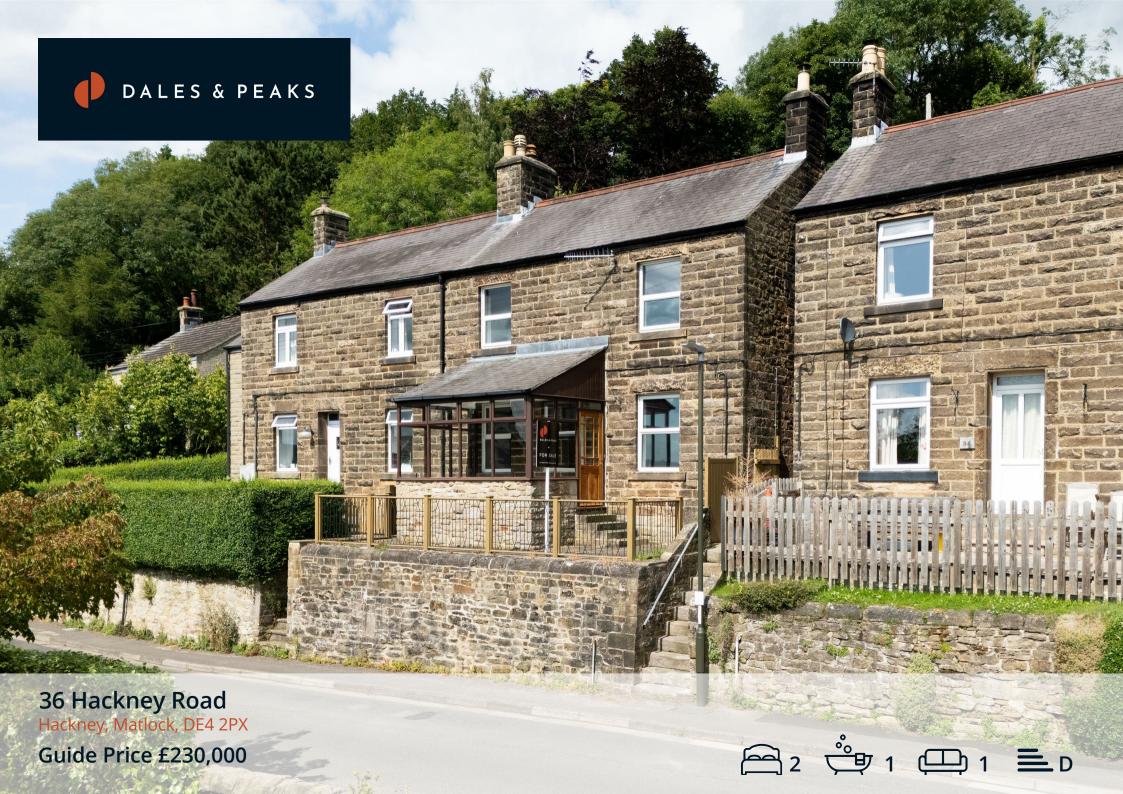

## 36 Hackney Road

### Hackney, Matlock, DE4 2PX

£230,000 - £240,000 (Guide price) A deceptively spacious 2 bedroom semi detached property, enjoying an elevated position with breathtaking views across the surrounding countryside. Offering 882 sqft of living accommodation, the property also benefits from a front patio, rear garden and one off street parking space to the rear.

The ground floor comprises; Front aspect living room with log burning stove and stone hearth, open plan dining kitchen with under the stairs storage and conservatory with doors onto the front patio.

The first floor comprises; 2 generously proportioned bedrooms both with front aspect windows, taking advantage of the incredible views across Matlock and bathroom.