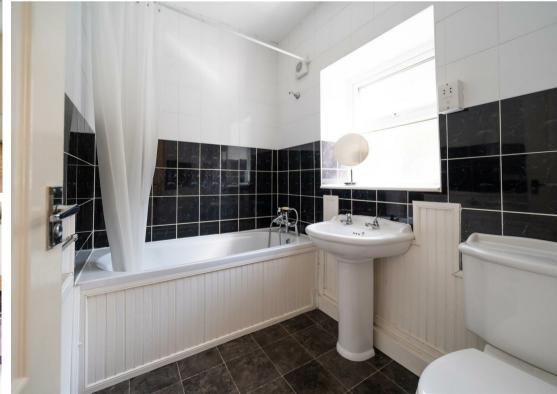

The ground floor comprises; Front aspect living room with log burning stove and stone hearth, open plan dining kitchen with under the stairs storage and conservatory with doors onto the front patio.

The first floor comprises; 2 generously proportioned bedrooms both with front aspect windows, taking advantage of the incredible views across Matlock and bathroom.