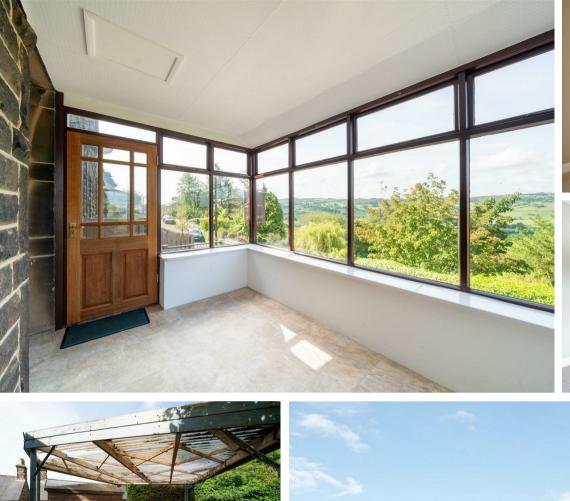

### Hackney, Matlock, DE4 2PX

£230,000 - £240,000 (Guide price) A deceptively spacious 2 bedroom semi detached property, enjoying an elevated position with breathtaking views across the surrounding countryside. Offering 882 sqft of living accommodation, the property also benefits from a front patio, rear garden and one off street parking space to the rear.

The ground floor comprises; Front aspect living room with log burning stove and stone hearth, open plan dining kitchen with under the stairs storage and conservatory with doors onto the front patio.

The first floor comprises; 2 generously proportioned bedrooms both with front aspect windows, taking advantage of the incredible views across Matlock and bathroom.