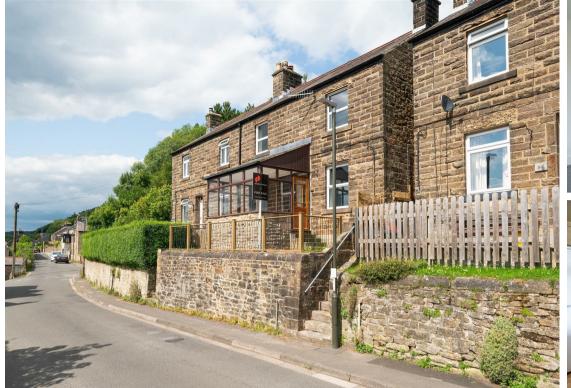

### Hackney, Matlock, DE4 2PX

£230,000 - £240,000 (Guide price) A deceptively spacious 2 bedroom semi detached property, enjoying an elevated position with breathtaking views across the surrounding countryside. Offering 882 sqft of living accommodation, the property also benefits from a front patio, rear garden and one off street parking space to the rear.

The ground floor comprises; Front aspect living room with log burning stove and stone hearth, open plan dining kitchen with under the stairs storage and conservatory with doors onto the front patio.

The first floor comprises; 2 generously proportioned bedrooms both with front aspect windows, taking advantage of the incredible views across Matlock and bathroom.