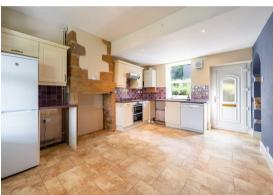

The ground floor comprises; Front aspect living room with log burning stove and stone hearth, open plan dining kitchen with under the stairs storage and conservatory with doors onto the front patio.

The first floor comprises; 2 generously proportioned bedrooms both with front aspect windows, taking advantage of the incredible views across Matlock and bathroom.