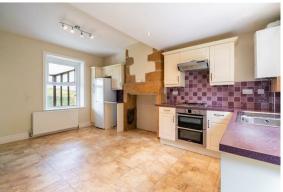

The ground floor comprises; Front aspect living room with log burning stove and stone hearth, open plan dining kitchen with under the stairs storage and conservatory with doors onto the front patio.

The first floor comprises; 2 generously proportioned bedrooms both with front aspect windows, taking advantage of the incredible views across Matlock and bathroom.