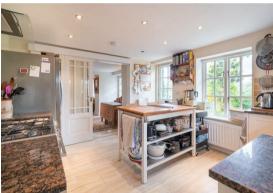

The property is currently used as 2 separate properties, one as a main residence and the other as holiday let accommodation.

The ground floor comprises; Kitchen with breakfast bar and access onto the side of the property, open plan living space with log burning stove and a second living room and dining kitchen.