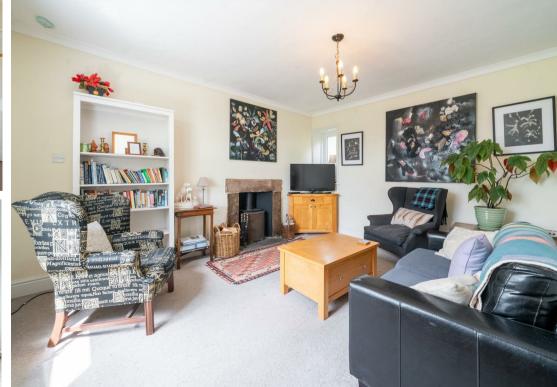

The property is currently used as 2 separate properties, one as a main residence and the other as holiday let accommodation.

The ground floor comprises; Kitchen with breakfast bar and access onto the side of the property, open plan living space with log burning stove and a second living room and dining kitchen.