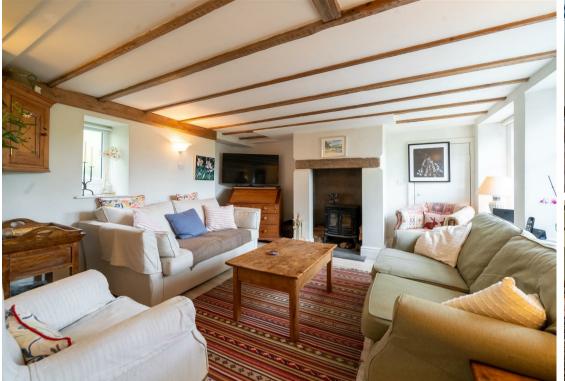

The property is currently used as 2 separate properties, one as a main residence and the other as holiday let accommodation.

The ground floor comprises; Kitchen with breakfast bar and access onto the side of the property, open plan living space with log burning stove and a second living room and dining kitchen.