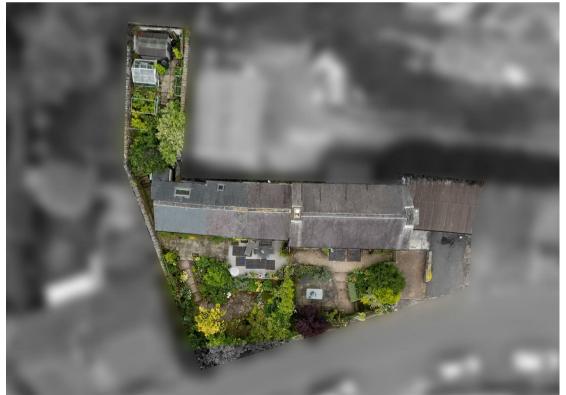

#### West View 51A Greenaway

Hackney, Matlock, DE4 2QB

An attractive and substantial 4 bedroom detached property, presenting a fantastic opportunity to modernise internally whilst occupying a generous plot with panoramic views of the surrounding countryside. Offering 1872 sqft of accommodation over two storeys and benefitting off street parking, garage and beautifully presented gardens.

The property is currently used as 2 separate properties, one as a main residence and the other as holiday let accommodation.

The ground floor comprises; Kitchen with breakfast bar and access onto the side of the property, open plan living space with log burning stove and a second living room and dining kitchen.

The first floor comprises; 4 double bedrooms and 2 bathrooms.

Dales and Peaks ForwardMove - Please read