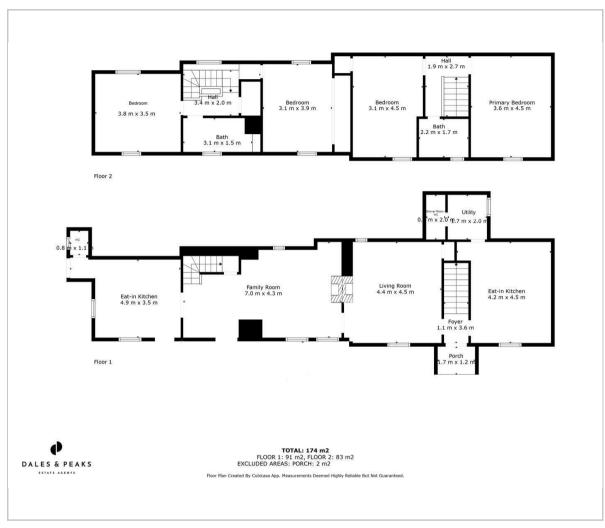

## Floor Plan

The property is currently used as 2 separate properties, one as a main residence and the other as holiday let accommodation.

The ground floor comprises; Kitchen with breakfast bar and access onto the side of the property, open plan living space with log burning stove and a second living room and dining kitchen.

The first floor comprises; 4 double bedrooms and 2 bathrooms.

Dales and Peaks ForwardMove - Please read