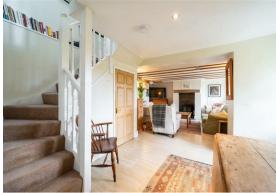

The property is currently used as 2 separate properties, one as a main residence and the other as holiday let accommodation.

The ground floor comprises; Kitchen with breakfast bar and access onto the side of the property, open plan living space with log burning stove and a second living room and dining kitchen.