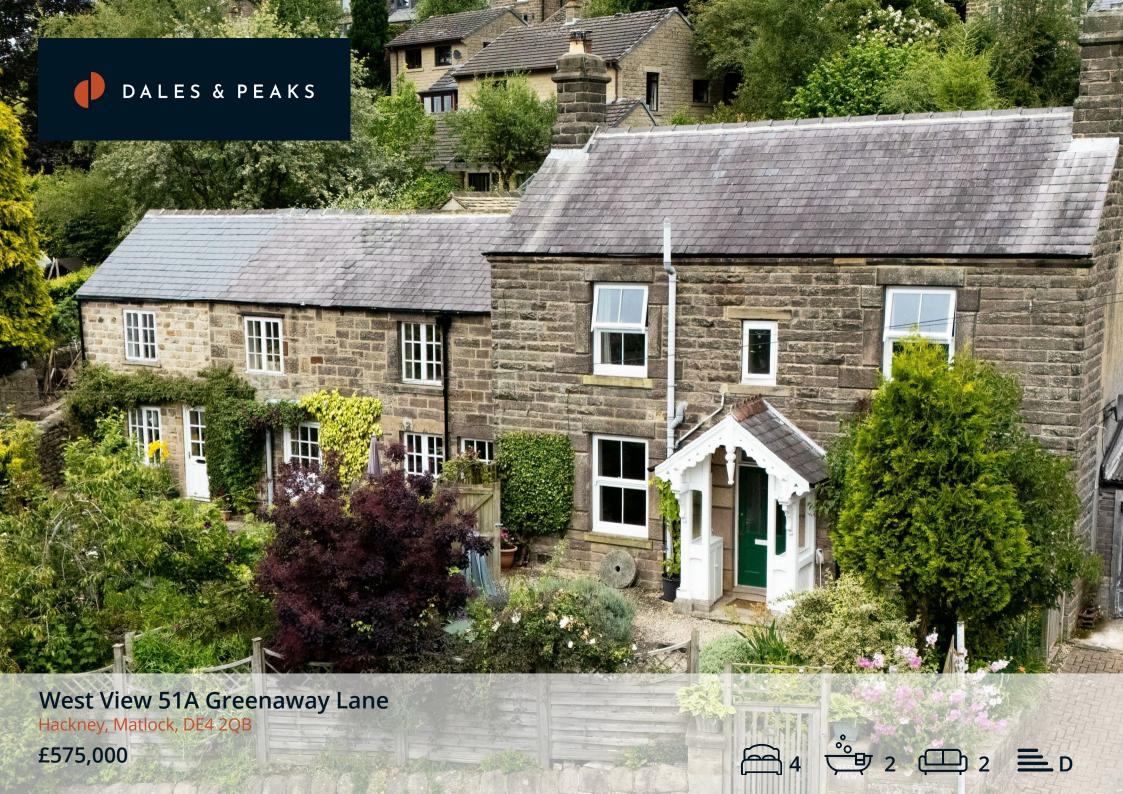

#### West View 51A Greenaway

Hackney, Matlock, DE4 2QB

An attractive and substantial 4 bedroom detached property, presenting a fantastic opportunity to modernise internally whilst occupying a generous plot with panoramic views of the surrounding countryside. Offering 1872 sqft of accommodation over two storeys and benefitting off street parking, garage and beautifully presented gardens.

The property is currently used as 2 separate properties, one as a main residence and the other as holiday let accommodation.

The ground floor comprises; Kitchen with breakfast bar and access onto the side of the property, open plan living space with log burning stove and a second living room and dining kitchen.

The first floor comprises; 4 double bedrooms and 2 bathrooms.

Dales and Peaks ForwardMove - Please read