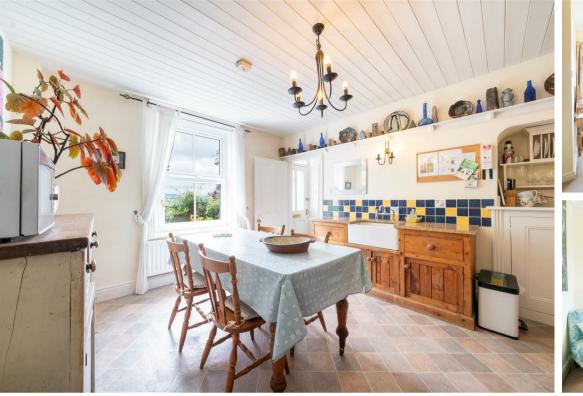

The property is currently used as 2 separate properties, one as a main residence and the other as holiday let accommodation.

The ground floor comprises; Kitchen with breakfast bar and access onto the side of the property, open plan living space with log burning stove and a second living room and dining kitchen.