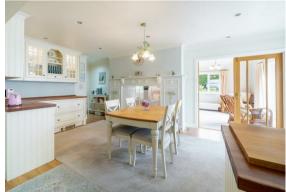

The ground floor comprises; An extensive dual aspect living room with double sided fireplace complete with a multi-fuel stove, through to the well appointed dining kitchen which features integrated appliances, conservatory with views of the garden, second reception room offering versatile use for a home office, snug or 4th bedroom. Utility room and downstairs WC.