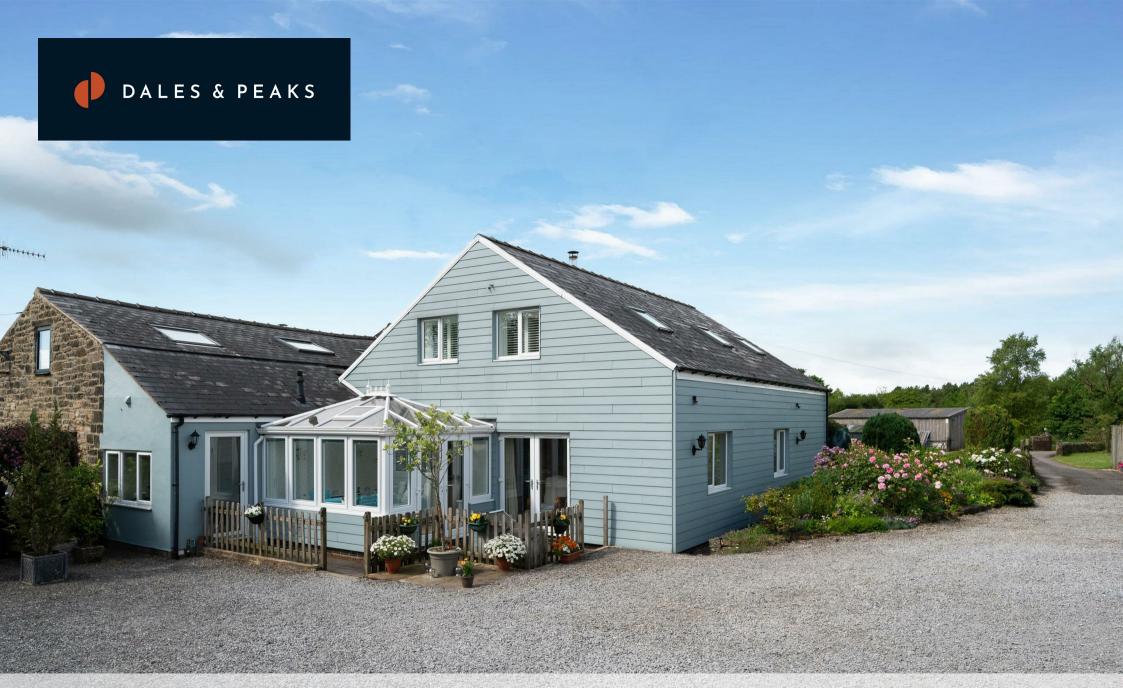

**High Moor House** Darley Moor, Matlock, DE4 5LJ £625,000

## Darley Moor, Matlock, DE4 5LJ

A well presented and individual 3/4 bedroom family home within a peaceful and exceptionally desirable rural setting, on the fringe of the Peak District National Park. Sat in a plot of approximately 0.42 acres, the property offers a private drive providing ample parking, a double garage and beautifully presented gardens, backing onto neighbouring fields and benefits from a 1 bedroom detached property with opportunity for holiday let

The ground floor comprises; An extensive dual aspect living room with double sided fireplace complete with a multi-fuel stove, through to the well appointed dining kitchen which features integrated appliances, conservatory with views of the garden, second reception room offering versatile use for a home office, snug or 4th bedroom. Utility room and downstairs WC.