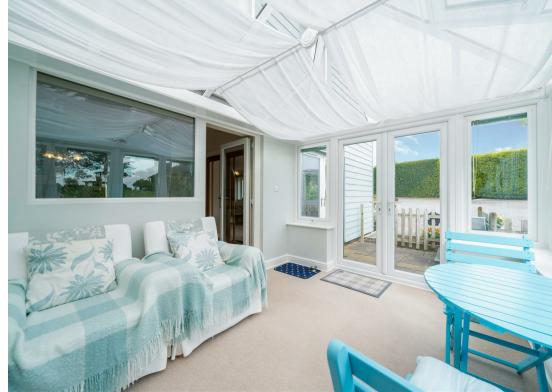

The ground floor comprises; An extensive dual aspect living room with double sided fireplace complete with a multi-fuel stove, through to the well appointed dining kitchen which features integrated appliances, conservatory with views of the garden, second reception room offering versatile use for a home office, snug or 4th bedroom. Utility room and downstairs WC.