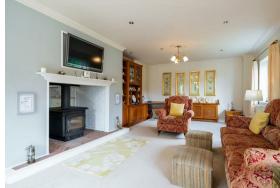

The ground floor comprises; An extensive dual aspect living room with double sided fireplace complete with a multi-fuel stove, through to the well appointed dining kitchen which features integrated appliances, conservatory with views of the garden, second reception room offering versatile use for a home office, snug or 4th bedroom. Utility room and downstairs WC.