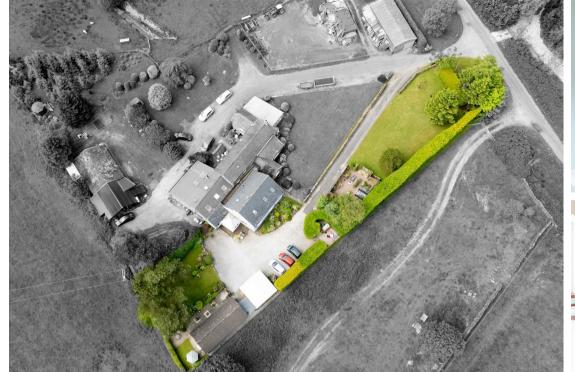

## Darley Moor, Matlock, DE4 5LJ

A well presented and individual 3/4 bedroom family home within a peaceful and exceptionally desirable rural setting, on the fringe of the Peak District National Park. Sat in a plot of approximately 0.42 acres, the property offers a private drive providing ample parking, a double garage and beautifully presented gardens, backing onto neighbouring fields and benefits from a 1 bedroom detached property with opportunity for holiday let

### Area Map