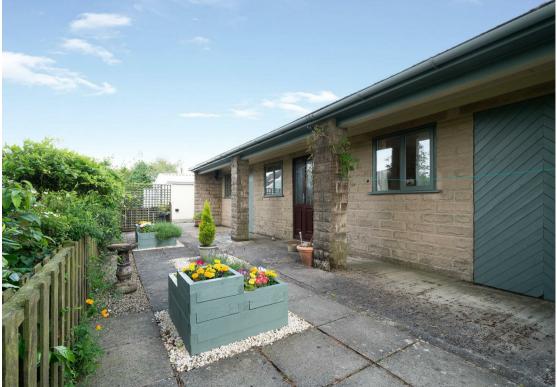

## Darley Moor, Matlock, DE4 5LJ

A well presented and individual 3/4 bedroom family home within a peaceful and exceptionally desirable rural setting, on the fringe of the Peak District National Park. Sat in a plot of approximately 0.42 acres, the property offers a private drive providing ample parking, a double garage and beautifully presented gardens, backing onto neighbouring fields and benefits from a 1 bedroom detached property with opportunity for holiday let

The ground floor comprises; An extensive dual aspect living room with double sided fireplace complete with a multi-fuel stove, through to the well appointed dining kitchen which features integrated appliances, conservatory with views of the garden, second reception room offering versatile use for a home office, snug or 4th bedroom. Utility room and downstairs WC.