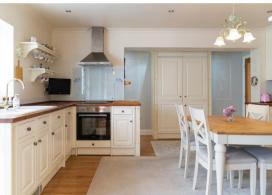

The ground floor comprises; An extensive dual aspect living room with double sided fireplace complete with a multi-fuel stove, through to the well appointed dining kitchen which features integrated appliances, conservatory with views of the garden, second reception room offering versatile use for a home office, snug or 4th bedroom. Utility room and downstairs WC.