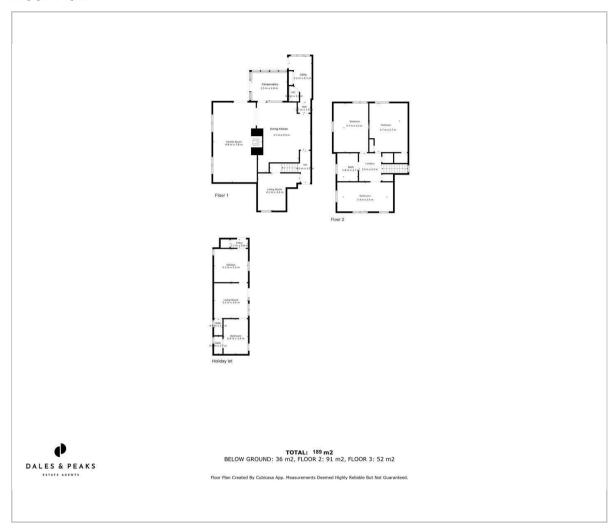

from a 1 bedroom detached property with opportunity for holiday let

The ground floor comprises; An extensive dual aspect living room with double sided fireplace complete with a multi-fuel stove, through to the well appointed dining kitchen which features integrated appliances, conservatory with views of the garden, second reception room offering versatile use for a home office, snug or 4th bedroom. Utility room and downstairs WC.

The first floor comprises; A spacious landing providing ample storage, 3 generously proportioned double bedrooms and family bathroom.

The holiday cottage comprises; Front aspect living room, fitted kitchen, double bedroom, shower room and private garden backing onto fields.

# Dales and Peaks ForwardMove - Please read

























#### Floor Plan



# **Viewing**

Please contact our Matlock Office on 01629 700246 if you wish to arrange a viewing appointment for this property or require further information.

These particulars, whilst believed to be accurate are set out as a general outline only for guidance and do not constitute any part of an offer or contract. Intending purchasers should not rely on them as statements of representation of fact, but must satisfy themselves by inspection or otherwise as to their accuracy. No person in this firms employment has the authority to make or give any representation or warranty in respect of the property.

### Area Map



## **Energy Efficiency Graph**