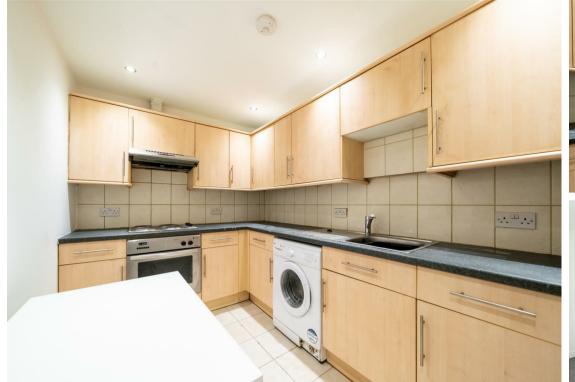

## 39 Smedley Street East

Matlock, DE4 3FQ

A one bedroom ground floor studio apartment. The studio is situated in close proximity to the centre of Matlock.

The apartment briefly comprises; kitchen with fitted appliances and pantry area, studio bedroom / living room, separate toilet, hand basin and bathroom. The property also benefits from a rear private garden.