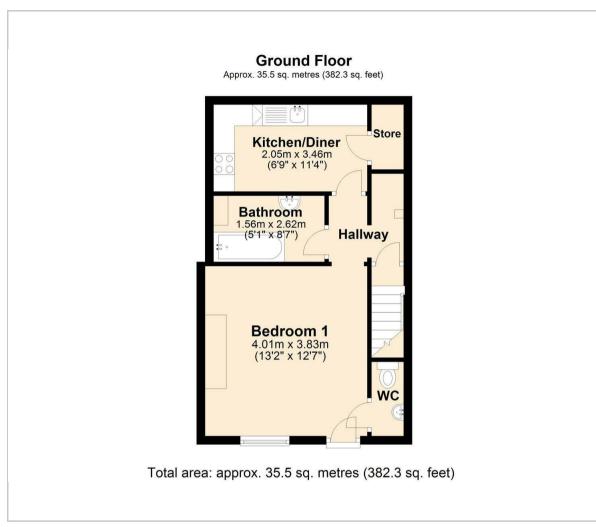

#### Floor Plan

## 39 Smedley Street East

Matlock, DE4 3FQ

A one bedroom ground floor studio apartment. The studio is situated in close proximity to the centre of Matlock.

The apartment briefly comprises; kitchen with fitted appliances and pantry area, studio bedroom / living room, separate toilet, hand basin and bathroom. The property also benefits from a rear private garden.