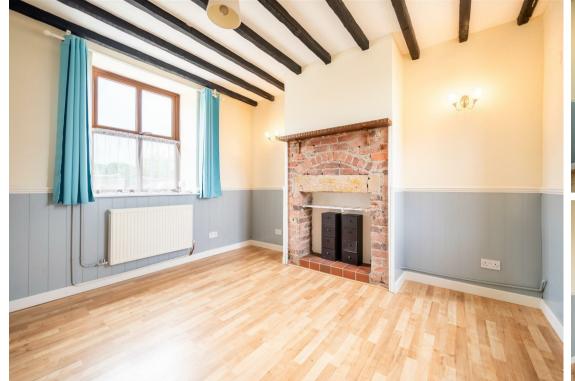

#### 23 Cromford Road

Crich, Matlock, DE4 5DJ

A three bedroom family home in the quiet village of Crich.

The property comprises of two reception rooms, both with log burning stoves, neutral decoration and exposed beams. Modern fitted kitchen with white wall and base units, breakfast bar and electric cooker. Three bedrooms upstairs and a family bathroom with three piece suite as well as a separate shower room. To the rear of the property hosts a low maintenance garden with patio area.