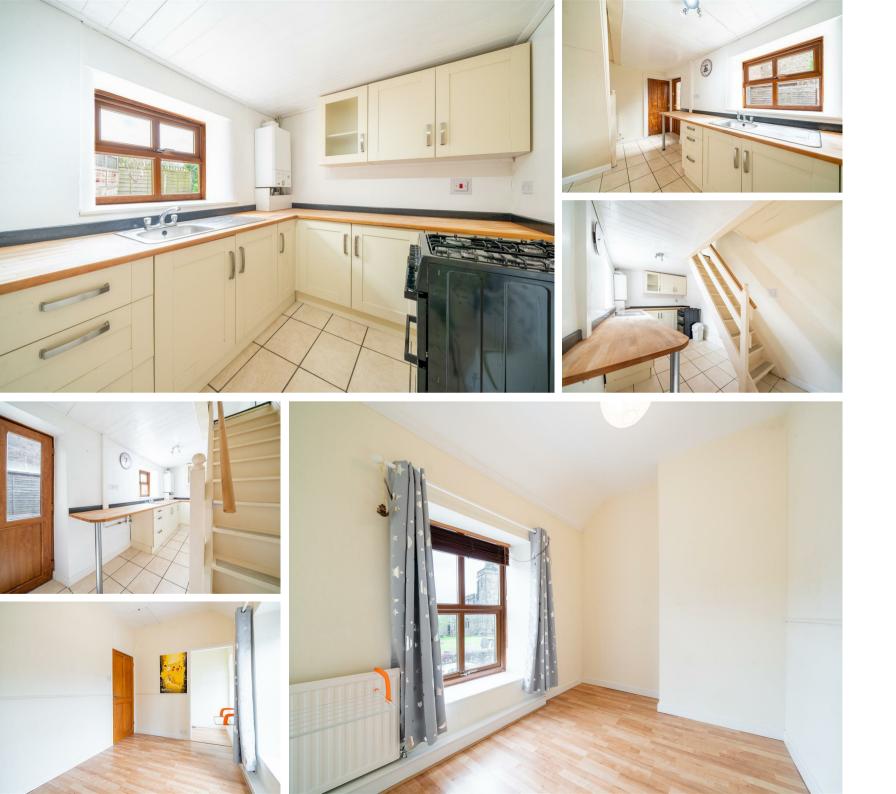

#### 23 Cromford Road

Crich, Matlock, DE4 5DJ

A three bedroom family home in the quiet village of Crich.

The property comprises of two reception rooms, both with log burning stoves, neutral decoration and exposed beams. Modern fitted kitchen with white wall and base units, breakfast bar and electric cooker. Three bedrooms upstairs and a family bathroom with three piece suite as well as a separate shower room. To the rear of the property hosts a low maintenance garden with patio area.