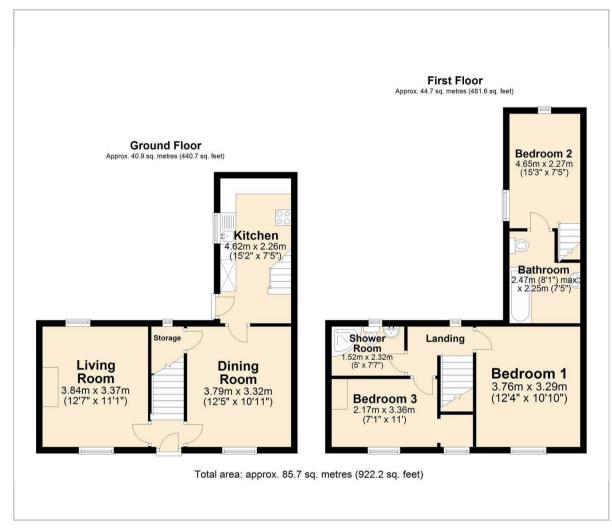

# Floor Plan

#### 23 Cromford Road

Crich, Matlock, DE4 5DJ

A three bedroom family home in the quiet village of Crich.

The property comprises of two reception rooms, both with log burning stoves, neutral decoration and exposed beams. Modern fitted kitchen with white wall and base units, breakfast bar and electric cooker. Three bedrooms upstairs and a family bathroom with three piece suite as well as a separate shower room. To the rear of the property hosts a low maintenance garden with patio area.