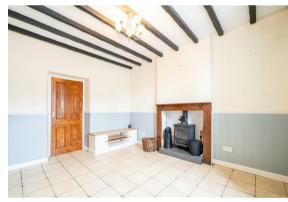

#### 23 Cromford Road

Crich, Matlock, DE4 5DJ

A three bedroom family home in the quiet village of Crich.

The property comprises of two reception rooms, both with log burning stoves, neutral decoration and exposed beams. Modern fitted kitchen with white wall and base units, breakfast bar and electric cooker. Three bedrooms upstairs and a family bathroom with three piece suite as well as a separate shower room. To the rear of the property hosts a low maintenance garden with patio area.