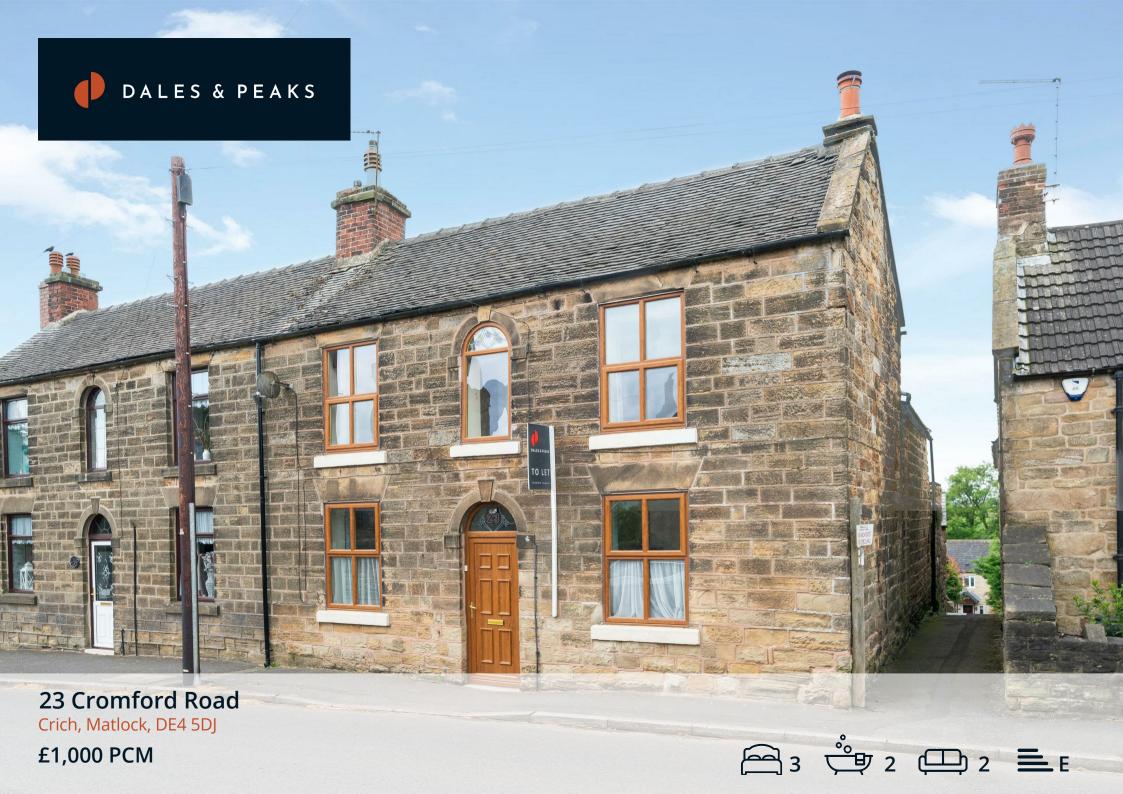

#### 23 Cromford Road

Crich, Matlock, DE4 5DJ

A three bedroom family home in the quiet village of Crich.

The property comprises of two reception rooms, both with log burning stoves, neutral decoration and exposed beams. Modern fitted kitchen with white wall and base units, breakfast bar and electric cooker. Three bedrooms upstairs and a family bathroom with three piece suite as well as a separate shower room. To the rear of the property hosts a low maintenance garden with patio area.