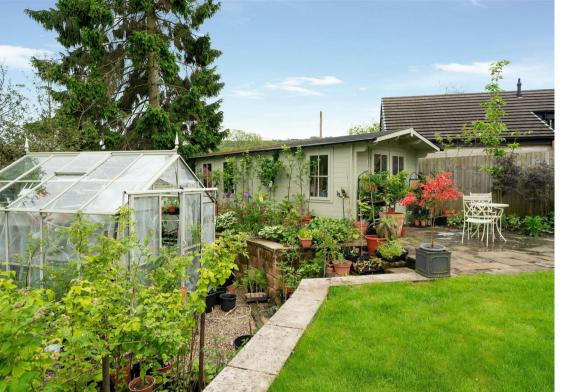

#### **Baslow Cottage Aston Lane**

Oker, Matlock, DE4 2JP

£700,000 - £725,000 (Guide price) A beautifully presented 6 bedroom detached property, enjoying incredible views of the surrounding countryside and situated in the picturesque village of Oker. Offering 1872 sqft of accommodation over 3 storeys, the property features 2 reception rooms decorated with William Morris wallpaper. The hub of this fantastic home is a Neptune kitchen with underfloor heating, built in Neff appliances and Quooker tap, 2 bathrooms plus separate WC, 5 tiers of outdoor space, greenhouse, large log cabin, 8 seat Hot tub, and ample off street parking.