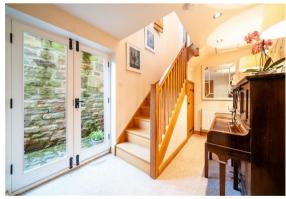

The ground floor comprises; Entrance hallway, spacious front aspect kitchen with views across the valley, formal dining room with reading area, living room with log burning stove, utility room and downstairs WC.