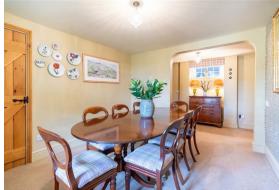

The ground floor comprises; Entrance hallway, spacious front aspect kitchen with views across the valley, formal dining room with reading area, living room with log burning stove, utility room and downstairs WC.