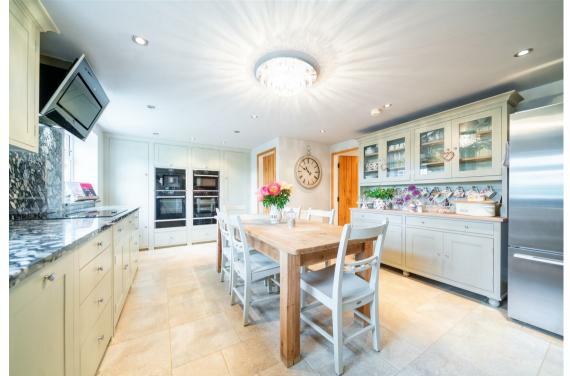

The ground floor comprises; Entrance hallway, spacious front aspect kitchen with views across the valley, formal dining room with reading area, living room with log burning stove, utility room and downstairs WC.