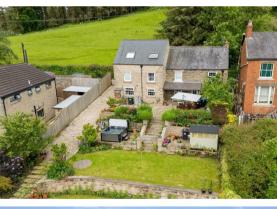

#### **Baslow Cottage Aston Lane**

Oker, Matlock, DE4 2JP

£700,000 - £725,000 (Guide price) A beautifully presented 6 bedroom detached property, enjoying incredible views of the surrounding countryside and situated in the picturesque village of Oker. Offering 1872 sqft of accommodation over 3 storeys, the property features 2 reception rooms decorated with William Morris wallpaper. The hub of this fantastic home is a Neptune kitchen with underfloor heating, built in Neff appliances and Quooker tap, 2 bathrooms plus separate WC, 5 tiers of outdoor space, greenhouse, large log cabin, 8 seat Hot tub, and ample off street parking.