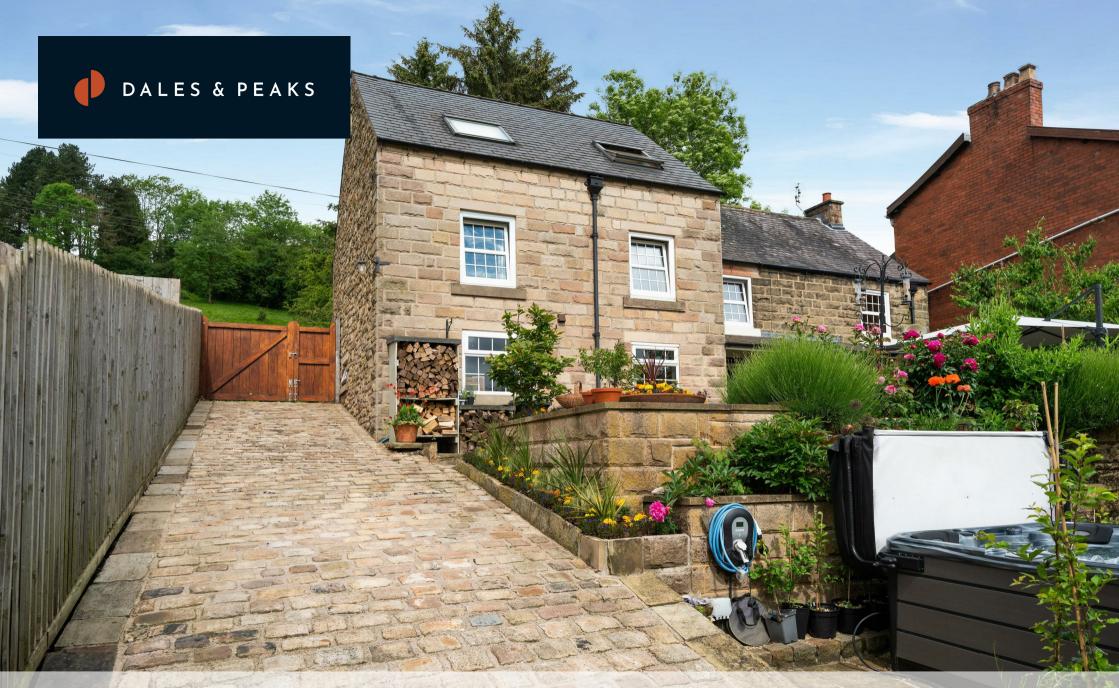

#### **Baslow Cottage Aston Lane**

Oker, Matlock, DE4 2JP

£700,000 - £725,000 (Guide price) A beautifully presented 6 bedroom detached property, enjoying incredible views of the surrounding countryside and situated in the picturesque village of Oker. Offering 1872 sqft of accommodation over 3 storeys, the property features 2 reception rooms decorated with William Morris wallpaper. The hub of this fantastic home is a Neptune kitchen with underfloor heating, built in Neff appliances and Quooker tap, 2 bathrooms plus separate WC, 5 tiers of outdoor space, greenhouse, large log cabin, 8 seat Hot tub, and ample off street parking.