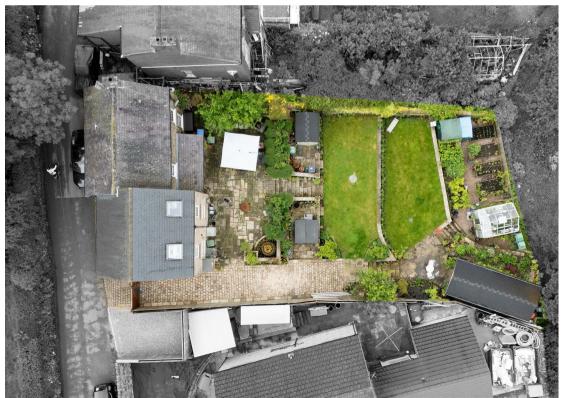

#### **Baslow Cottage Aston Lane**

Oker, Matlock, DE4 2JP

£700,000 - £725,000 (Guide price) A beautifully presented 6 bedroom detached property, enjoying incredible views of the surrounding countryside and situated in the picturesque village of Oker. Offering 1872 sqft of accommodation over 3 storeys, the property features 2 reception rooms decorated with William Morris wallpaper. The hub of this fantastic home is a Neptune kitchen with underfloor heating, built in Neff appliances and Quooker tap, 2 bathrooms plus separate WC, 5 tiers of outdoor space, greenhouse, large log cabin, 8 seat Hot tub, and ample off street parking.

The ground floor comprises; Entrance hallway, spacious front aspect kitchen with views across the valley, formal dining room with reading area, living room with log burning stove, utility room and downstairs WC.

The first floor comprises; Master bedroom with ensuite shower room, 4 further double bedrooms and main family bathroom.

The second floor comprises; Double bedroom with eave storage, velux window and snug area.