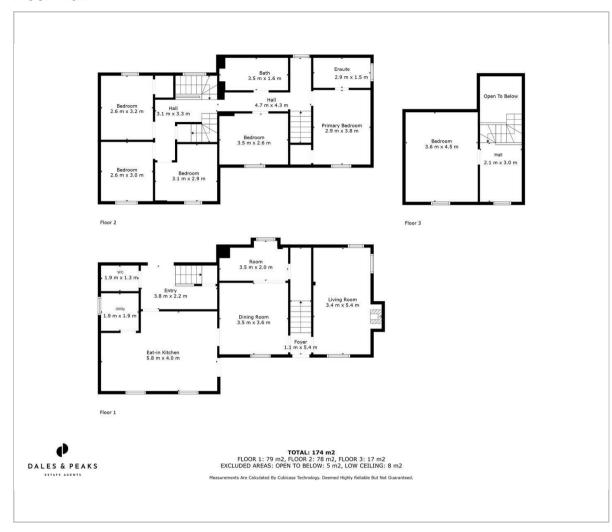

#### Floor Plan

The ground floor comprises; Entrance hallway, spacious front aspect kitchen with views across the valley, formal dining room with reading area, living room with log burning stove, utility room and downstairs WC.

The first floor comprises; Master bedroom with ensuite shower room, 4 further double bedrooms and main family bathroom.

The second floor comprises; Double bedroom with eave storage, velux window and snug area.