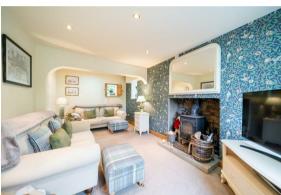

The ground floor comprises; Entrance hallway, spacious front aspect kitchen with views across the valley, formal dining room with reading area, living room with log burning stove, utility room and downstairs WC.