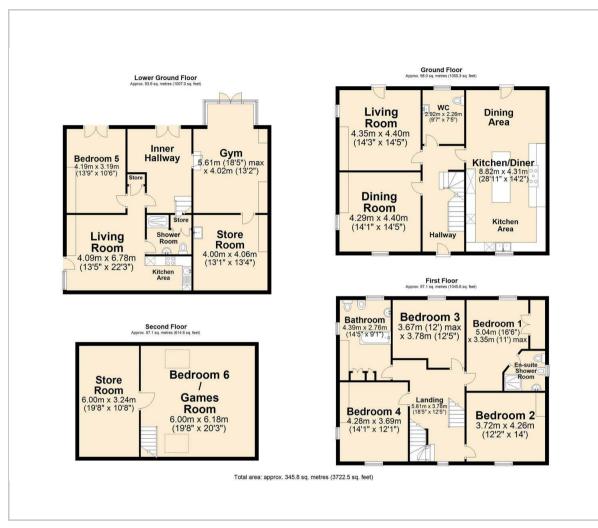

Offering 3722 sqft of accommodation over 4 storeys and featuring a bespoke, solid wood island kitchen with highly specified integrated appliances, a stunning family lounge with beautiful feature fireplace, separate formal dining room, flexible use top floor, ideal for a games room, office or large bedroom, individually styled and generously sized bedrooms including the en-suite master bedroom, low maintenance gated grounds and a lower ground floor, 1/2 bedroom annex.

The property has a very flexible lay out, with 4 large double bedrooms in the first floor, a large loft space which is ideal for a reception room or a large master bedroom, this space has fantastic scope to be turned into multiple bedrooms and the lower ground floor is a fantastic annex / apartment space which can be used as a 1 bedroom space with a gym / work-from-home space or a 2 bedroom space.

Valuers comments
The ground floor comprises;
The first floor comprises;
Loft room (second floor)
The annex

Dales & Peaks ForwardMove please read

# Floor Plan