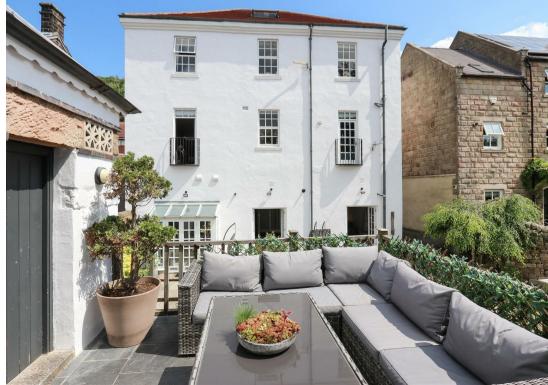

#### Nightingale House Church

Holloway, Matlock, DE4 5AY

£795,000 (Offers over) An outstanding 6/7 bedroom detached period property, steeped in charm and elegance, enjoying far reaching Peak District views, located within the pretty village of Holloway. Formally the reading rooms of the Nightingale family, the house came into the family's orbit in the eighteenth century, when Ann Nightingale and her husband George Evans purchased it with Ann's dowry on their marriage in 1757. Fast forward to 2024, Nightingale House has been restored by the current occupants, carefully considering the property's heritage and complimenting the wealth of period features with simply beautiful classic-contemporary interior design throughout.