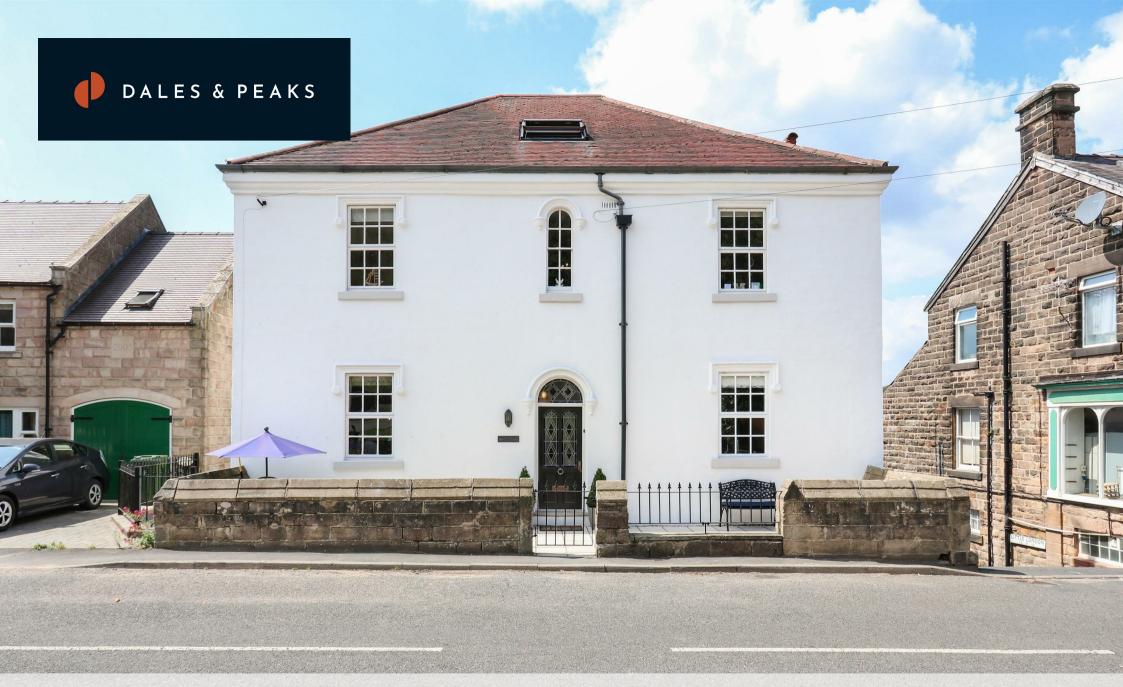

Nightingale House Church Street Holloway, Matlock, DE4 5AY

Offers Over £795,000

#### Nightingale House Church

Holloway, Matlock, DE4 5AY

£795,000 (Offers over) An outstanding 6/7 bedroom detached period property, steeped in charm and elegance, enjoying far reaching Peak District views, located within the pretty village of Holloway. Formally the reading rooms of the Nightingale family, the house came into the family's orbit in the eighteenth century, when Ann Nightingale and her husband George Evans purchased it with Ann's dowry on their marriage in 1757. Fast forward to 2024, Nightingale House has been restored by the current occupants, carefully considering the property's heritage and complimenting the wealth of period features with simply beautiful classic-contemporary interior design throughout.