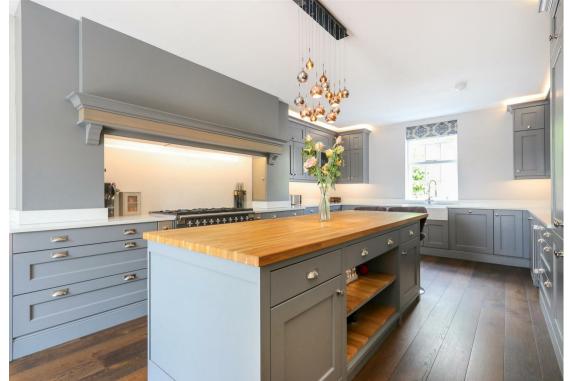

Offering 3722 sqft of accommodation over 4 storeys and featuring a bespoke, solid wood island kitchen with highly specified integrated appliances, a stunning family lounge with beautiful feature fireplace, separate formal dining room, flexible use top floor, ideal for a games room, office or large bedroom, individually styled and generously sized bedrooms including the en-suite master bedroom, low maintenance gated grounds and a lower ground floor, 1/2 bedroom annex.