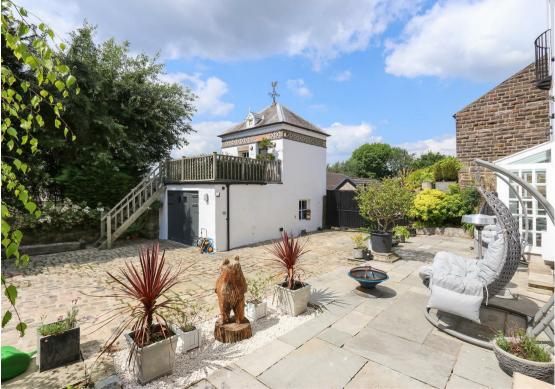

Nightingale House Church Street Holloway, Matlock, DE4 5AY

Offers Over £795,000

#### Nightingale House Church

Holloway, Matlock, DE4 5AY

£795,000 (Offers over) An outstanding 6/7 bedroom detached period property, steeped in charm and elegance, enjoying far reaching Peak District views, located within the pretty village of Holloway. Formally the reading rooms of the Nightingale family, the house came into the family's orbit in the eighteenth century, when Ann Nightingale and her husband George Evans purchased it with Ann's dowry on their marriage in 1757. Fast forward to 2024, Nightingale House has been restored by the current occupants, carefully considering the property's heritage and complimenting the wealth of period features with simply beautiful classic-contemporary interior design throughout.

Offering 3722 sqft of accommodation over 4 storeys and featuring a bespoke, solid wood island kitchen with highly specified integrated appliances, a stunning family lounge with beautiful feature fireplace, separate formal dining room, flexible use top floor, ideal for a games room, office or large bedroom, individually styled and generously sized bedrooms including the en-suite master bedroom, low maintenance gated grounds and a lower ground floor, 1/2 bedroom annex.