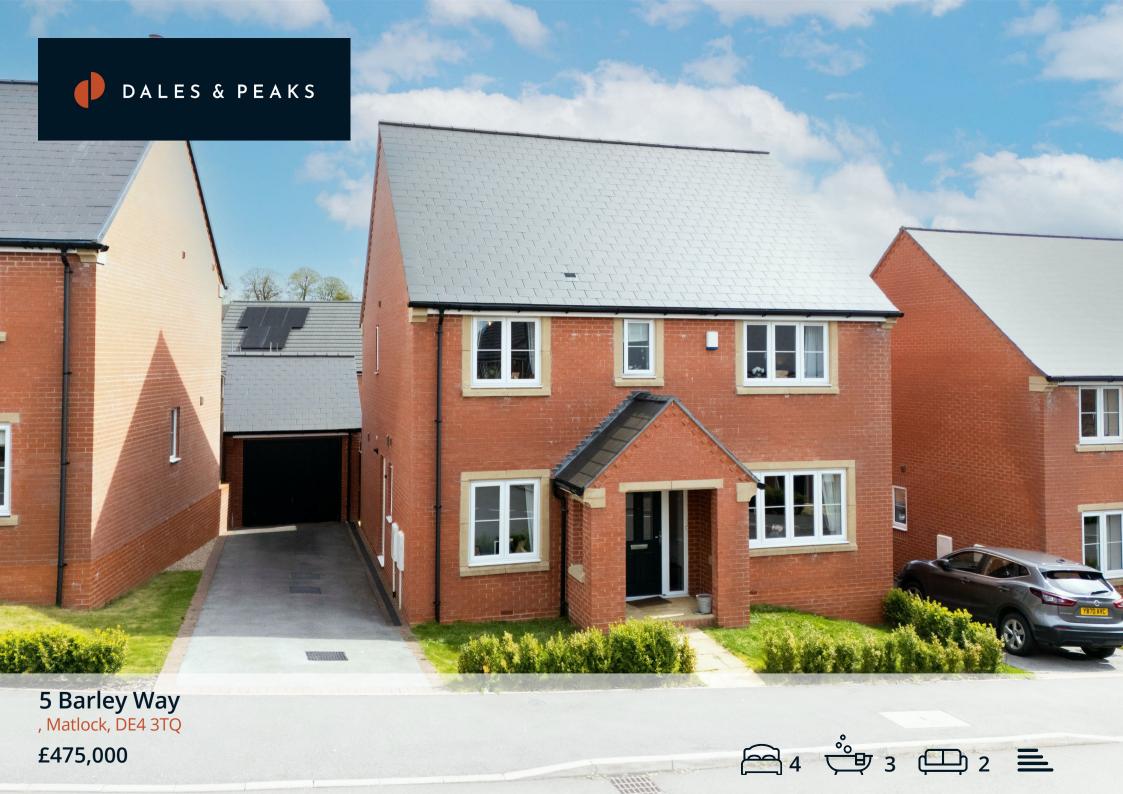

## 5 Barley Way , Matlock, DE4 3TQ

A well presented 4 bedroom detached property, situated in a highly desirable location, within close proximity of Matlock town centre. Offering 1528 sqft of accommodation over two floors and benefitting from off street parking, single garage, garden and patio to the rear.

The ground floor comprises; Entrance hallway, family living room, snug/office space, open plan dining kitchen with patio doors onto the rear garden, utility room and downstairs WC.

The first floor comprises; Master bedroom with ensuite, second double bedroom with ensuite, two further bedrooms with built in wardrobe space and family bathroom.