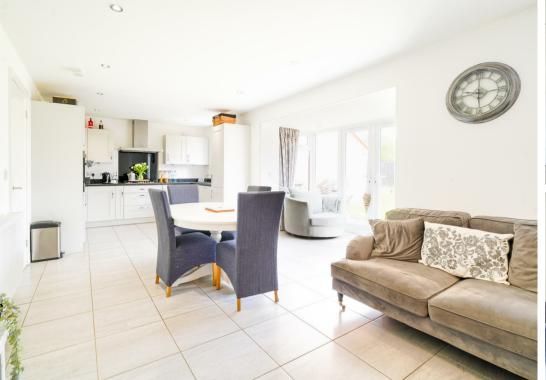

The ground floor comprises; Entrance hallway, family living room, snug/office space, open plan dining kitchen with patio doors onto the rear garden, utility room and downstairs WC.

The first floor comprises; Master bedroom with ensuite, second double bedroom with ensuite, two further bedrooms with built in wardrobe space and family bathroom.