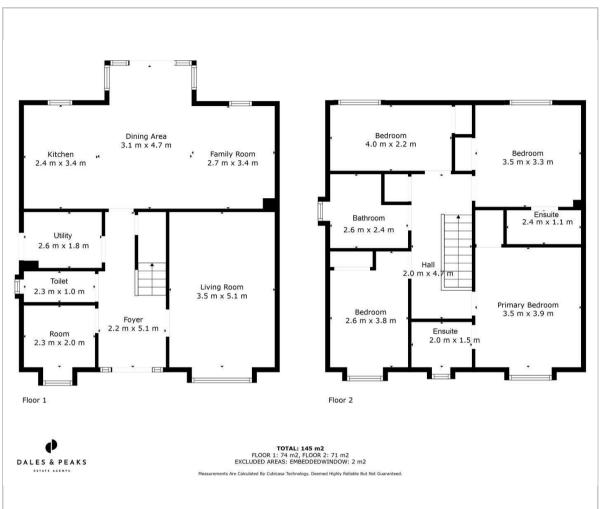

## 5 Barley Way , Matlock, DE4 3TQ

A well presented 4 bedroom detached property, situated in a highly desirable location, within close proximity of Matlock town centre. Offering 1528 sqft of accommodation over two floors and benefitting from off street parking, single garage, garden and patio to the rear.

The ground floor comprises; Entrance hallway, family living room, snug/office space, open plan dining kitchen with patio doors onto the rear garden, utility room and downstairs WC.

The first floor comprises; Master bedroom with ensuite, second double bedroom with ensuite, two further bedrooms with built in wardrobe space and family bathroom.