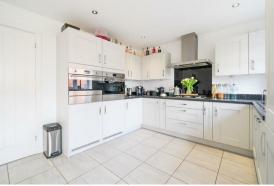

The ground floor comprises; Entrance hallway, family living room, snug/office space, open plan dining kitchen with patio doors onto the rear garden, utility room and downstairs WC.

The first floor comprises; Master bedroom with ensuite, second double bedroom with ensuite, two further bedrooms with built in wardrobe space and family bathroom.