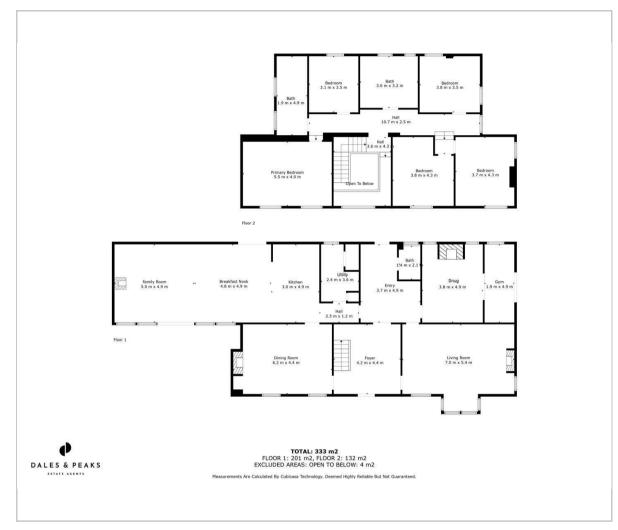

#### Floor Plan

The ground floor comprises; Spacious entrance hallway, open plan living space and island kitchen with integrated appliances and patio doors onto the front garden. Front aspect formal dining room with log burning stove and separate living room with bay window, snug with log burning stove, home gym with access onto the side patio, downstairs WC and utility room.

The first floor comprises; Three front aspect double bedrooms, 2 bathrooms and 2 further double aspect bedrooms to the rear.