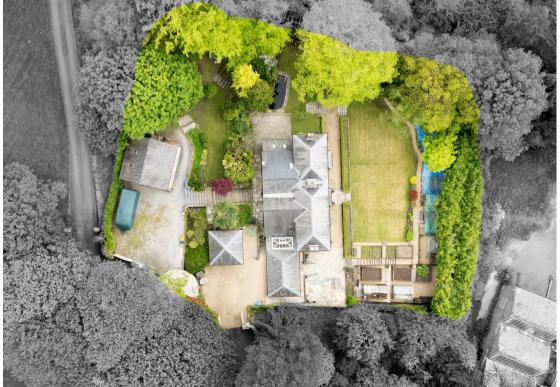

## Lower Lumsdale, Matlock, DE4 5EX

A 5 bedroom detached house located in the picturesque Lower Lumsdale, Matlock. The property boasts well-proportioned accommodation, beautifully presented gardens to the front, side and rear, along with 2 separate driveways providing ample off street parking and a double garage, with opportunity for conversion with the necessary planning consents.

The ground floor comprises; Spacious entrance hallway, open plan living space and island kitchen with integrated appliances and patio doors onto the front garden. Front aspect formal dining room with log burning stove and separate living room with bay window, snug with log burning stove, home gym with access onto the side patio, downstairs WC and utility room.

The first floor comprises; Three front aspect double bedrooms, 2 bathrooms and 2 further double aspect bedrooms to the rear.