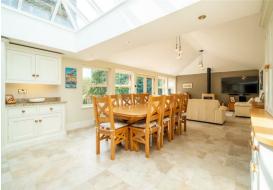

The ground floor comprises; Spacious entrance hallway, open plan living space and island kitchen with integrated appliances and patio doors onto the front garden. Front aspect formal dining room with log burning stove and separate living room with bay window, snug with log burning stove, home gym with access onto the side patio, downstairs WC and utility room.