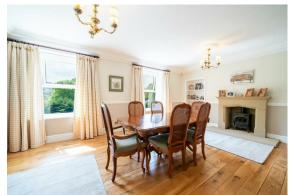

The ground floor comprises; Spacious entrance hallway, open plan living space and island kitchen with integrated appliances and patio doors onto the front garden. Front aspect formal dining room with log burning stove and separate living room with bay window, snug with log burning stove, home gym with access onto the side patio, downstairs WC and utility room.