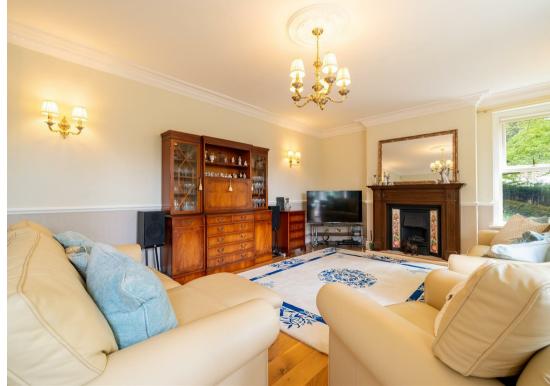

The ground floor comprises; Spacious entrance hallway, open plan living space and island kitchen with integrated appliances and patio doors onto the front garden. Front aspect formal dining room with log burning stove and separate living room with bay window, snug with log burning stove, home gym with access onto the side patio, downstairs WC and utility room.