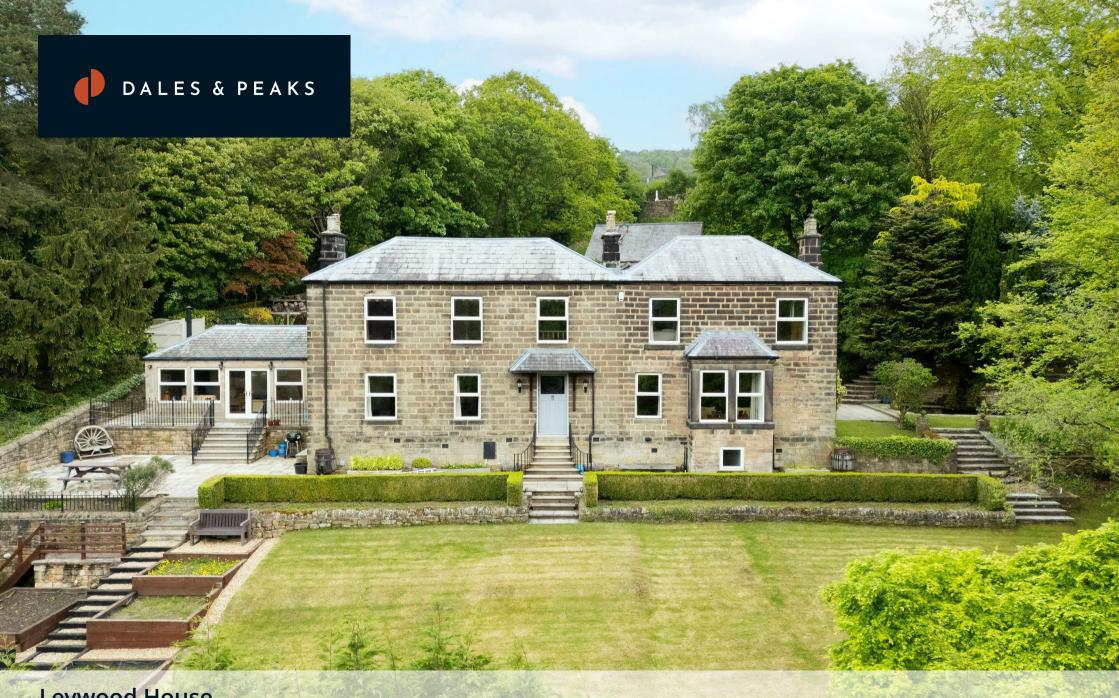

**Leywood House** 

Lower Lumsdale, Matlock, DE4 5EX

£900,000

## Lower Lumsdale, Matlock, DE4 5EX

A 5 bedroom detached house located in the picturesque Lower Lumsdale, Matlock. The property boasts well-proportioned accommodation, beautifully presented gardens to the front, side and rear, along with 2 separate driveways providing ample off street parking and a double garage, with opportunity for conversion with the necessary planning consents.