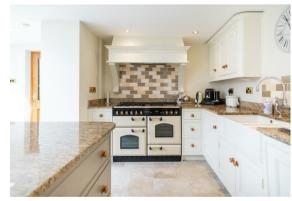

The ground floor comprises; Spacious entrance hallway, open plan living space and island kitchen with integrated appliances and patio doors onto the front garden. Front aspect formal dining room with log burning stove and separate living room with bay window, snug with log burning stove, home gym with access onto the side patio, downstairs WC and utility room.