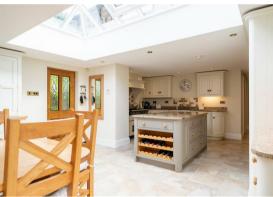

The ground floor comprises; Spacious entrance hallway, open plan living space and island kitchen with integrated appliances and patio doors onto the front garden. Front aspect formal dining room with log burning stove and separate living room with bay window, snug with log burning stove, home gym with access onto the side patio, downstairs WC and utility room.