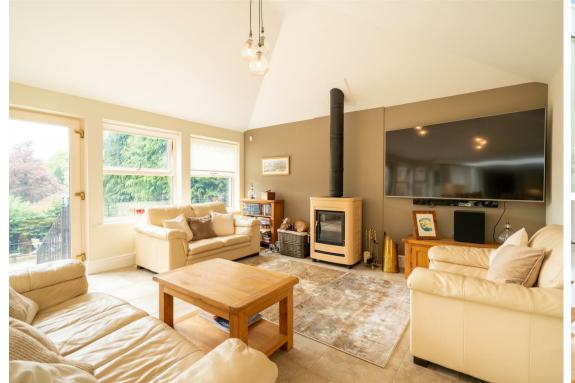

The ground floor comprises; Spacious entrance hallway, open plan living space and island kitchen with integrated appliances and patio doors onto the front garden. Front aspect formal dining room with log burning stove and separate living room with bay window, snug with log burning stove, home gym with access onto the side patio, downstairs WC and utility room.