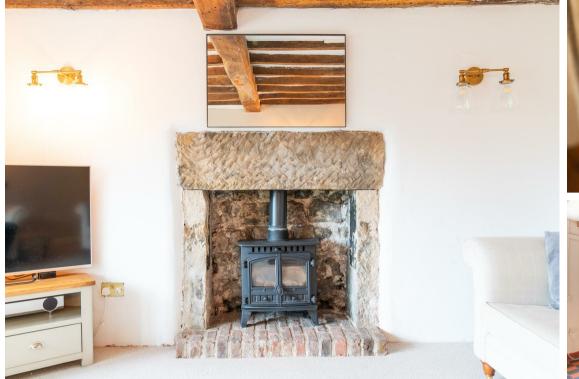

Offering in excess of 2500 sqft of accommodation over 3 storeys, the property features 2 tastefully decorated reception rooms including the family lounge and formal dining room; both with log burning stoves, a further work from home space / snug lounge or play room off the family lounge, stunning solid wood kitchen with granite worktops, a large utility space with ground floor shower room and WC, 5/6 individually styled