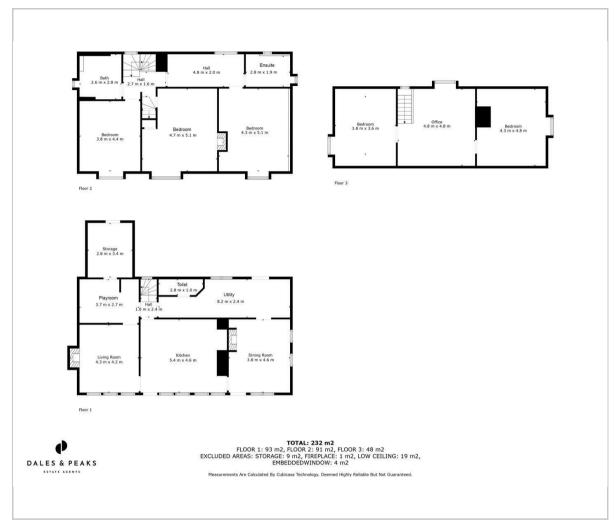

Offering in excess of 2500 sqft of accommodation over 3 storeys, the property features 2 tastefully decorated reception rooms including the family lounge and formal dining room; both with log burning stoves, a further work from home space / snug lounge or play room off the family lounge, stunning solid wood kitchen with granite worktops, a large utility space with ground floor shower room and WC, 5/6 individually styled

bedrooms and 2 bathrooms including the family bathroom with exposed stone feature wall.

Externally, Swiers Farmhouse occupies a very generous plot with ample off road parking to the front of the property and a tiered garden with patio area and stunning countryside views.

## Floor Plan Area Map

**Energy Efficiency Graph** 