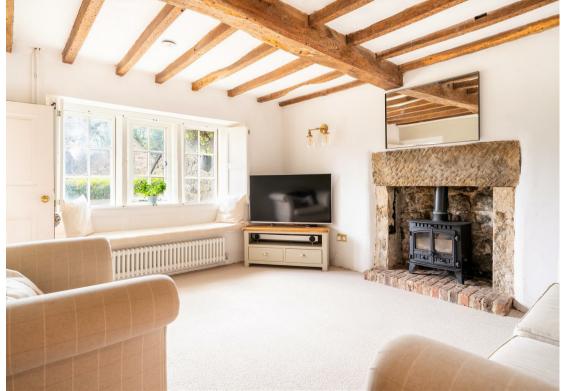

Offering in excess of 2500 sqft of accommodation over 3 storeys, the property features 2 tastefully decorated reception rooms including the family lounge and formal dining room; both with log burning stoves, a further work from home space / snug lounge or play room off the family lounge, stunning solid wood kitchen with granite worktops, a large utility space with ground floor shower room and WC, 5/6 individually styled