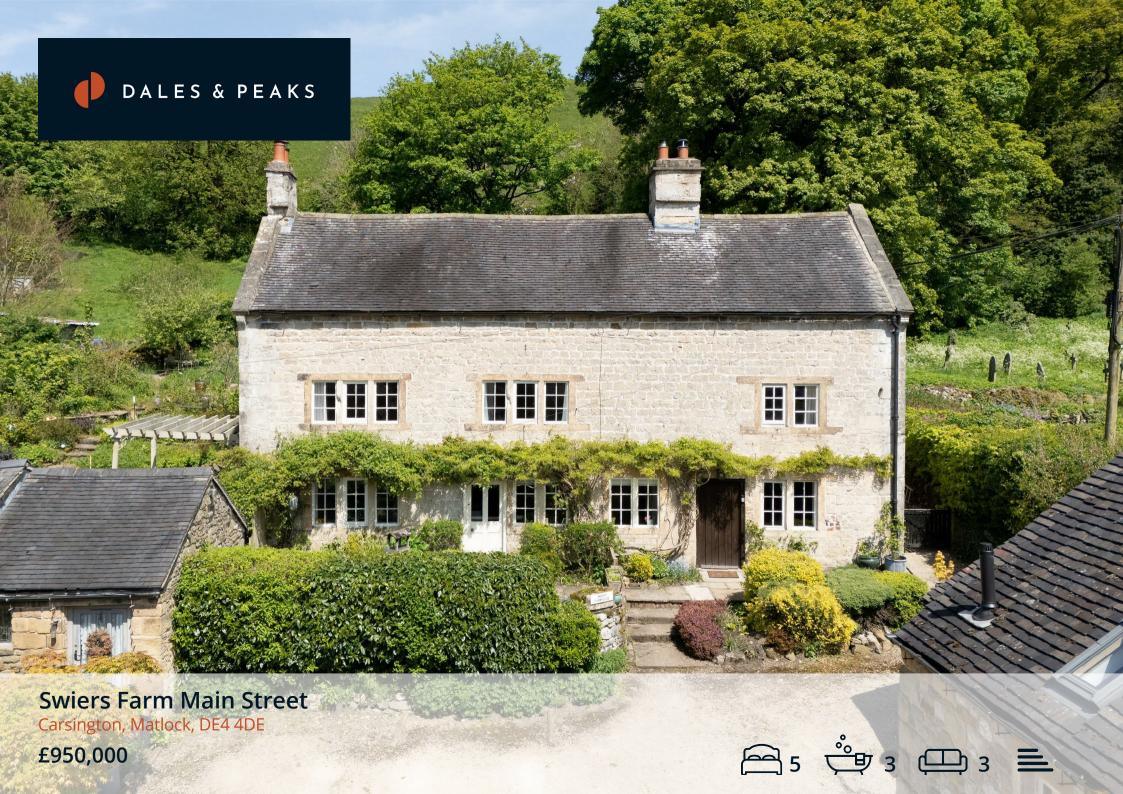

## **Swiers Farm Main Street**

## Carsington, Matlock, DE4 4DE

Welcome to the exquisite Swiers Farmhouse, a grade II listed character home steeped in local history and enjoying an elevated position, right in the heart of the beautiful Derbyshire Dales village of Carsington. Built in the 1700's, with parts of the property believed to date back to the 1500's, Swiers Farmhouse is recognised as one of the oldest buildings in the village and has been meticulously and thoughtfully retained, carefully considering the property's heritage and complimenting the wealth of period features with simply beautiful interior design throughout.

Offering in excess of 2500 sqft of accommodation over 3 storeys, the property features 2 tastefully decorated reception rooms including the family lounge and formal dining room; both with log burning stoves, a further work from home space / snug lounge or play room off the family lounge, stunning solid wood kitchen with granite worktops, a large utility space with ground floor shower room and WC, 5/6 individually styled

bedrooms and 2 bathrooms including the family bathroom with exposed stone feature wall.

Externally, Swiers Farmhouse occupies a very generous plot with ample off road parking to the front of the property and a tiered garden with patio area and stunning countryside views.