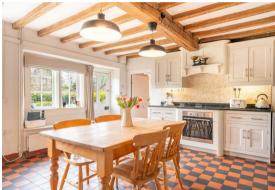

Offering in excess of 2500 sqft of accommodation over 3 storeys, the property features 2 tastefully decorated reception rooms including the family lounge and formal dining room; both with log burning stoves, a further work from home space / snug lounge or play room off the family lounge, stunning solid wood kitchen with granite worktops, a large utility space with ground floor shower room and WC, 5/6 individually styled