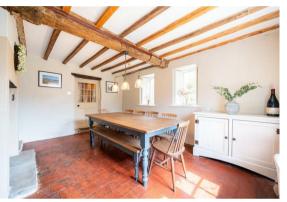

Offering in excess of 2500 sqft of accommodation over 3 storeys, the property features 2 tastefully decorated reception rooms including the family lounge and formal dining room; both with log burning stoves, a further work from home space / snug lounge or play room off the family lounge, stunning solid wood kitchen with granite worktops, a large utility space with ground floor shower room and WC, 5/6 individually styled