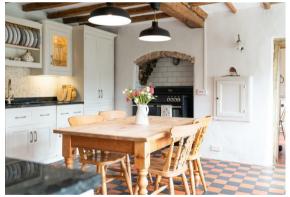

Offering in excess of 2500 sqft of accommodation over 3 storeys, the property features 2 tastefully decorated reception rooms including the family lounge and formal dining room; both with log burning stoves, a further work from home space / snug lounge or play room off the family lounge, stunning solid wood kitchen with granite worktops, a large utility space with ground floor shower room and WC, 5/6 individually styled