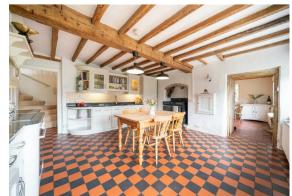

Offering in excess of 2500 sqft of accommodation over 3 storeys, the property features 2 tastefully decorated reception rooms including the family lounge and formal dining room; both with log burning stoves, a further work from home space / snug lounge or play room off the family lounge, stunning solid wood kitchen with granite worktops, a large utility space with ground floor shower room and WC, 5/6 individually styled