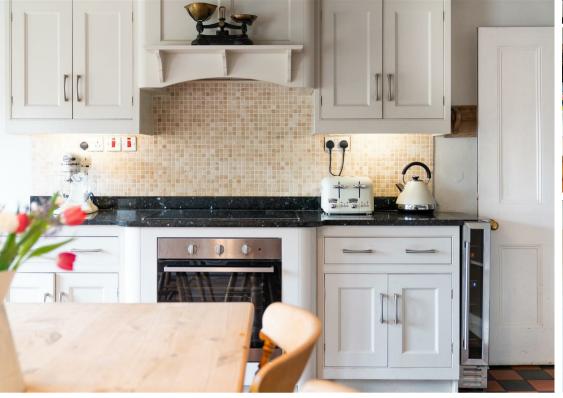

Offering in excess of 2500 sqft of accommodation over 3 storeys, the property features 2 tastefully decorated reception rooms including the family lounge and formal dining room; both with log burning stoves, a further work from home space / snug lounge or play room off the family lounge, stunning solid wood kitchen with granite worktops, a large utility space with ground floor shower room and WC, 5/6 individually styled