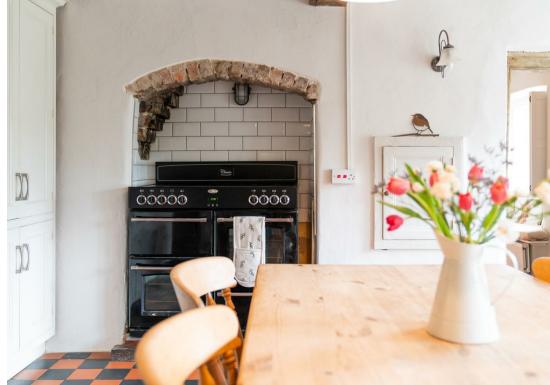

Offering in excess of 2500 sqft of accommodation over 3 storeys, the property features 2 tastefully decorated reception rooms including the family lounge and formal dining room; both with log burning stoves, a further work from home space / snug lounge or play room off the family lounge, stunning solid wood kitchen with granite worktops, a large utility space with ground floor shower room and WC, 5/6 individually styled