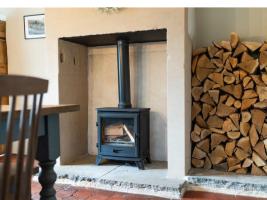

Offering in excess of 2500 sqft of accommodation over 3 storeys, the property features 2 tastefully decorated reception rooms including the family lounge and formal dining room; both with log burning stoves, a further work from home space / snug lounge or play room off the family lounge, stunning solid wood kitchen with granite worktops, a large utility space with ground floor shower room and WC, 5/6 individually styled