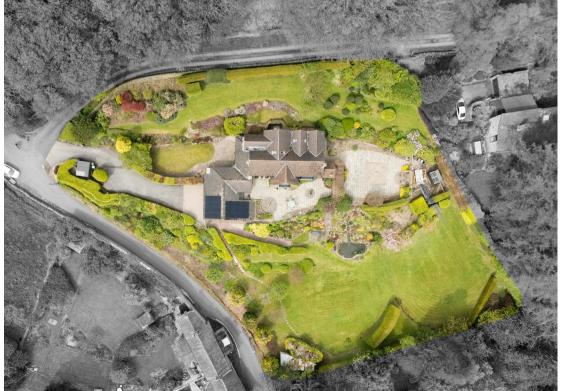

#### **Painters Nook Hallmoor**

Two Dales, Matlock, DE4 2QQ

Grand, elegant and in the most tranquil of locations, Painters Nook is an imposing 4 bedroom detached residence situated on Hallmoor Road. Enjoying a plot measuring approximately 1.1 acres with beautifully presented gardens and panoramic views of the surrounding countryside and benefitting from ample off street parking for multiple vehicles and an integral double garage with a storage room to the rear.

The ground floor comprises; Entrance porch and inner central hallway, modern kitchen with integral appliances and breakfast nook with access onto the front patio, formal dining room with doors onto the front patio, dual aspect living room with gas fireplace and side door onto the patio, rear aspect snug with French doors onto the rear patio, home office, WC and utility room.

The first floor comprises; Master bedroom with walk in wardrobe/dressing room and ensuite bath and shower room, 2 further front aspect double bedrooms with ensuite shower rooms and rear aspect double bedroom with ensuite bath and shower room.