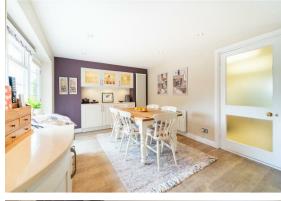

The ground floor comprises; Entrance porch and inner central hallway, modern kitchen with integral appliances and breakfast nook with access onto the front patio, formal dining room with doors onto the front patio, dual aspect living room with gas fireplace and side door onto the patio, rear aspect snug with French doors onto the rear patio, home office, WC and utility room.