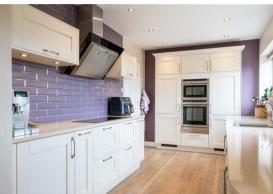

The ground floor comprises; Entrance porch and inner central hallway, modern kitchen with integral appliances and breakfast nook with access onto the front patio, formal dining room with doors onto the front patio, dual aspect living room with gas fireplace and side door onto the patio, rear aspect snug with French doors onto the rear patio, home office, WC and utility room.