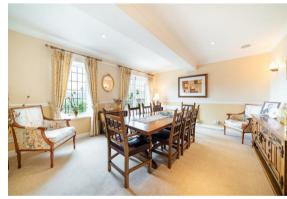

The ground floor comprises; Entrance porch and inner central hallway, modern kitchen with integral appliances and breakfast nook with access onto the front patio, formal dining room with doors onto the front patio, dual aspect living room with gas fireplace and side door onto the patio, rear aspect snug with French doors onto the rear patio, home office, WC and utility room.