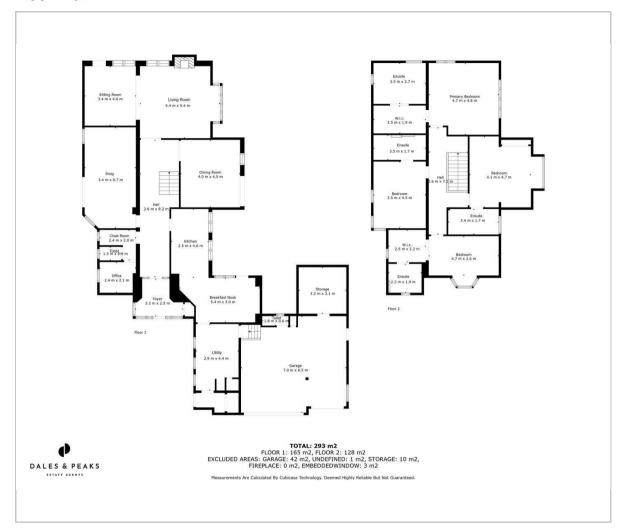

The ground floor comprises; Entrance porch and inner central hallway, modern kitchen with integral appliances and breakfast nook with access onto the front patio, formal dining room with doors onto the front patio, dual aspect living room with gas fireplace and side door onto the patio, rear aspect snug with French doors onto the rear patio, home office, WC and utility room.

The first floor comprises; Master bedroom with walk in wardrobe/dressing room and ensuite bath and shower room, 2 further front aspect double bedrooms with ensuite shower rooms and rear aspect double bedroom with ensuite bath and shower room.

### Floor Plan