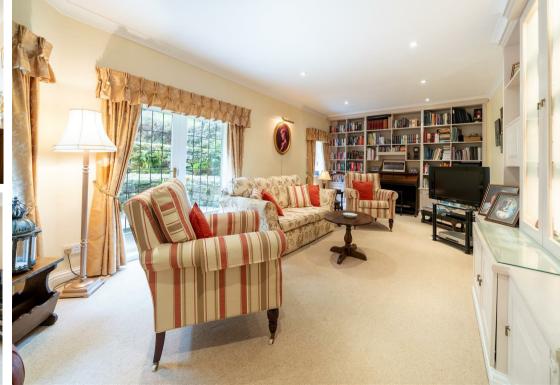

The ground floor comprises; Entrance porch and inner central hallway, modern kitchen with integral appliances and breakfast nook with access onto the front patio, formal dining room with doors onto the front patio, dual aspect living room with gas fireplace and side door onto the patio, rear aspect snug with French doors onto the rear patio, home office, WC and utility room.