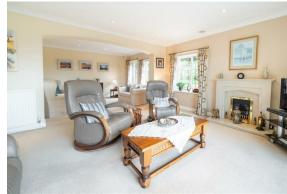

The ground floor comprises; Entrance porch and inner central hallway, modern kitchen with integral appliances and breakfast nook with access onto the front patio, formal dining room with doors onto the front patio, dual aspect living room with gas fireplace and side door onto the patio, rear aspect snug with French doors onto the rear patio, home office, WC and utility room.