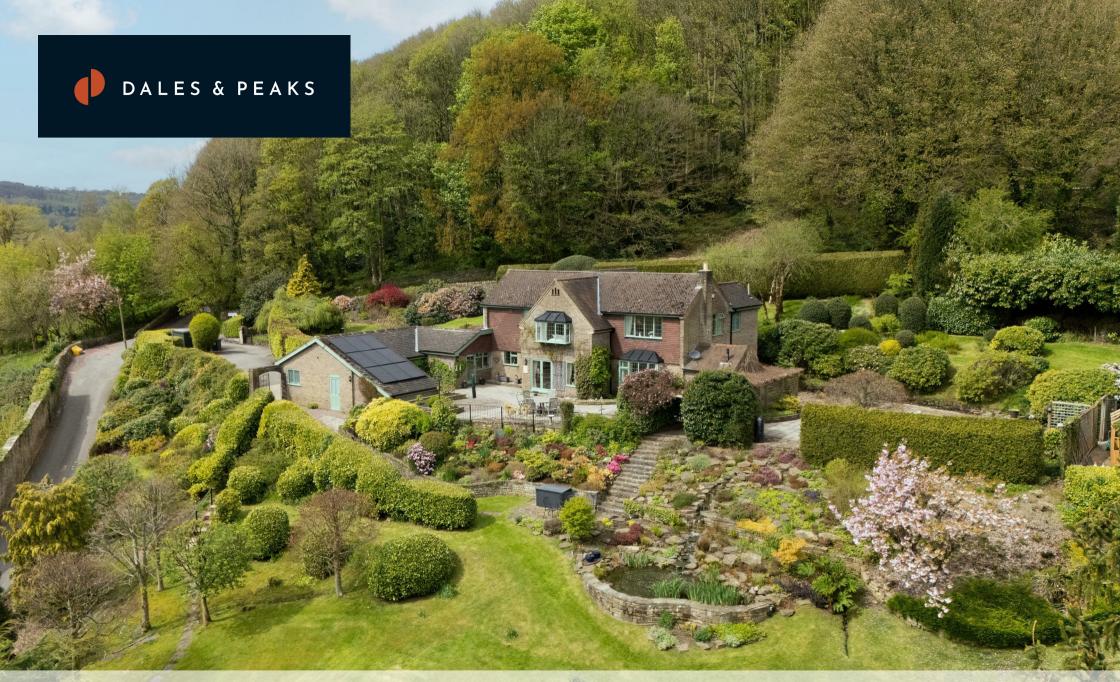

#### **Painters Nook Hallmoor**

Two Dales, Matlock, DE4 2QQ

Grand, elegant and in the most tranquil of locations, Painters Nook is an imposing 4 bedroom detached residence situated on Hallmoor Road. Enjoying a plot measuring approximately 1.1 acres with beautifully presented gardens and panoramic views of the surrounding countryside and benefitting from ample off street parking for multiple vehicles and an integral double garage with a storage room to the rear.