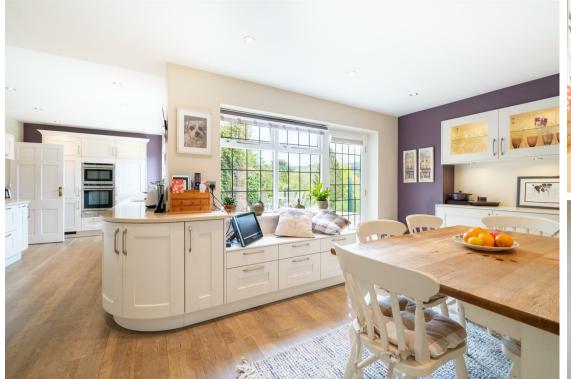

The ground floor comprises; Entrance porch and inner central hallway, modern kitchen with integral appliances and breakfast nook with access onto the front patio, formal dining room with doors onto the front patio, dual aspect living room with gas fireplace and side door onto the patio, rear aspect snug with French doors onto the rear patio, home office, WC and utility room.