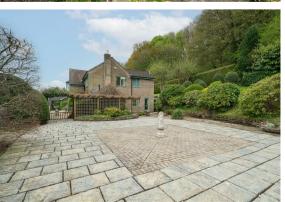

#### **Painters Nook Hallmoor**

Two Dales, Matlock, DE4 2QQ

Grand, elegant and in the most tranquil of locations, Painters Nook is an imposing 4 bedroom detached residence situated on Hallmoor Road. Enjoying a plot measuring approximately 1.1 acres with beautifully presented gardens and panoramic views of the surrounding countryside and benefitting from ample off street parking for multiple vehicles and an integral double garage with a storage room to the rear.