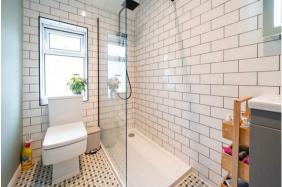

The property comprises; Front aspect living room with exposed brick wall and log burning stove, a dining kitchen with Belfast sink and access onto the back garden. Two generously proportioned bedrooms and modern shower room.