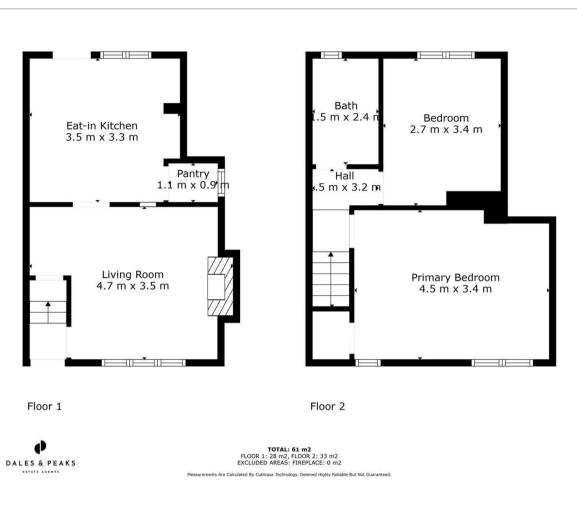

l Road , Matlock, DE4 3BA £180,000



### 184 Bakewell Road , Matlock, DE4 3BA

A deceptively spacious and recently refurbished 2 bedroom mid terrace property, within close proximity of local amenities. Benefitting from 656 sqft of well proportioned living accommodation, the property also features gardens to the front and rear.

The property comprises; Front aspect living room with exposed brick wall and log burning stove, a dining kitchen with Belfast sink and access onto the back garden. Two generously proportioned bedrooms and modern shower room.

#### Dales & Peaks ForwardMove -Please read

















#### **Floor Plan**

#### Area Map

Coople

nergy Efficiency Rating

Not energy efficient - higher running co England & Wales

**Energy Efficiency Graph** 

EU Directive 2002/91/EC



## Viewing

Please contact our Matlock Office on 01629 700246 if you wish to arrange a viewing appointment for this property or require further information.

These particulars, whilst believed to be accurate are set out as a general outline only for guidance and do not constitute any part of an offer or contract. Intending purchasers should not rely on them as statements of representation of fact, but must satisfy themselves by inspection or otherwise as to their accuracy. No person in this firms employment has the authority to make or give any representation or warranty in respect of the property.



UPPER

Bakewo

al Impact (CO<sub>2</sub>) Rating

EU Directive 2002/91/EC

(92 plus) 🖄

England & Wales

86

Old Hackney Ln

Morredge

Paxton Cl

Bakewell Rd

A615

Map data @2024



2 Dale