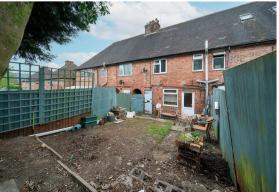

### 184 Bakewell Road , Matlock, DE4 3BA

A deceptively spacious and recently refurbished 2 bedroom mid terrace property, within close proximity of local amenities. Benefitting from 656 sqft of well proportioned living accommodation, the property also features gardens to the front and rear.

The property comprises; Front aspect living room with exposed brick wall and log burning stove, a dining kitchen with Belfast sink and access onto the back garden. Two generously proportioned bedrooms and modern shower room.