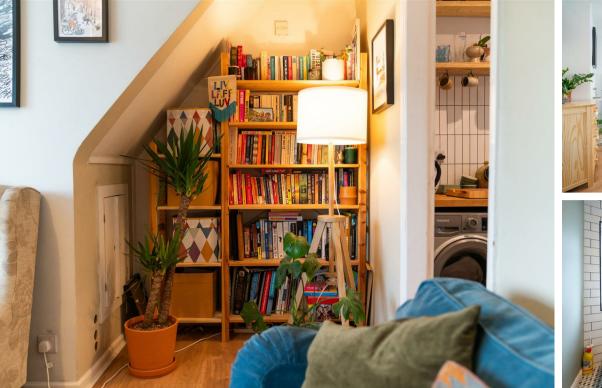

### 184 Bakewell Road , Matlock, DE4 3BA

A deceptively spacious and recently refurbished 2 bedroom mid terrace property, within close proximity of local amenities. Benefitting from 656 sqft of well proportioned living accommodation, the property also features gardens to the front and rear.

The property comprises; Front aspect living room with exposed brick wall and log burning stove, a dining kitchen with Belfast sink and access onto the back garden. Two generously proportioned bedrooms and modern shower room.