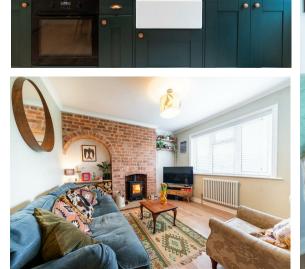

### 184 Bakewell Road , Matlock, DE4 3BA

A deceptively spacious and recently refurbished 2 bedroom mid terrace property, within close proximity of local amenities. Benefitting from 656 sqft of well proportioned living accommodation, the property also features gardens to the front and rear.

The property comprises; Front aspect living room with exposed brick wall and log burning stove, a dining kitchen with Belfast sink and access onto the back garden. Two generously proportioned bedrooms and modern shower room.