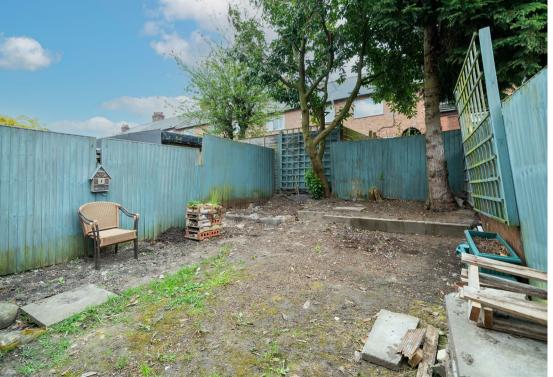

### 184 Bakewell Road , Matlock, DE4 3BA

A deceptively spacious and recently refurbished 2 bedroom mid terrace property, within close proximity of local amenities. Benefitting from 656 sqft of well proportioned living accommodation, the property also features gardens to the front and rear.

The property comprises; Front aspect living room with exposed brick wall and log burning stove, a dining kitchen with Belfast sink and access onto the back garden. Two generously proportioned bedrooms and modern shower room.