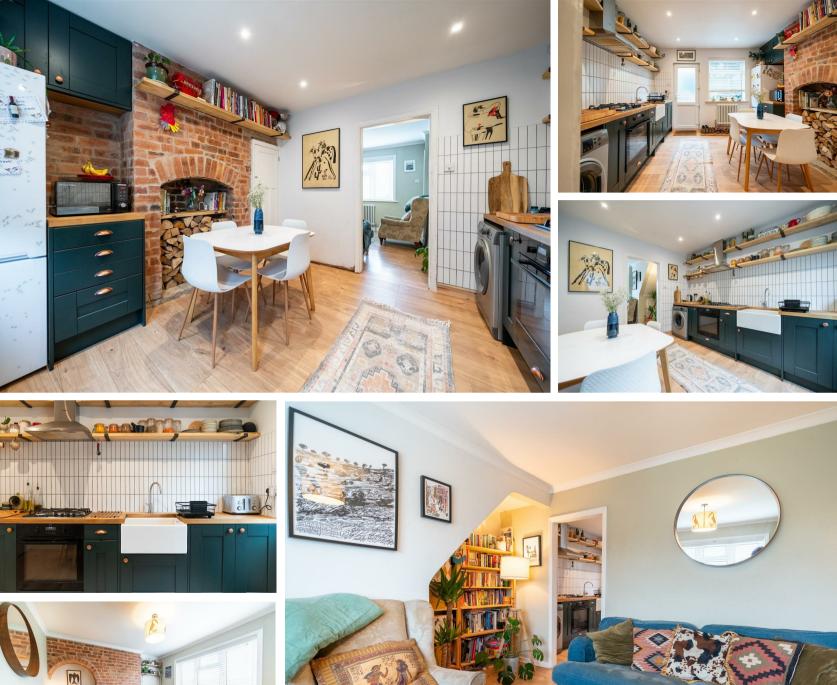

### 184 Bakewell Road , Matlock, DE4 3BA

A deceptively spacious and recently refurbished 2 bedroom mid terrace property, within close proximity of local amenities. Benefitting from 656 sqft of well proportioned living accommodation, the property also features gardens to the front and rear.

The property comprises; Front aspect living room with exposed brick wall and log burning stove, a dining kitchen with Belfast sink and access onto the back garden. Two generously proportioned bedrooms and modern shower room.