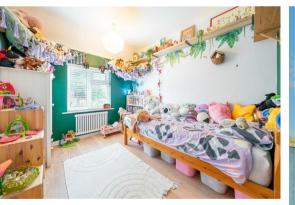

The property comprises; Front aspect living room with exposed brick wall and log burning stove, a dining kitchen with Belfast sink and access onto the back garden. Two generously proportioned bedrooms and modern shower room.