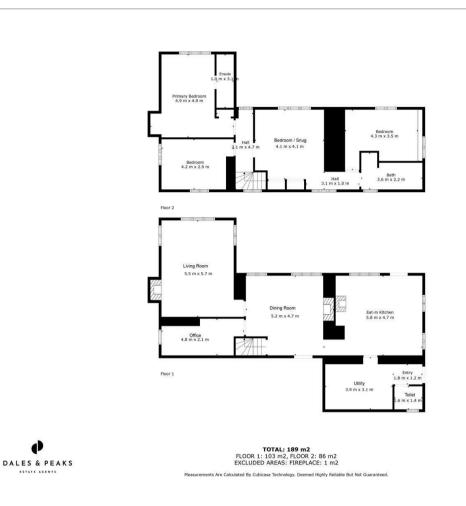

#### **Floor Plan**

Offering 2034 sqft of accommodation over 2 storeys, the property features 2 reception rooms including the stone flagged formal dining room and triple aspect lounge with open fire, a designated ground floor office providing work-from-home space, the kitchen is solid oak with a separate utility room. The bedrooms are all generously proportioned and there are 2 bathrooms including the main bathroom and en-suite to the main bedroom.