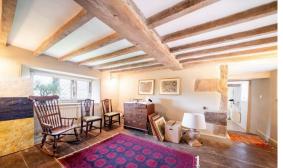

Offering 2034 sqft of accommodation over 2 storeys, the property features 2 reception rooms including the stone flagged formal dining room and triple aspect lounge with open fire, a designated ground floor office providing work-from-home space, the kitchen is solid oak with a separate utility room. The bedrooms are all generously proportioned and there are 2 bathrooms including the main bathroom and en-suite to the main bedroom.