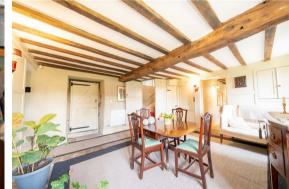

Offering 2034 sqft of accommodation over 2 storeys, the property features 2 reception rooms including the stone flagged formal dining room and triple aspect lounge with open fire, a designated ground floor office providing work-from-home space, the kitchen is solid oak with a separate utility room. The bedrooms are all generously proportioned and there are 2 bathrooms including the main bathroom and en-suite to the main bedroom.