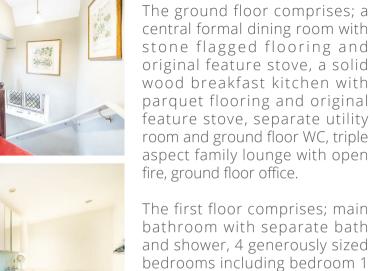

Offering 2034 sqft of accommodation over 2 storeys, the property features 2 reception rooms including the stone flagged formal dining room and triple aspect lounge with open fire, a designated ground floor office providing work-from-home space, the kitchen is solid oak with a separate utility room. The bedrooms are all generously proportioned and there are 2 bathrooms including the main bathroom and en-suite to the main bedroom.