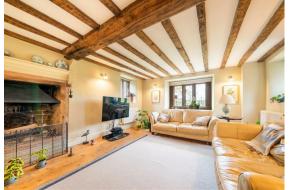

Offering 2034 sqft of accommodation over 2 storeys, the property features 2 reception rooms including the stone flagged formal dining room and triple aspect lounge with open fire, a designated ground floor office providing work-from-home space, the kitchen is solid oak with a separate utility room. The bedrooms are all generously proportioned and there are 2 bathrooms including the main bathroom and en-suite to the main bedroom.