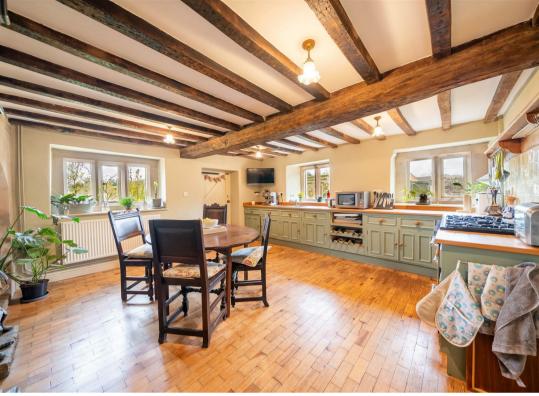

Offering 2034 sqft of accommodation over 2 storeys, the property features 2 reception rooms including the stone flagged formal dining room and triple aspect lounge with open fire, a designated ground floor office providing work-from-home space, the kitchen is solid oak with a separate utility room. The bedrooms are all generously proportioned and there are 2 bathrooms including the main bathroom and en-suite to the main bedroom.