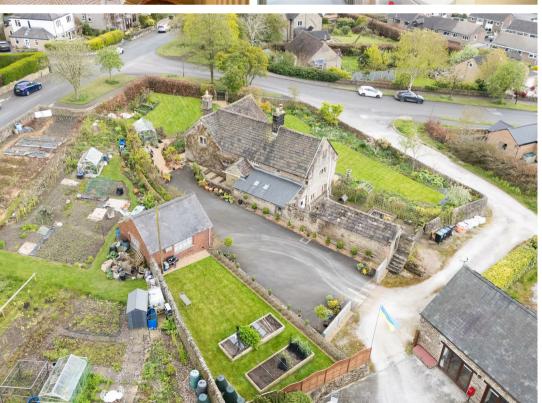

Centrally occupying a generous plot measuring approximately 0.45 acres, Dimple Farm House's gardens surround the home and have been lovingly cared for with no compromise by the current owners, there is also a stone built outbuilding. To the rear of the property is a large driveway providing off road parking for multiple vehicles, a brick built detached garage / workshop area. The garden also features a greenhouse.