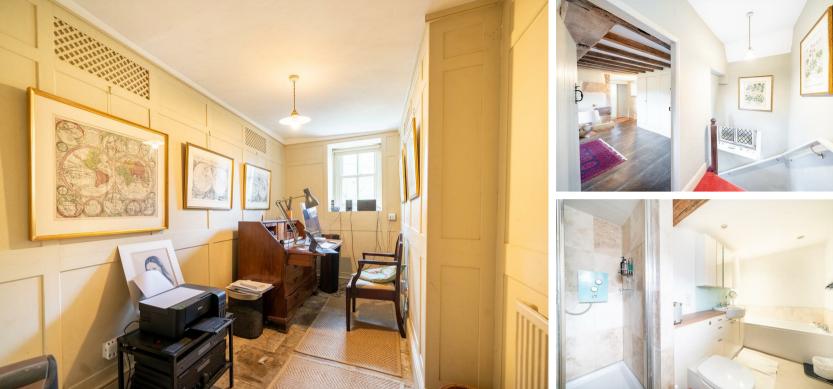

Offering 2034 sqft of accommodation over 2 storeys, the property features 2 reception rooms including the stone flagged formal dining room and triple aspect lounge with open fire, a designated ground floor office providing work-from-home space, the kitchen is solid oak with a separate utility room. The bedrooms are all generously proportioned and there are 2 bathrooms including the main bathroom and en-suite to the main bedroom.