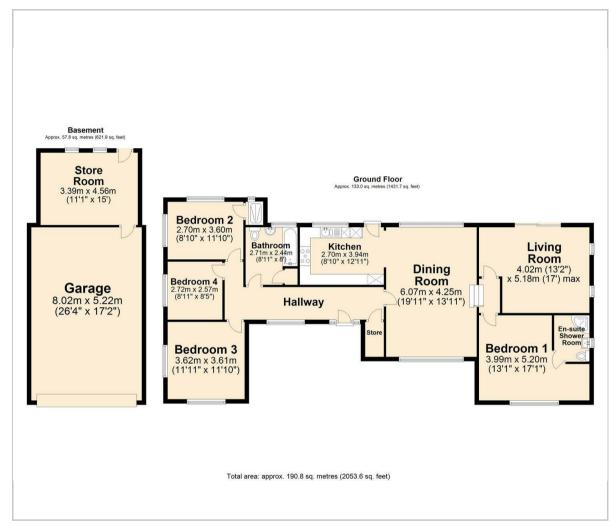

operty is ideally located within easy access to the A38 and M1, giving excellent commuting links to Mansfield, Nottingham and Derby. The property comprises; hallway, open plan kitchen diner, living room, bedroom one with en-suite, family bathroom and a further three bedrooms. A sizeable garden, with large driveway, garage and further storage room.

For fee information please copy and paste the link below for our tenant brochure

https://ggfx-dalesandpeaks.s3.eu-west-

2.amazonaws.com/i.prod/Tenants\_broc

- \* We are a member of the Propertymark Client Money Protection Scheme - propertymark.co.uk
- \* We are a member of The Property Ombudsman Scheme - tpos.co.uk
- \* We place all our deposits in the Deposit Protection Scheme DPS depositprotection.com

























# Floor Plan



## Viewing

Please contact our Matlock Office on 01629 700246

if you wish to arrange a viewing appointment for this property or require further information.

These particulars, whilst believed to be accurate are set out as a general outline only for guidance and do not constitute any part of an offer or contract. Intending purchasers should not rely on them as statements of representation of fact, but must satisfy themselves by inspection or otherwise as to their accuracy. No person in this firms employment has the authority to make or give any representation or warranty in respect of the property.

#### Area Map



## **Energy Efficiency Graph**