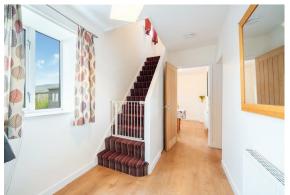

The ground floor comprises; Entrance hallway, open plan kitchen and living room with log burning stove, separate dining room with access onto the rear garden and patio.

The first floor comprises; Two front aspect double bedrooms, one single bedroom and shower room.