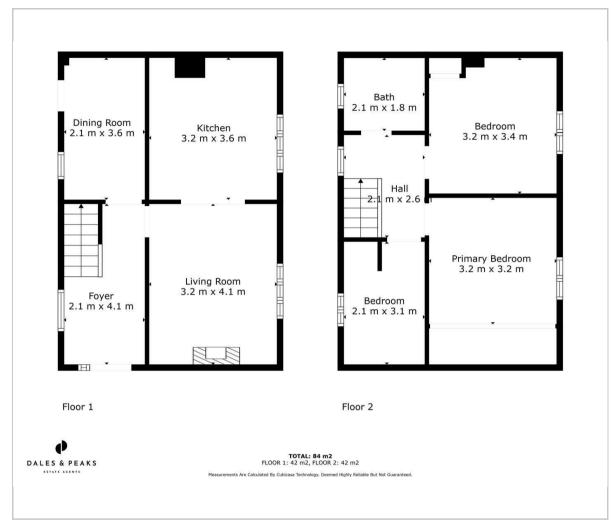

### Floor Plan

The ground floor comprises; Entrance hallway, open plan kitchen and living room with log burning stove, separate dining room with access onto the rear garden and patio.

The first floor comprises; Two front aspect double bedrooms, one single bedroom and shower room.