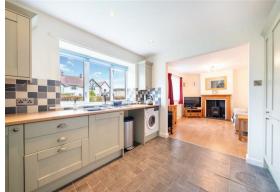

The ground floor comprises; Entrance hallway, open plan kitchen and living room with log burning stove, separate dining room with access onto the rear garden and patio.

The first floor comprises; Two front aspect double bedrooms, one single bedroom and shower room.