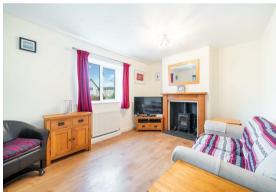

The ground floor comprises; Entrance hallway, open plan kitchen and living room with log burning stove, separate dining room with access onto the rear garden and patio.

The first floor comprises; Two front aspect double bedrooms, one single bedroom and shower room.