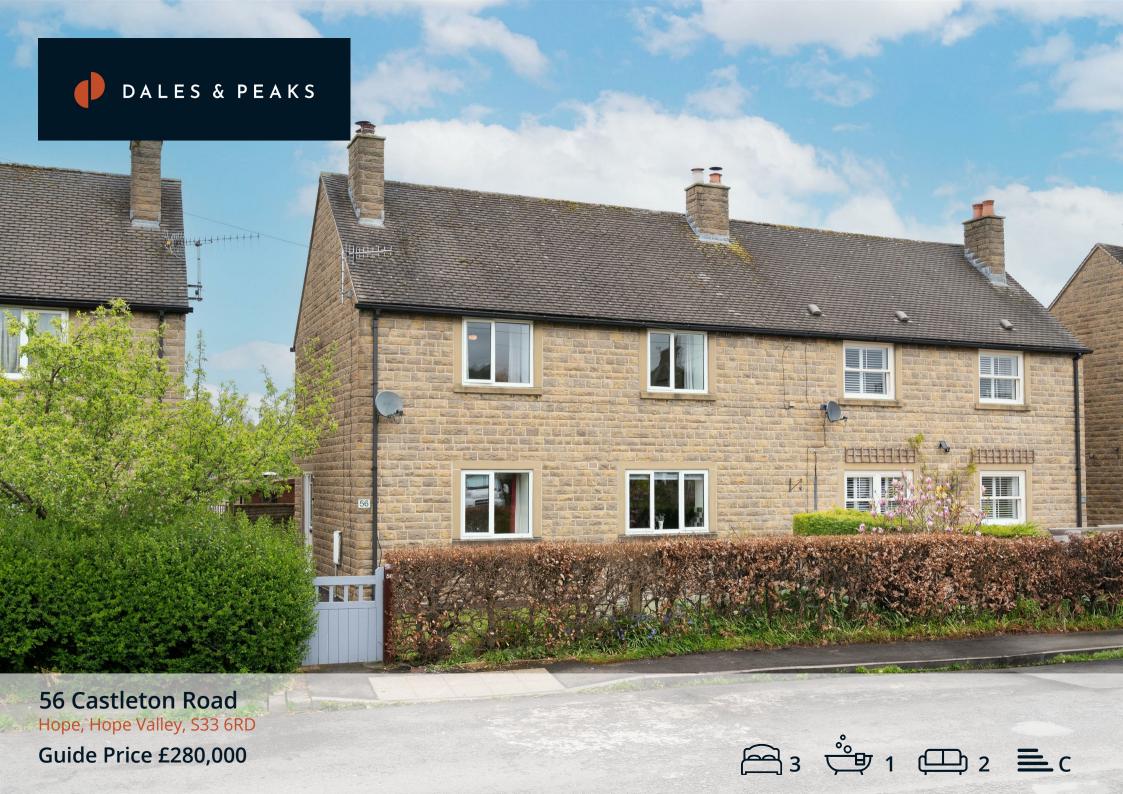

#### 56 Castleton Road

## Hope, Hope Valley, S33 6RD

Guide Price £280,000 - £290,000 A well presented three bedroomed semidetached property, conveniently located in the village of Hope benefitting from delightful gardens and stunning views towards Win Hill, Losehill and Hollins Cross. 56 Castleton Road benefits from 904 sqft of accommodation over two storeys and offers opportunity to create off street parking, subject to the necessary planning consents.

The ground floor comprises; Entrance hallway, open plan kitchen and living room with log burning stove, separate dining room with access onto the rear garden and patio.

The first floor comprises; Two front aspect double bedrooms, one single bedroom and shower room.