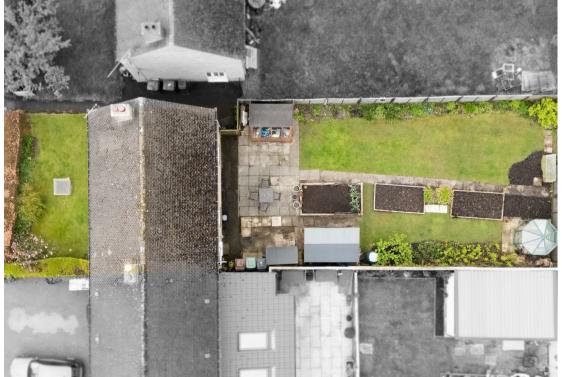

## Hope, Hope Valley, S33 6RD

Guide Price £280,000 - £290,000 A well presented three bedroomed semidetached property, conveniently located in the village of Hope benefitting from delightful gardens and stunning views towards Win Hill, Losehill and Hollins Cross. 56 Castleton Road benefits from 904 sqft of accommodation over two storeys and offers opportunity to create off street parking, subject to the necessary planning consents.