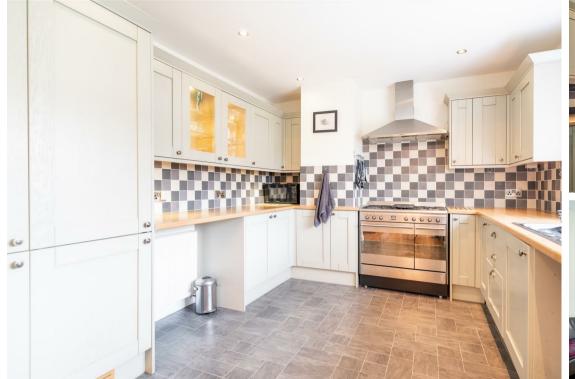

The ground floor comprises; Entrance hallway, open plan kitchen and living room with log burning stove, separate dining room with access onto the rear garden and patio.

The first floor comprises; Two front aspect double bedrooms, one single bedroom and shower room.