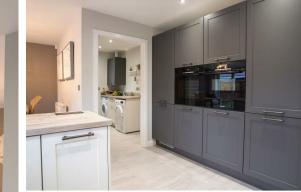

The accommodation comrises; a central entrance hallway with 2 storage cupboards, 2 good-sized bedrooms, a tiled bathroom with chic Roca sanitary wear, open plan living and dining space with bi-fold doors to the garden, kitchen with integrated appliances.

10 year build warranty.

Kitchen - 3.60m x 2.96m / 11'8" x 9'7" Living / Dining - 5.37m x 4.21m / 17'6" x 13'8" Master Bedroom - 3.06m x 3.95m / 10'0" x 12'9" Bedroom 2 - 2.65m x 3.99m / 8'6" x 13'9" Bathroom - 2.77m x 2.04m / 9'0" x 6'6"