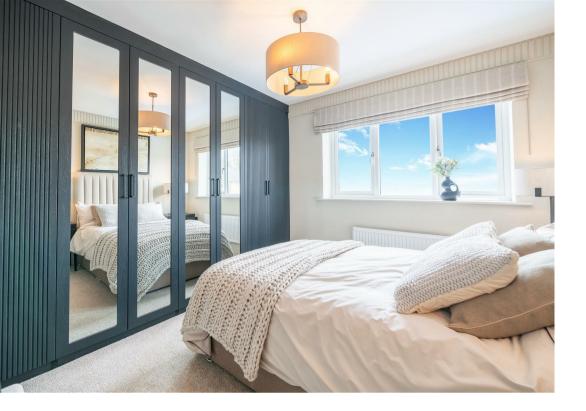

The accommodation comrises; a central entrance hallway with 2 storage cupboards, 2 good-sized bedrooms, a tiled bathroom with chic Roca sanitary wear, open plan living and dining space with bi-fold doors to the garden, kitchen with integrated appliances.

10 year build warranty.

Kitchen - 3.60m x 2.96m / 11'8" x 9'7" Living / Dining - 5.37m x 4.21m / 17'6" x 13'8" Master Bedroom - 3.06m x 3.95m / 10'0" x 12'9" Bedroom 2 - 2.65m x 3.99m / 8'6" x 13'9" Bathroom - 2.77m x 2.04m / 9'0" x 6'6"