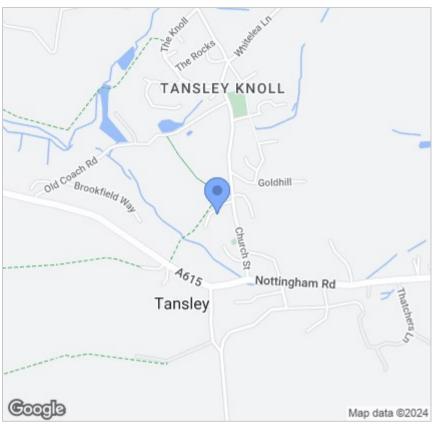

## Area Map

Located in the pretty village of Tansley, on the outskirts of Matlock, this beautiful development, built by renowned local home builder Stancliffe Homes, is surrounded by glorious Derbyshire countryside, on the edge of The Peak District National Park and within close proximity of a selection of local amenities.