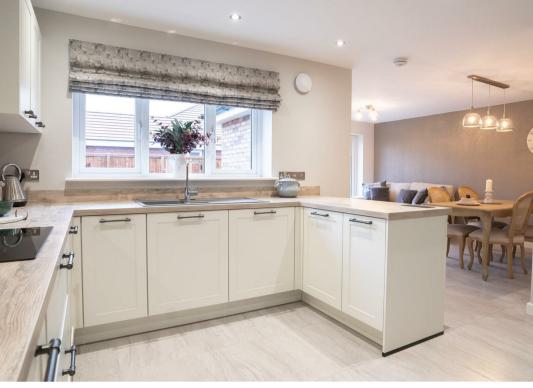

The accommodation comrises; a central entrance hallway with 2 storage cupboards, 2 good-sized bedrooms, a tiled bathroom with chic Roca sanitary wear, open plan living and dining space with bi-fold doors to the garden, kitchen with integrated appliances.

10 year build warranty.

Kitchen - 3.60m x 2.96m / 11'8" x 9'7" Living / Dining - 5.37m x 4.21m / 17'6" x 13'8" Master Bedroom - 3.06m x 3.95m / 10'0" x 12'9" Bedroom 2 - 2.65m x 3.99m / 8'6" x 13'9" Bathroom - 2.77m x 2.04m / 9'0" x 6'6"