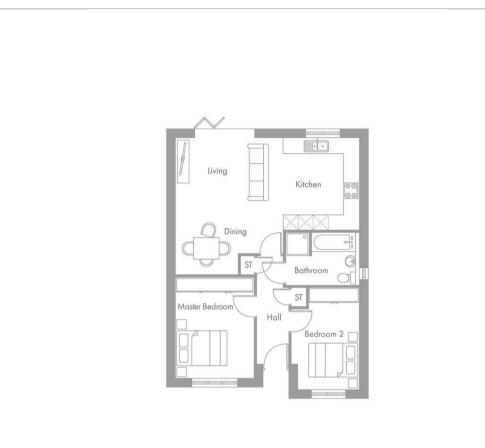

## **Floor Plan**

The accommodation comrises; a central entrance hallway with 2 storage cupboards, 2 good-sized bedrooms, a tiled bathroom with chic Roca sanitary wear, open plan living and dining space with bi-fold doors to the garden, kitchen with integrated appliances.

10 year build warranty.

Kitchen - 3.60m x 2.96m / 11'8" x 9'7" Living / Dining - 5.37m x 4.21m / 17'6" x 13'8" Master Bedroom - 3.06m x 3.95m / 10'0" x 12'9" Bedroom 2 - 2.65m x 3.99m / 8'6" x 13'9" Bathroom - 2.77m x 2.04m / 9'0" x 6'6"