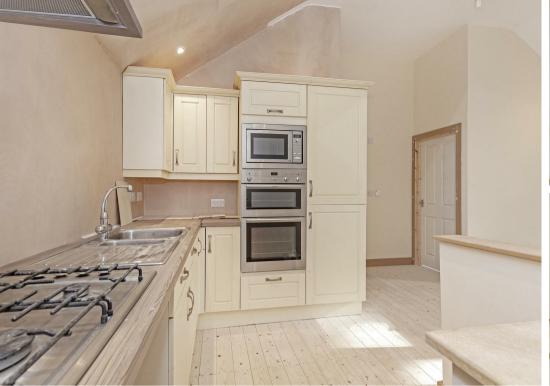

## Flat 1 Dale Road North Darley Dale, Matlock, DE4 2HX

A modern first floor two bedroom apartment located in Darley Dale.

The property comprises of a modern kitchen with built in oven, grill and microwave, cream shaker style wall and base units and four ring hob with extractor. A spacious front facing living area, two bedrooms and bathroom with three piece white suite and shower over the bath.