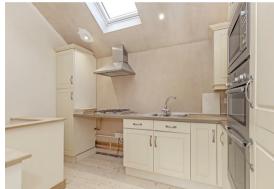

## Flat 1 Dale Road North Darley Dale, Matlock, DE4 2HX

A modern first floor two bedroom apartment located in Darley Dale.

The property comprises of a modern kitchen with built in oven, grill and microwave, cream shaker style wall and base units and four ring hob with extractor. A spacious front facing living area, two bedrooms and bathroom with three piece white suite and shower over the bath.