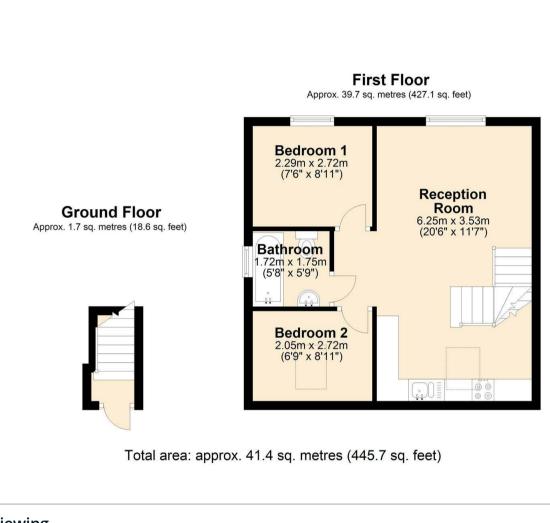

X

A modern first floor two bedroom apartment located in Darley Dale.

The property comprises of a modern kitchen with built in oven, grill and microwave, cream shaker style wall and base units and four ring hob with extractor. A spacious front facing living area, two bedrooms and bathroom with three piece white suite and shower over the bath.

For fee information please copy and paste the link below for our tenant brochure

https://ggfx-dalesandpeaks.s3.euwest-2.amazonaws.com/i.prod/Tenants\_broc

\* We are a member of the Propertymark Client Money Protection Scheme - propertymark.co.uk
\* We are a member of The Property Ombudsman Scheme - tpos.co.uk
\* We place all our deposits in the Deposit Protection Scheme DPS depositprotection.com

















#### **Floor Plan**

### Area Map



## Viewing

Please contact our Matlock Office on 01629 700246 if you wish to arrange a viewing appointment for this property or require further information.

These particulars, whilst believed to be accurate are set out as a general outline only for guidance and do not constitute any part of an offer or contract. Intending purchasers should not rely on them as statements of representation of fact, but must satisfy themselves by inspection or otherwise as to their accuracy. No person in this firms employment has the authority to make or give any representation or warranty in respect of the property.



# **Energy Efficiency Graph**





E: info@dalesandpeaks.co.uk www.dalesandpeaks.co.uk



2 Dale Road, Matlock, Derbyshire, DE4 3LT