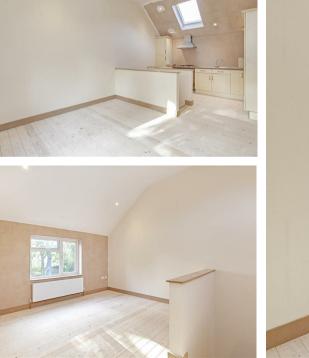

## Flat 1 Dale Road North Darley Dale, Matlock, DE4 2HX

A modern first floor two bedroom apartment located in Darley Dale.

The property comprises of a modern kitchen with built in oven, grill and microwave, cream shaker style wall and base units and four ring hob with extractor. A spacious front facing living area, two bedrooms and bathroom with three piece white suite and shower over the bath.