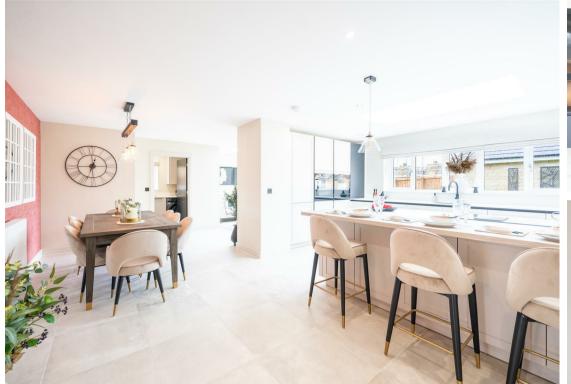

The ground floor comprises; central entrance hallway with ample storage, ground floor WC, a stunning openplan family space featuring a living area with aluminium bi-fold doors to the rear garden, formal dining area and kitchen with integrated appliances. Off the family space is designated ground floor study, providing work-from-home space, a separate utility room with access into the integral double garage and off the hallway is the formal lounge.