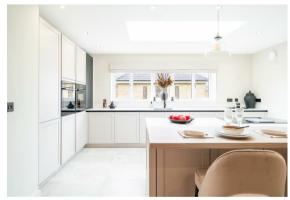

The ground floor comprises; central entrance hallway with ample storage, ground floor WC, a stunning openplan family space featuring a living area with aluminium bi-fold doors to the rear garden, formal dining area and kitchen with integrated appliances. Off the family space is designated ground floor study, providing work-from-home space, a separate utility room with access into the integral double garage and off the hallway is the formal lounge.

Kitchen - 4.94m x 3.38m / 16?2? x 11?8?

Dining - 7.33m x 3.23m / 24?0? x 10?6?

Family - 4.04m x 2.68m / 13?3? x 8?9?

Utility - 3.23m x 1.64m / 10?7? x 5?4?

Study - 3.27m x 3.00m / 10?8? x 9?10?

W.C - 1.53m x 1.00m / 5?0? x 3? 3?