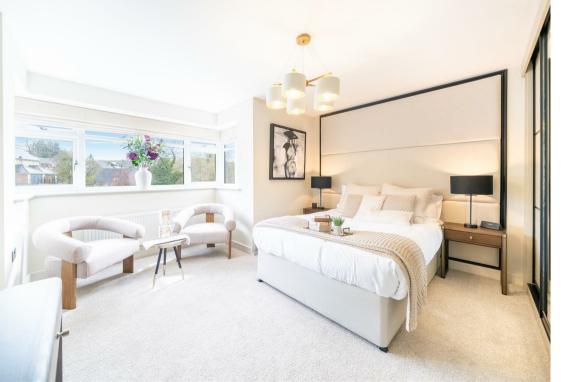

The first floor comprises; 5 generously proportioned bedrooms, 3 bathrooms, including 2 en-suite shower rooms with chic Roca sanitary wear.

10 year build warranty.

Ground Floor

Living - 6.20m x 3.74m / 20?3? x 12?2?

#### First Floor

Master Bedroom - 4.92m x 5.06m (max) / 16?1? x 16?6?

En-suite 1 - 2.43m x 1.68m / 7?9? x 5?5?

Bedroom 2 - 4.37m x 4.01m (max) / 14?3? x 13?1?

En-suite 2 - 2.33m x 1.41m / 7?7? x 4?6?

Bedroom 3 - 3.23m x 3.16m / 10?6? x 10?4?