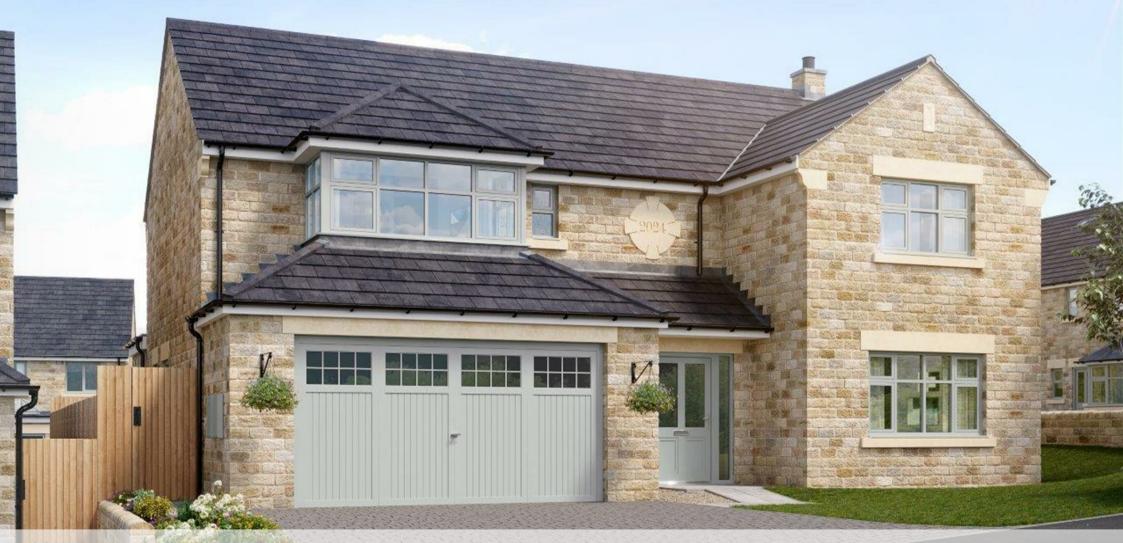

## Tansley, Matlock, DE4 5HQ

This beautiful five bedroom executive home, together with double garage, blends timeless Arts and Crafts design with exceptional, spacious interiors. Welcome to The Arlington, a stunning 5 bedroom home where elegance and style perfectly meets practicality. The home achieves an EPC 'A' rating and comes complete with inbuilt solar panels and EV charging.

Located in the pretty village of Tansley, on the outskirts of Matlock, this beautiful development, built by renowned local home builder Stancliffe Homes, is surrounded by glorious Derbyshire countryside, on the edge of The Peak District National Park and within close proximity of a selection of local amenities.