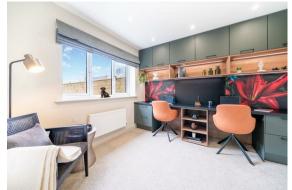

The first floor comprises; 5 generously proportioned bedrooms, 3 bathrooms, including 2 en-suite shower rooms with chic Roca sanitary wear.

10 year build warranty.

Ground Floor

Living - 6.20m x 3.74m / 20?3? x 12?2?

#### First Floor

Master Bedroom - 4.92m x 5.06m (max) / 16?1? x 16?6?

En-suite 1 - 2.43m x 1.68m / 7?9? x 5?5?

Bedroom 2 - 4.37m x 4.01m (max) / 14?3? x 13?1?

En-suite 2 - 2.33m x 1.41m / 7?7? x 4?6?

Bedroom 3 - 3.23m x 3.16m / 10?6? x 10?4?

Bedroom 4 - 3.48m x 3.20m / 11?5? x 10?5?

Bedroom 5 - 2.56m x 2.38m / 8? 4? x 7?9?

Bathroom - 2.92m x 2.38m / 9? 6? x 7?9?