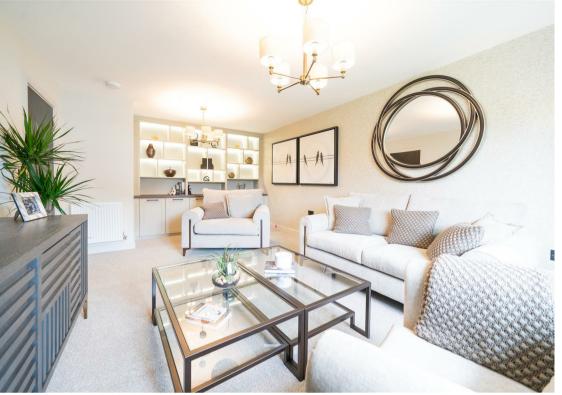

The ground floor comprises; central entrance hallway with ample storage, ground floor WC, a stunning openplan family space featuring a living area with aluminium bi-fold doors to the rear garden, formal dining area and kitchen with integrated appliances. Off the family space is designated ground floor study, providing work-from-home space, a separate utility room with access into the integral double garage and off the hallway is the formal lounge.