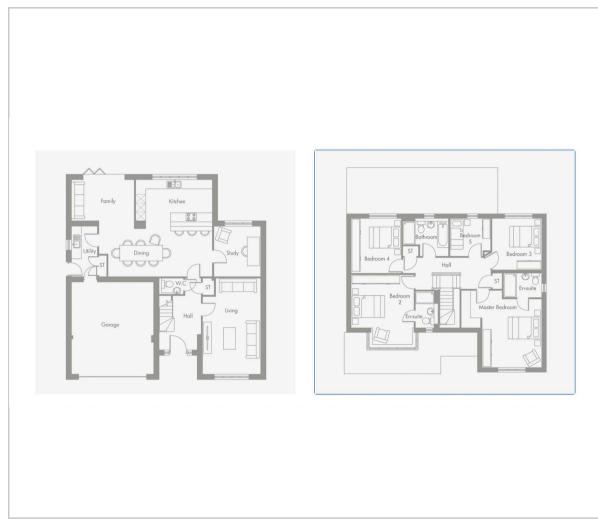

The ground floor comprises; central entrance hallway with ample storage, ground floor WC, a stunning openplan family space featuring a living area with aluminium bi-fold doors to the rear garden, formal dining area and kitchen with integrated appliances. Off the family space is designated ground floor study, providing work-from-home space, a separate utility room with access into the integral double garage and off the hallway is the formal lounge.

The first floor comprises; 5 generously proportioned bedrooms, 3 bathrooms, including 2 en-suite shower rooms with chic Roca sanitary wear.

10 year build warranty.

Ground Floor

Living - 6.20m x 3.74m / 20?3? x 12?2?

Kitchen - 4.94m x 3.38m / 16?2? x 11?8?

Dining - 7.33m x 3.23m / 24?0? x 10?6?

Family - 4.04m x 2.68m / 13?3? x 8?9?

Utility - 3.23m x 1.64m / 10?7? x 5?4?

Study - 3.27m x 3.00m / 10?8? x 9?10?

W.C - 1.53m x 1.00m / 5?0? x 3? 3?

#### First Floor

Master Bedroom - 4.92m x 5.06m (max) / 16?1? x 16?6?

En-suite 1 - 2.43m x 1.68m / 7?9? x 5?5?

Bedroom 2 - 4.37m x 4.01m (max) / 14?3? x 13?1?

En-suite 2 - 2.33m x 1.41m / 7?7? x 4?6?

Bedroom 3 - 3.23m x 3.16m / 10?6? x 10?4?

Bedroom 4 - 3.48m x 3.20m / 11?5? x 10?5?

Bedroom 5 - 2.56m x 2.38m / 8? 4? x 7?9?

Bathroom - 2.92m x 2.38m / 9? 6? x 7?9?