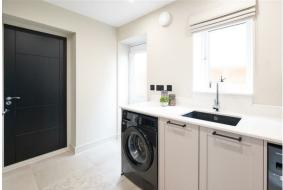

The ground floor comprises; central entrance hallway with ample storage, ground floor WC, a stunning openplan family space featuring a living area with aluminium bi-fold doors to the rear garden, formal dining area and kitchen with integrated appliances. Off the family space is designated ground floor study, providing work-from-home space, a separate utility room with access into the integral double garage and off the hallway is the formal lounge.

Kitchen - 4.94m x 3.38m / 16?2? x 11?8?

Dining - 7.33m x 3.23m / 24?0? x 10?6?

Family - 4.04m x 2.68m / 13?3? x 8?9?

Utility - 3.23m x 1.64m / 10?7? x 5?4?

Study - 3.27m x 3.00m / 10?8? x 9?10?

W.C - 1.53m x 1.00m / 5?0? x 3? 3?