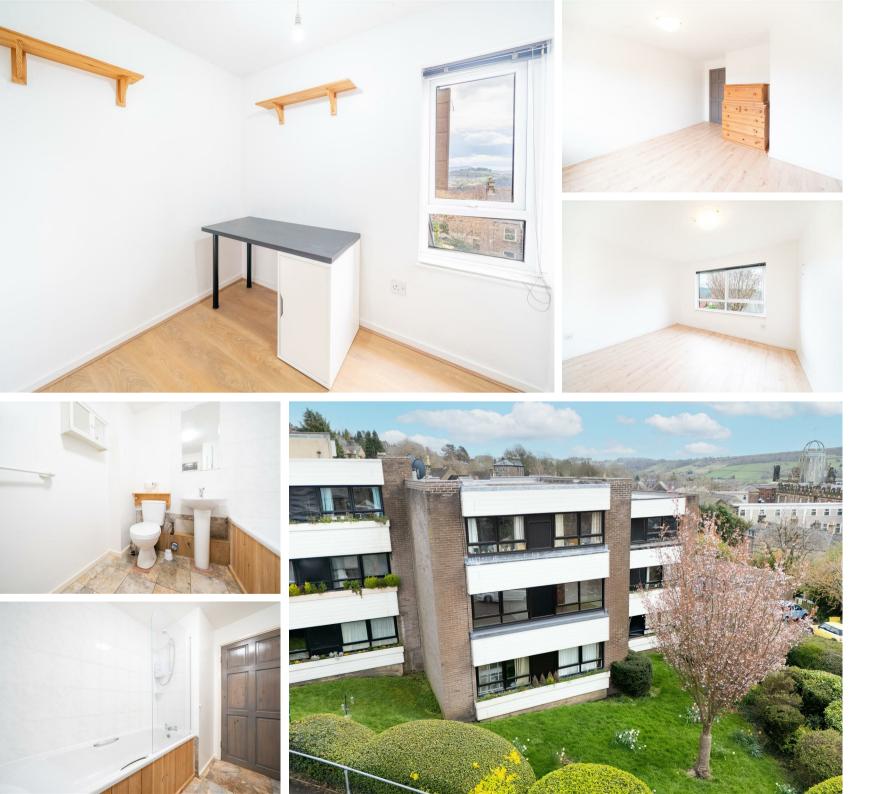

## **High Court Smith Road**

, Matlock, DE4 3JL

A well presented first floor two bedroom apartment situated within close proximity of Matlock town centre with far reaching views of Derwent Valley.

The apartment briefly comprises; entrance hallway, spacious living room, fitted kitchen, two bedrooms and bathroom with shower over bath.