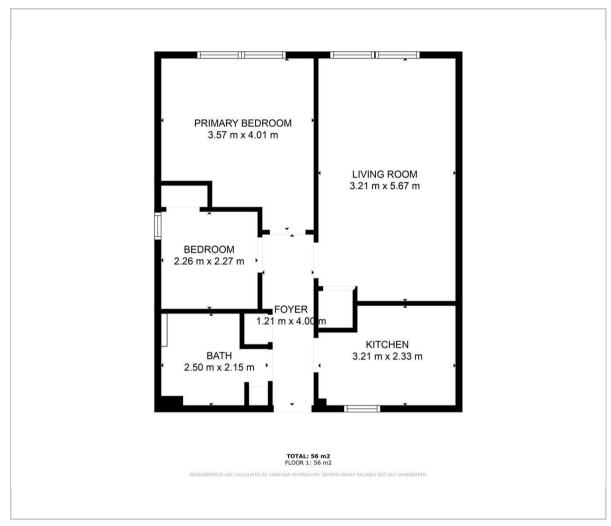

thin close proximity of Matlock town centre with far reaching views of Derwent Valley.

The apartment briefly comprises; entrance hallway, spacious living room, fitted kitchen, two bedrooms and bathroom with shower over bath.

The apartment benefits from being located close to Matlock town centre with access to many local amenities, shops bars and restaurants.

For fee information please copy and paste the link below for our tenant brochure

https://ggfx-dalesandpeaks.s3.euwest-

2.amazonaws.com/i.prod/Tenants\_broc

- \* We are a member of the Propertymark Client Money Protection Scheme - propertymark.co.uk
- \* We are a member of The Property Ombudsman Scheme - tpos.co.uk
- \* We place all our deposits in the Deposit Protection Scheme DPS depositprotection.com













# Floor Plan



# Viewing

Please contact our Matlock Office on 01629 700246 if you wish to arrange a viewing appointment for this property or require further information.

These particulars, whilst believed to be accurate are set out as a general outline only for guidance and do not constitute any part of an offer or contract. Intending purchasers should not rely on them as statements of representation of fact, but must satisfy themselves by inspection or otherwise as to their accuracy. No person in this firms employment has the authority to make or give any representation or warranty in respect of the property.

#### Area Map



## **Energy Efficiency Graph**