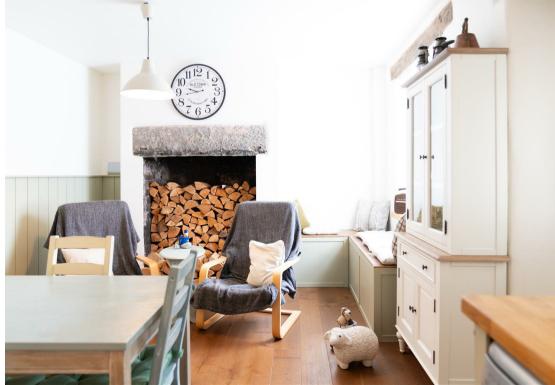

The ground floor comprises; Entrance hallway, front aspect living room with log burning stove and stone hearth, open plan dining kitchen with feature fireplace and access to the rear porch and garden.