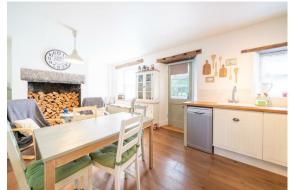

The ground floor comprises; Entrance hallway, front aspect living room with log burning stove and stone hearth, open plan dining kitchen with feature fireplace and access to the rear porch and garden.