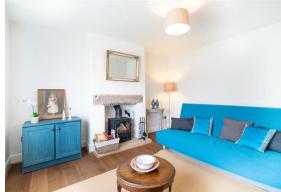

The ground floor comprises; Entrance hallway, front aspect living room with log burning stove and stone hearth, open plan dining kitchen with feature fireplace and access to the rear porch and garden.