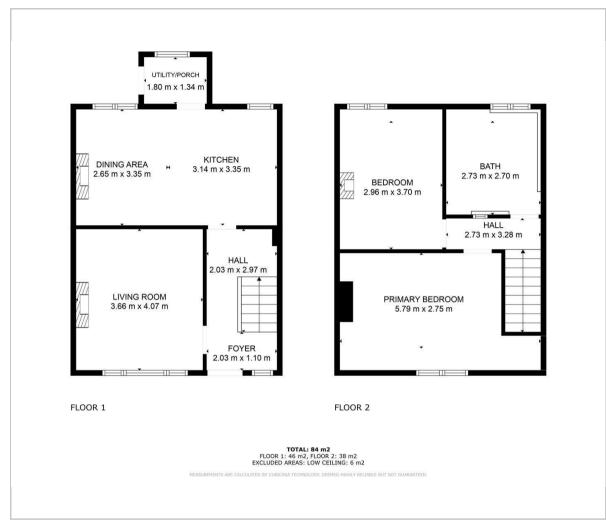

The ground floor comprises; Entrance hallway, front aspect living room with log burning stove and stone hearth, open plan dining kitchen with feature fireplace and access to the rear porch and garden.

The first floor comprises; Two well proportioned double bedrooms and bathroom with bath and separate shower.

# Floor Plan