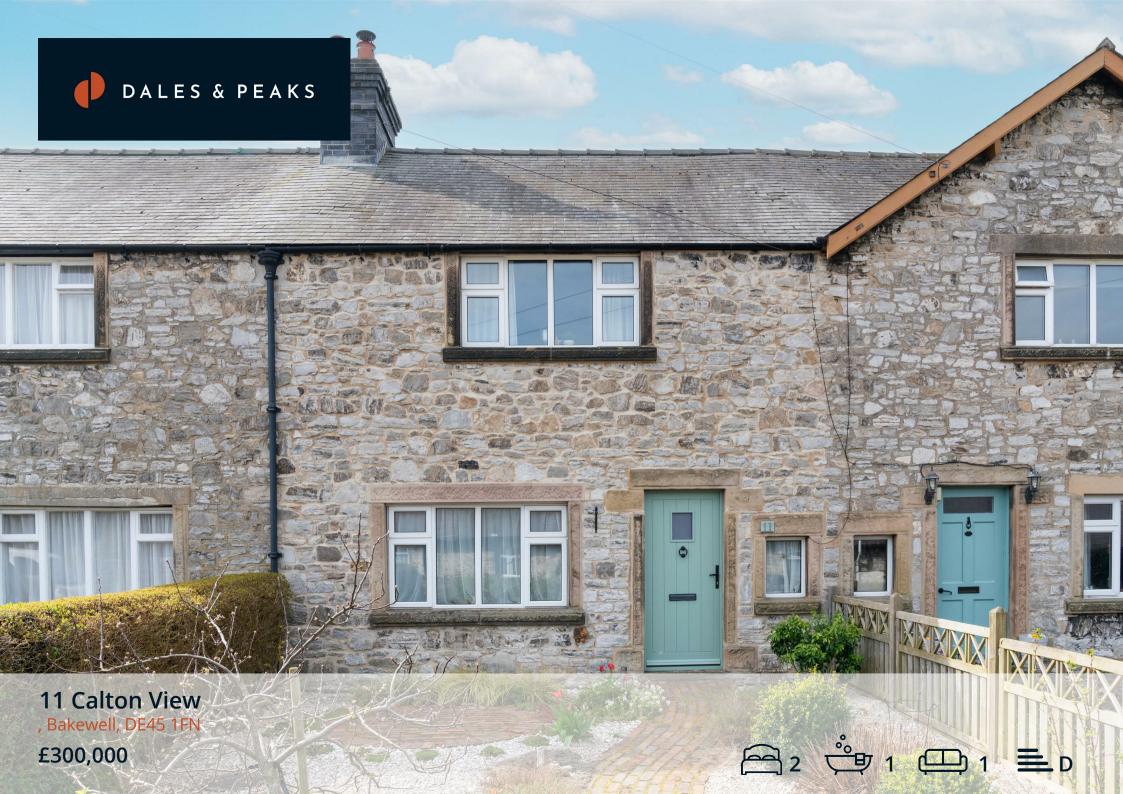

#### 11 Calton View

### , Bakewell, DE45 1FN

£300,000 - £325,000 (Guide price) A deceptively spacious two bedroom mid terrace cottage, situated in the historic town of Bakewell. Retaining original features, the property has been recently renovated to a high standard and benefits from beautifully presented front and rear gardens and an outbuilding to the rear.

The ground floor comprises; Entrance hallway, front aspect living room with log burning stove and stone hearth, open plan dining kitchen with feature fireplace and access to the rear porch and garden.

The first floor comprises; Two well proportioned double bedrooms and bathroom with bath and separate shower.