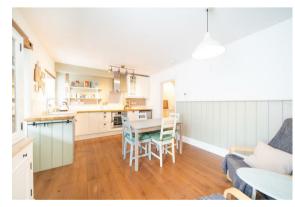

The ground floor comprises; Entrance hallway, front aspect living room with log burning stove and stone hearth, open plan dining kitchen with feature fireplace and access to the rear porch and garden.