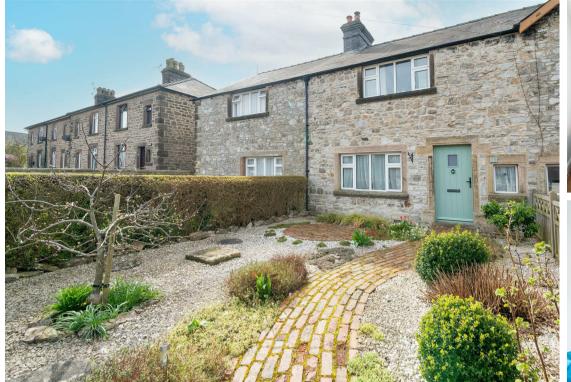

### , Bakewell, DE45 1FN

£300,000 - £325,000 (Guide price) A deceptively spacious two bedroom mid terrace cottage, situated in the historic town of Bakewell. Retaining original features, the property has been recently renovated to a high standard and benefits from beautifully presented front and rear gardens and an outbuilding to the rear.

The ground floor comprises; Entrance hallway, front aspect living room with log burning stove and stone hearth, open plan dining kitchen with feature fireplace and access to the rear porch and garden.