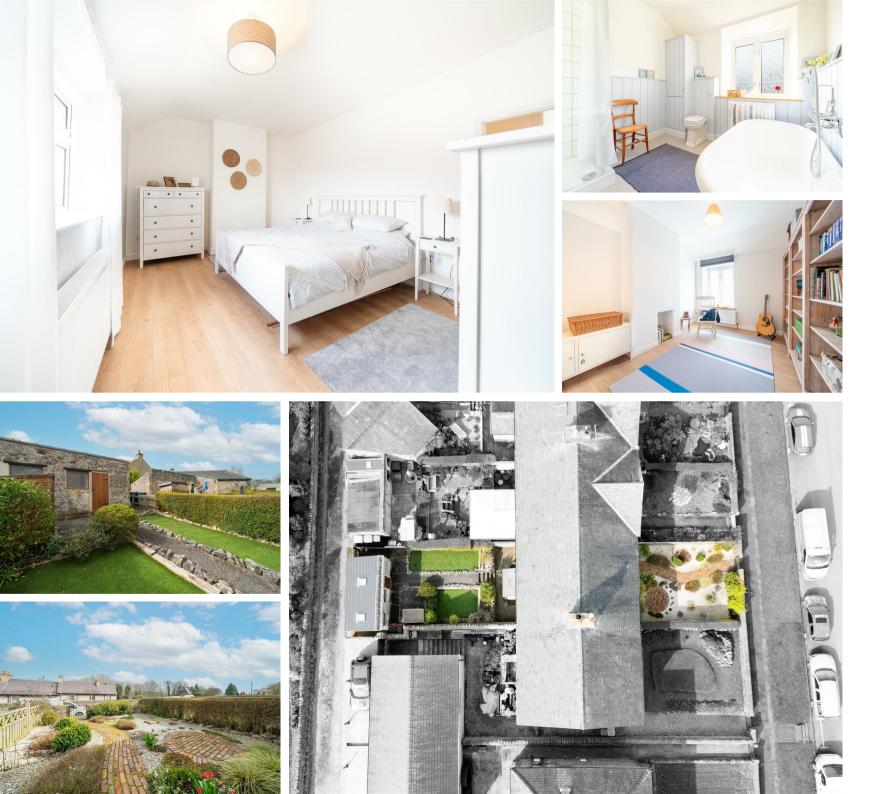

### , Bakewell, DE45 1FN

£300,000 - £325,000 (Guide price) A deceptively spacious two bedroom mid terrace cottage, situated in the historic town of Bakewell. Retaining original features, the property has been recently renovated to a high standard and benefits from beautifully presented front and rear gardens and an outbuilding to the rear.

The first floor comprises; Two well proportioned double bedrooms and bathroom with bath and separate shower.