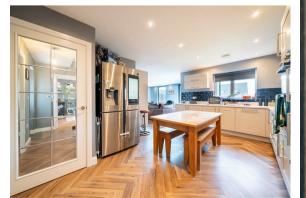

The ground floor comprises; Entrance hallway, open plan Orangery with herringbone wood flooring, roof lantern skylight and anthracite bifold doors onto the rear patio and garden. Dining kitchen with integrated appliances, separate utility room with access onto the side of the property and into the integral double garage, downstairs WC and second reception room for use as a snug, playroom or home office.