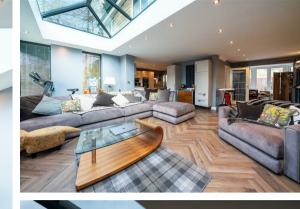

The ground floor comprises; Entrance hallway, open plan Orangery with herringbone wood flooring, roof lantern skylight and anthracite bifold doors onto the rear patio and garden. Dining kitchen with integrated appliances, separate utility room with access onto the side of the property and into the integral double garage, downstairs WC and second reception room for use as a snug, playroom or home office.