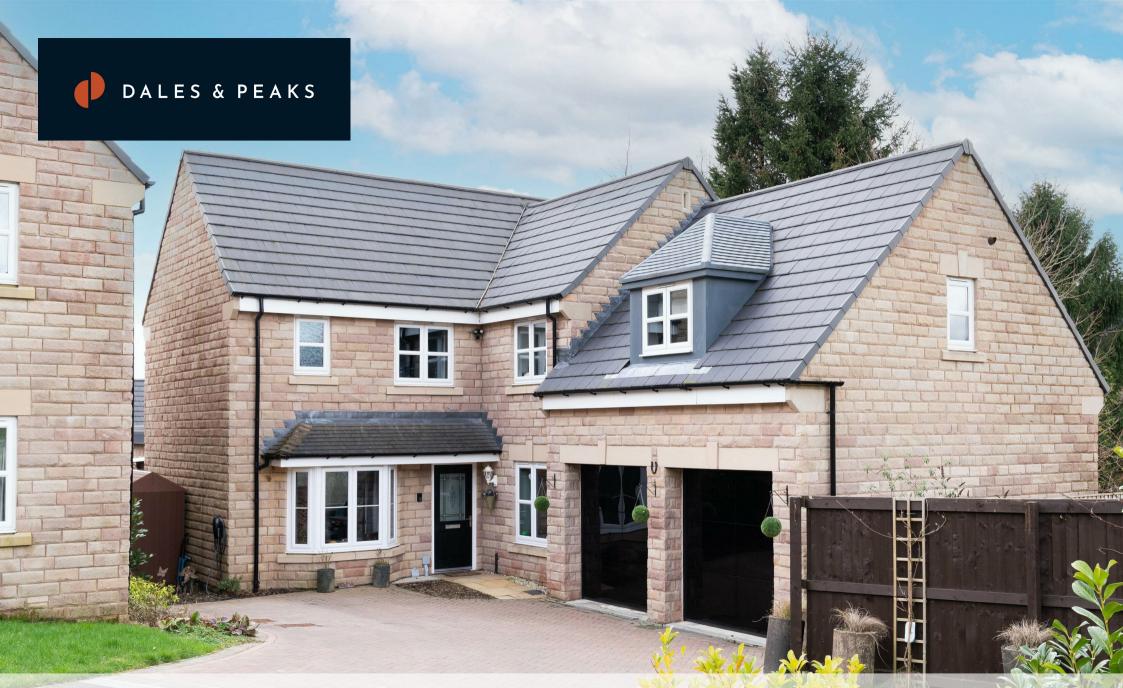

8 Garton Mill Drive , Matlock, DE4 5PT Offers Over £560,000

### 8 Garton Mill Drive , Matlock, DE4 5PT

An imposing 5 bedroom detached family home, situated on a desirable corner plot at the end of a private drive, featuring an enclosed rear garden, ample off street parking and an integral double garage. 8 Garton Mill Drive has been recently extended and internally reconfigured to a high standard to offer 1827 sqft of open plan and versatile living accommodation over 2 storeys, including a designer Bespoke Orangery with matching side porch extension creating larger living and utility room with garage access.