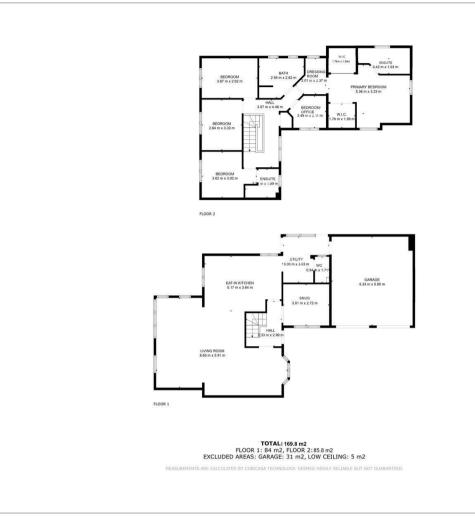

gner Bespoke Orangery with matching side porch extension creating larger living and utility room with garage access.

The ground floor comprises; Entrance hallway, open plan Orangery with herringbone wood flooring, roof lantern skylight and anthracite bifold doors onto the rear patio and garden. Dining kitchen with integrated appliances, separate utility room with access onto the side of the property and into the integral double garage, downstairs WC and second reception room for use as a snug, playroom or home office.

The first floor comprises; An impressive master suite with walk in dressing area and ensuite shower room, a second double bedroom with ensuite shower room, a home office space, 2 further double bedrooms and main family bathroom.













#### Floor Plan

#### Area Map



# Viewing

Please contact our Matlock Office on 01629 700246 if you wish to arrange a viewing appointment for this property or require further information.

These particulars, whilst believed to be accurate are set out as a general outline only for guidance and do not constitute any part of an offer or contract. Intending purchasers should not rely on them as statements of representation of fact, but must satisfy themselves by inspection or otherwise as to their accuracy. No person in this firms employment has the authority to make or give any representation or warranty in respect of the property.



E: info@dalesandpeaks.co.uk www.dalesandpeaks.co.uk



## **Energy Efficiency Graph**





2 Dale Road, Matlock, Derbyshire, DE4 3LT T: 01629 700246