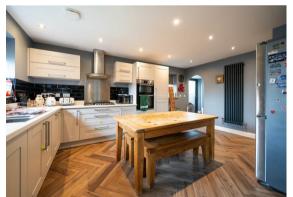

The ground floor comprises; Entrance hallway, open plan Orangery with herringbone wood flooring, roof lantern skylight and anthracite bifold doors onto the rear patio and garden. Dining kitchen with integrated appliances, separate utility room with access onto the side of the property and into the integral double garage, downstairs WC and second reception room for use as a snug, playroom or home office.