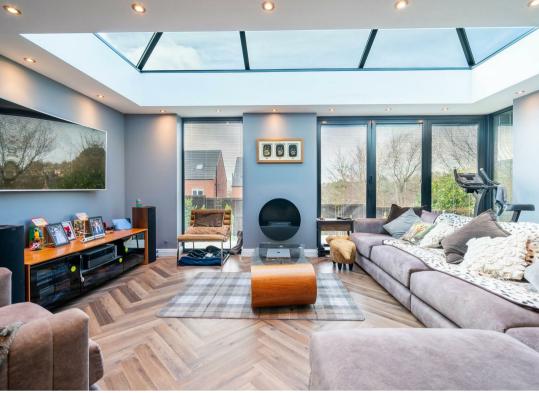

The ground floor comprises; Entrance hallway, open plan Orangery with herringbone wood flooring, roof lantern skylight and anthracite bifold doors onto the rear patio and garden. Dining kitchen with integrated appliances, separate utility room with access onto the side of the property and into the integral double garage, downstairs WC and second reception room for use as a snug, playroom or home office.