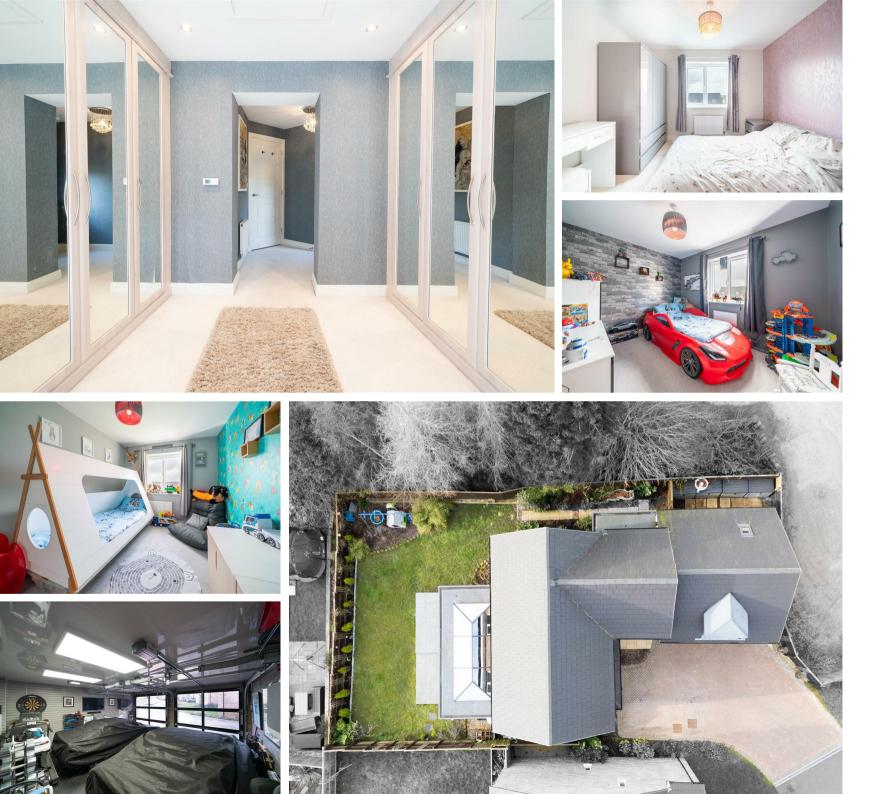

### 8 Garton Mill Drive , Matlock, DE4 5PT

An imposing 5 bedroom detached family home, situated on a desirable corner plot at the end of a private drive, featuring an enclosed rear garden, ample off street parking and an integral double garage. 8 Garton Mill Drive has been recently extended and internally reconfigured to a high standard to offer 1827 sqft of open plan and versatile living accommodation over 2 storeys, including a designer Bespoke Orangery with matching side porch extension creating larger living and utility room with garage access.

The first floor comprises; An impressive master suite with walk in dressing area and ensuite shower room, a second double bedroom with ensuite shower room, a home office space, 2 further double bedrooms and main family bathroom.