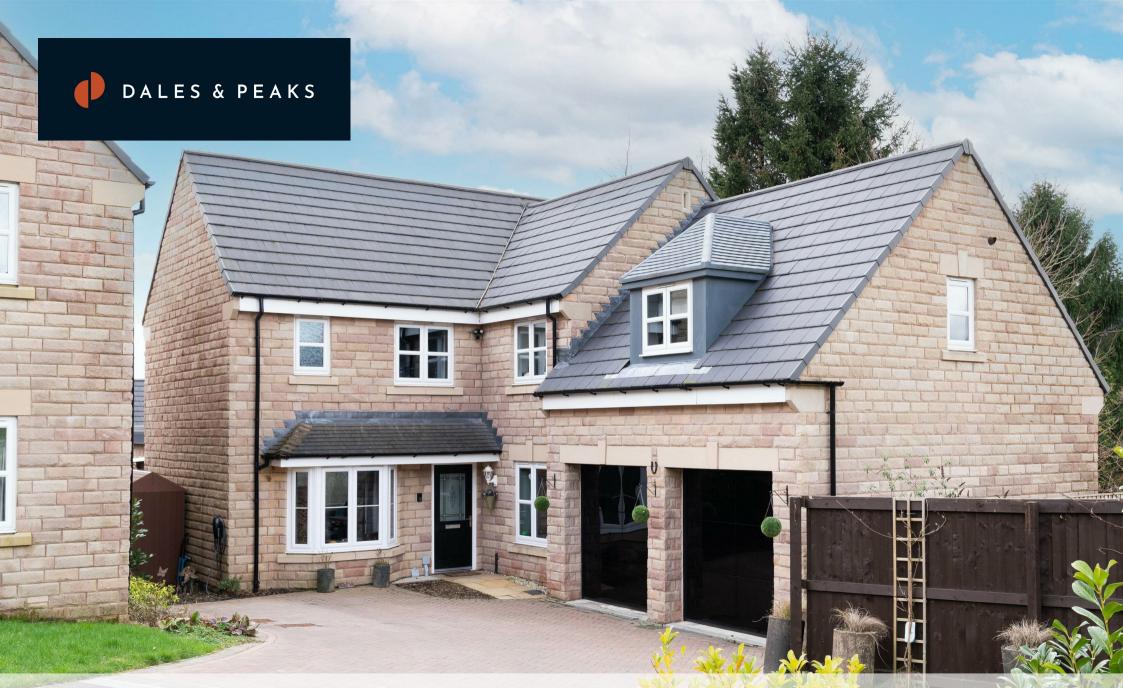

### 8 Garton Mill Drive , Matlock, DE4 5PT

£575,000 - £585,000 (Guide price) An imposing 5 bedroom detached family home, situated on a desirable corner plot at the end of a private drive, featuring an enclosed rear garden, ample off street parking and an integral double garage. 8 Garton Mill Drive has been recently extended and internally reconfigured to a high standard to offer 1827 sqft of open plan and versatile living accommodation over 2 storeys, including a designer Bespoke Orangery with matching side porch extension creating larger living and utility room with garage access.