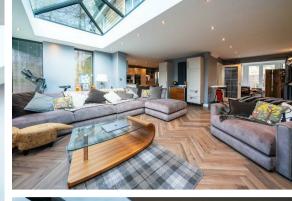

The ground floor comprises; Entrance hallway, open plan Orangery with herringbone wood flooring, roof lantern skylight and anthracite bifold doors onto the rear patio and garden. Dining kitchen with integrated appliances, separate utility room with access onto the side of the property and into the integral double garage, downstairs WC and second reception room for use as a snug, playroom or home office.