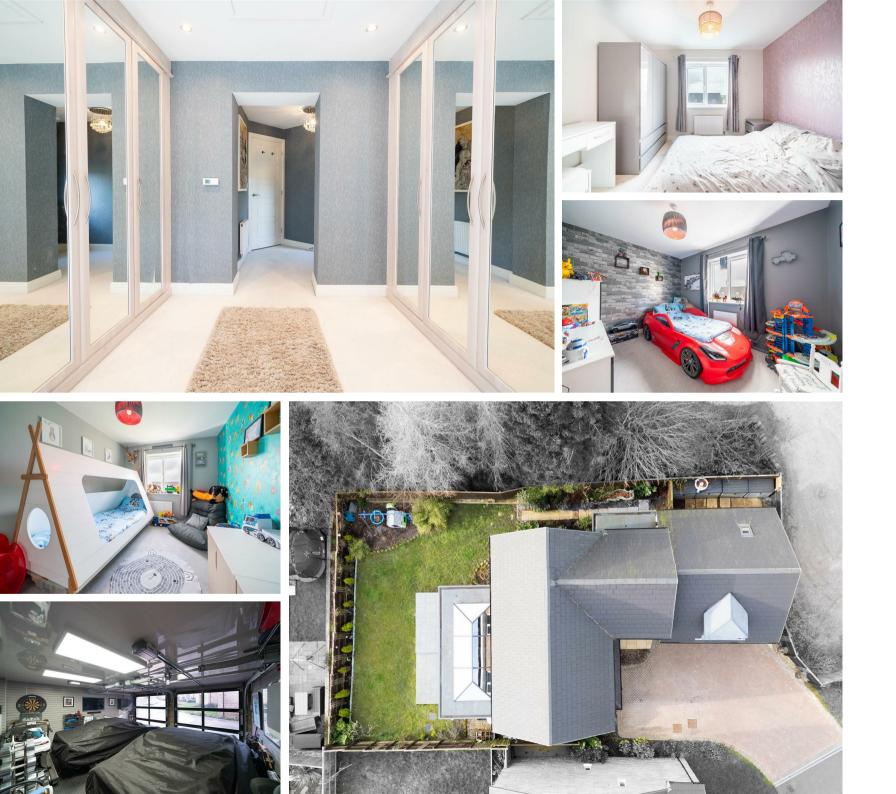

### 8 Garton Mill Drive , Matlock, DE4 5PT

£575,000 - £585,000 (Guide price) An imposing 5 bedroom detached family home, situated on a desirable corner plot at the end of a private drive, featuring an enclosed rear garden, ample off street parking and an integral double garage. 8 Garton Mill Drive has been recently extended and internally reconfigured to a high standard to offer 1827 sqft of open plan and versatile living accommodation over 2 storeys, including a designer Bespoke Orangery with matching side porch extension creating larger living and utility room with garage access.

The ground floor comprises; Entrance hallway, open plan Orangery with herringbone wood flooring, roof lantern skylight and anthracite bifold doors onto the rear patio and garden. Dining kitchen with integrated appliances, separate utility room with access onto the side of the property and into the integral double garage, downstairs WC and second reception room for use as a snug, playroom or home office.

The first floor comprises; An impressive master suite with walk in dressing area and ensuite shower room, a second double bedroom with ensuite shower room, a home office space, 2 further double bedrooms and main family bathroom.