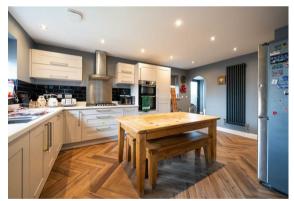

The ground floor comprises; Entrance hallway, open plan Orangery with herringbone wood flooring, roof lantern skylight and anthracite bifold doors onto the rear patio and garden. Dining kitchen with integrated appliances, separate utility room with access onto the side of the property and into the integral double garage, downstairs WC and second reception room for use as a snug, playroom or home office.