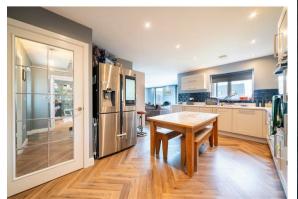

The ground floor comprises; Entrance hallway, open plan Orangery with herringbone wood flooring, roof lantern skylight and anthracite bifold doors onto the rear patio and garden. Dining kitchen with integrated appliances, separate utility room with access onto the side of the property and into the integral double garage, downstairs WC and second reception room for use as a snug, playroom or home office.