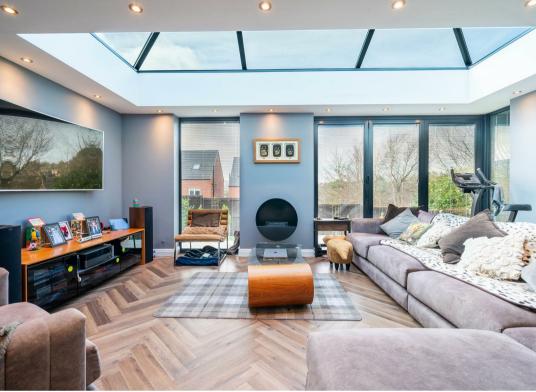

The ground floor comprises; Entrance hallway, open plan Orangery with herringbone wood flooring, roof lantern skylight and anthracite bifold doors onto the rear patio and garden. Dining kitchen with integrated appliances, separate utility room with access onto the side of the property and into the integral double garage, downstairs WC and second reception room for use as a snug, playroom or home office.