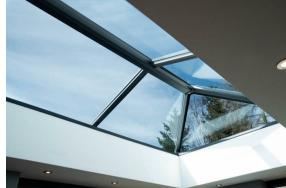

The ground floor comprises; Entrance hallway, open plan Orangery with herringbone wood flooring, roof lantern skylight and anthracite bifold doors onto the rear patio and garden. Dining kitchen with integrated appliances, separate utility room with access onto the side of the property and into the integral double garage, downstairs WC and second reception room for use as a snug, playroom or home office.