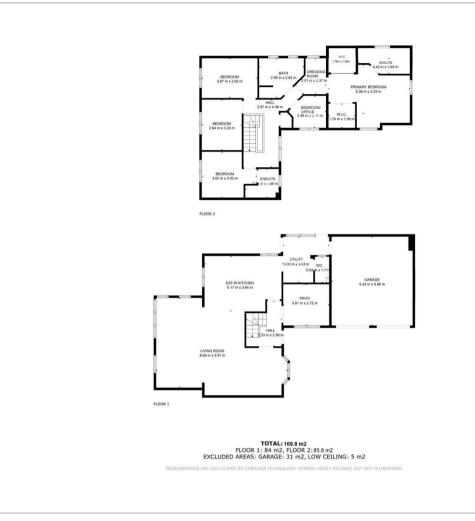

#### Floor Plan

The ground floor comprises; Entrance hallway, open plan Orangery with herringbone wood flooring, roof lantern skylight and anthracite bifold doors onto the rear patio and garden. Dining kitchen with integrated appliances, separate utility room with access onto the side of the property and into the integral double garage, downstairs WC and second reception room for use as a snug, playroom or home office.

The first floor comprises; An impressive master suite with walk in dressing area and ensuite shower room, a second double bedroom with ensuite shower room, a home office space, 2 further double bedrooms and main family bathroom.