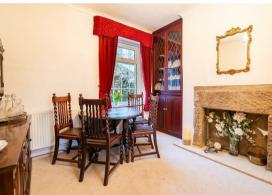

The ground floor comprises; Entrance porch and hallway with built in bar, front aspect living room with feature fireplace, formal dining room and dual aspect kitchen, rear hallway with access onto the side patio garden, downstairs shower room and utility area.