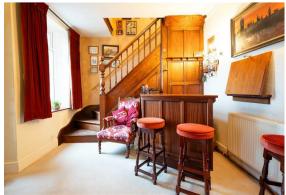

The ground floor comprises; Entrance porch and hallway with built in bar, front aspect living room with feature fireplace, formal dining room and dual aspect kitchen, rear hallway with access onto the side patio garden, downstairs shower room and utility area.