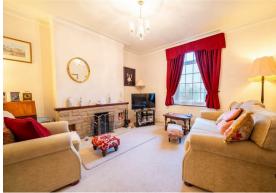

The ground floor comprises; Entrance porch and hallway with built in bar, front aspect living room with feature fireplace, formal dining room and dual aspect kitchen, rear hallway with access onto the side patio garden, downstairs shower room and utility area.