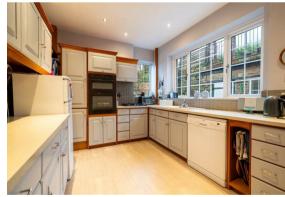

The ground floor comprises; Entrance porch and hallway with built in bar, front aspect living room with feature fireplace, formal dining room and dual aspect kitchen, rear hallway with access onto the side patio garden, downstairs shower room and utility area.