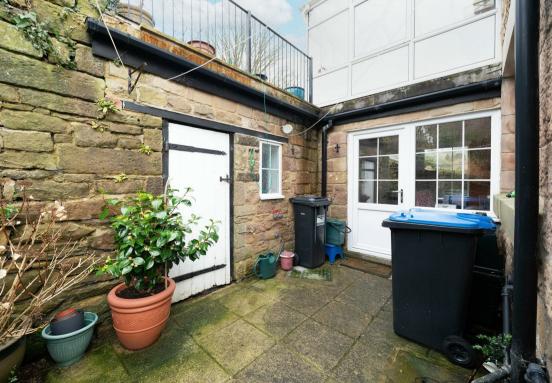

The ground floor comprises; Entrance porch and hallway with built in bar, front aspect living room with feature fireplace, formal dining room and dual aspect kitchen, rear hallway with access onto the side patio garden, downstairs shower room and utility area.