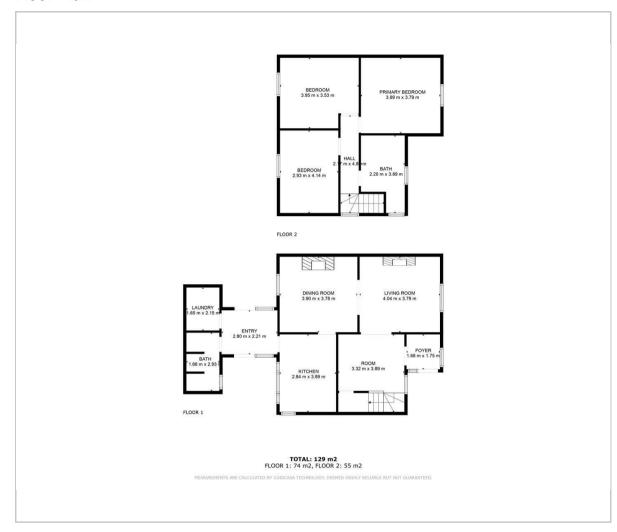

#### Floor Plan

The ground floor comprises; Entrance porch and hallway with built in bar, front aspect living room with feature fireplace, formal dining room and dual aspect kitchen, rear hallway with access onto the side patio garden, downstairs shower room and utility area.

The first floor comprises; Three double bedrooms and main shower room.