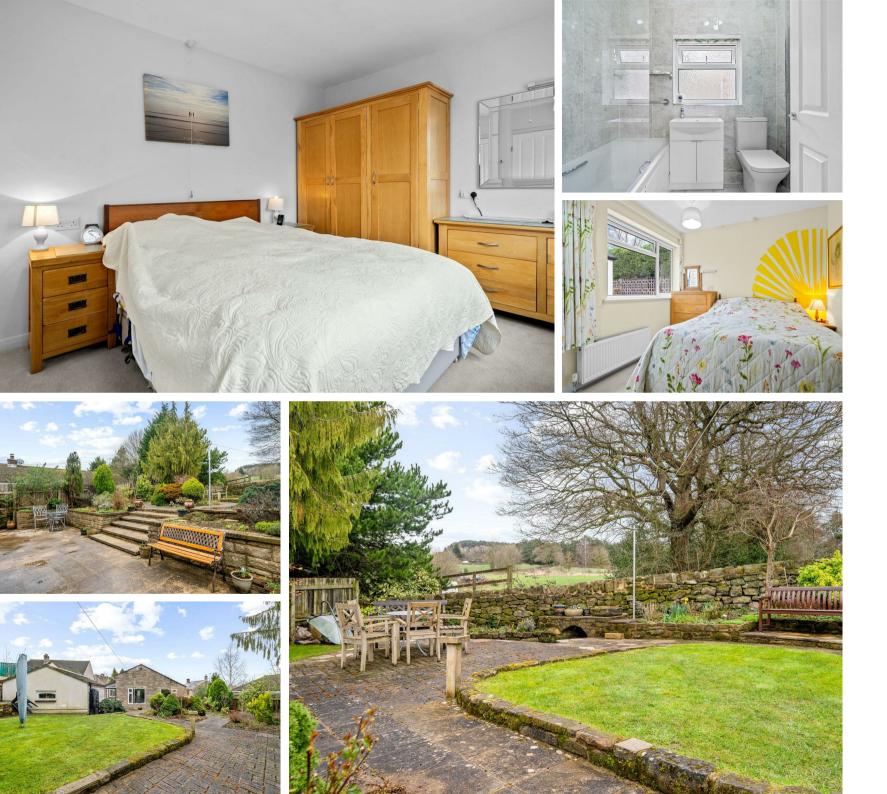

### Tansley, Matlock, DE4 5FN

This deceptively spacious 2/3 bedroom detached bungalow offers 1227 sqft of accommodation, beautifully presented gardens backing onto neighbouring fields, ample off street parking and an outbuilding providing use for storage or a workshop.

The property features; Entrance porch and hallway, triple aspect living and dining room with access to the conservatory, kitchen with access onto the side of the property, utility room with WC, 2 well proportioned bedrooms, a versatile room for use as another living room, home office or 3rd bedroom, and bathroom.