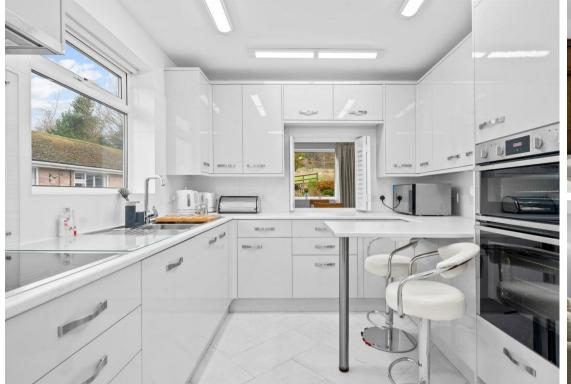

The property features; Entrance porch and hallway, triple aspect living and dining room with access to the conservatory, kitchen with access onto the side of the property, utility room with WC, 2 well proportioned bedrooms, a versatile room for use as another living room, home office or 3rd bedroom, and bathroom.