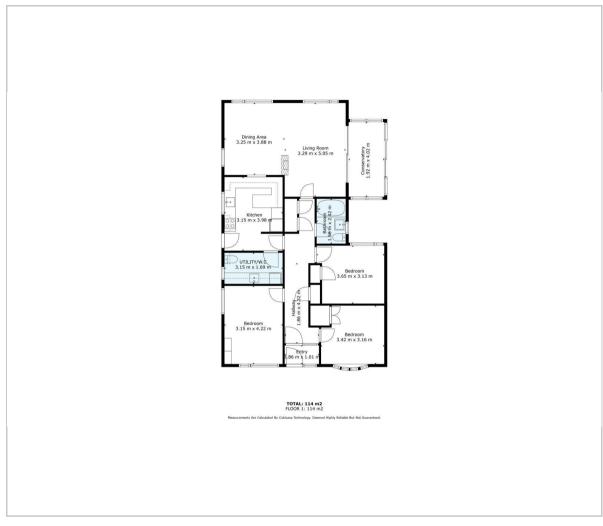

# Dales and Peaks ForwardMove - Please read

Floor Plan

### Tansley, Matlock, DE4 5FN

This deceptively spacious 2/3 bedroom detached bungalow offers 1227 sqft of accommodation, beautifully presented gardens backing onto neighbouring fields, ample off street parking and an outbuilding providing use for storage or a workshop.

The property features; Entrance porch and hallway, triple aspect living and dining room with access to the conservatory, kitchen with access onto the side of the property, utility room with WC, 2 well proportioned bedrooms, a versatile room for use as another living room, home office or 3rd bedroom, and bathroom.