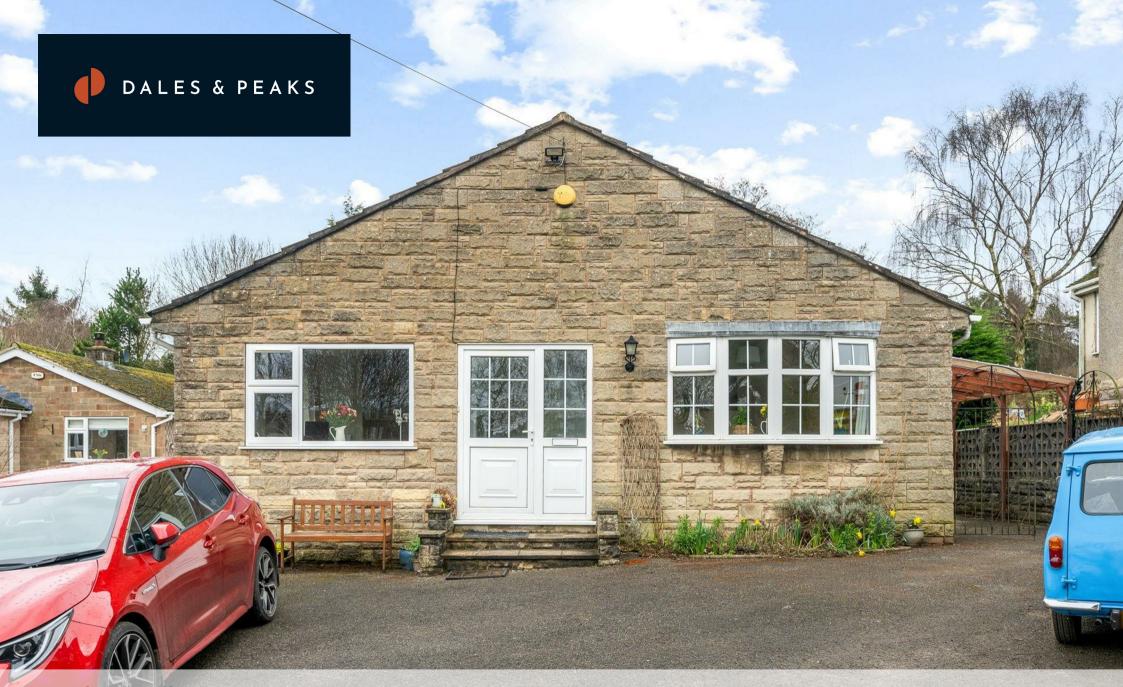

**16 The Knoll**Tansley, Matlock, DE4 5FN

£375,000

### Tansley, Matlock, DE4 5FN

This deceptively spacious 2/3 bedroom detached bungalow offers 1227 sqft of accommodation, beautifully presented gardens backing onto neighbouring fields, ample off street parking and an outbuilding providing use for storage or a workshop.