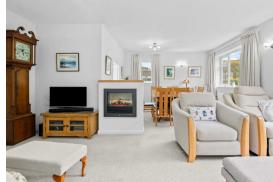

The property features; Entrance porch and hallway, triple aspect living and dining room with access to the conservatory, kitchen with access onto the side of the property, utility room with WC, 2 well proportioned bedrooms, a versatile room for use as another living room, home office or 3rd bedroom, and bathroom.