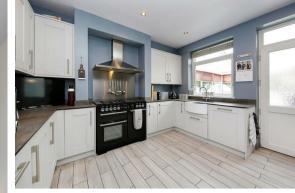

The ground floor comprises; Entrance hallway, front aspect family living room with log burning stove, modern open plan dining kitchen, utility room and downstairs WC, conservatory with patio doors onto the rear garden.