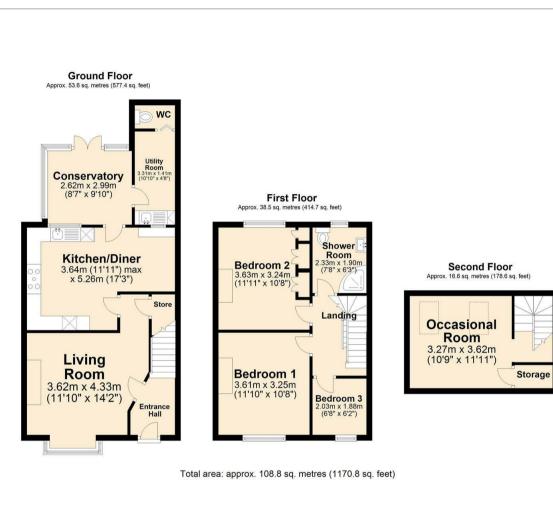

## **Floor Plan**

The ground floor comprises; Entrance hallway, front aspect family living room with log burning stove, modern open plan dining kitchen, utility room and downstairs WC, conservatory with patio doors onto the rear garden.

The first floor comprises; 2 double bedrooms, 1 single bedroom and shower room.

The second floor comprises; Occasional room.