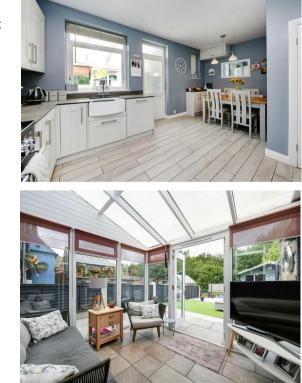

The ground floor comprises; Entrance hallway, front aspect family living room with log burning stove, modern open plan dining kitchen, utility room and downstairs WC, conservatory with patio doors onto the rear garden.