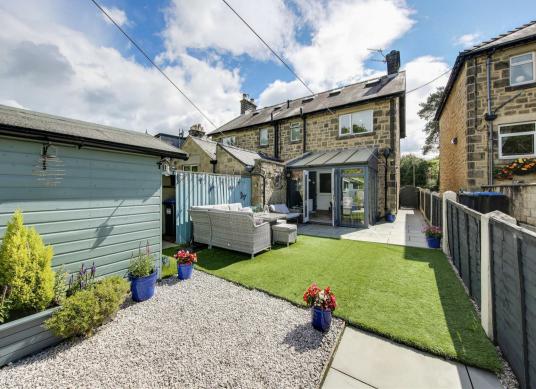

## **66 Eversleigh Rise** Darley Bridge, Matlock, DE4 2JW

A beautifully presented 3 bedroom semi detached property, situated in the sought after village of Darley Bridge. Offering 1170 sqft of well proportioned and presented living accommodation and backing onto neighbouring fields, the property benefits from off street parking, a low maintenance garden to the rear, and stunning countryside views.

The ground floor comprises; Entrance hallway, front aspect family living room with log burning stove, modern open plan dining kitchen, utility room and downstairs WC, conservatory with patio doors onto the rear garden.