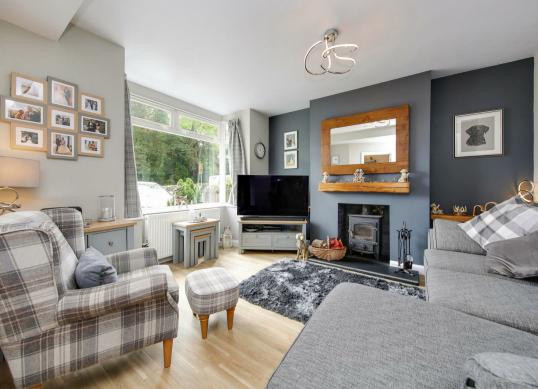

The ground floor comprises; Entrance hallway, front aspect family living room with log burning stove, modern open plan dining kitchen, utility room and downstairs WC, conservatory with patio doors onto the rear garden.