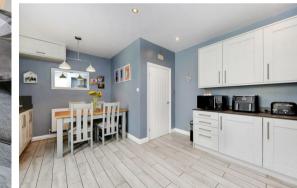

The ground floor comprises; Entrance hallway, front aspect family living room with log burning stove, modern open plan dining kitchen, utility room and downstairs WC, conservatory with patio doors onto the rear garden.