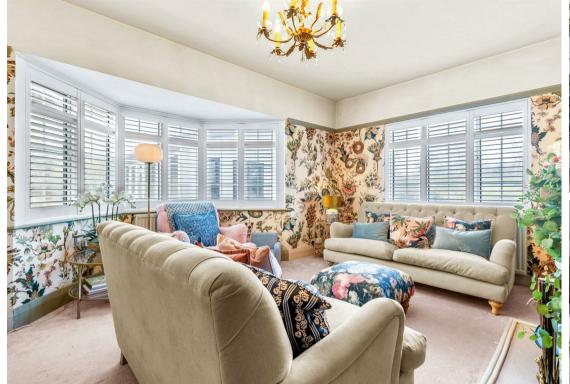

The ground floor comprises; Island kitchen with solid granite worktops, formal dining room with feature fireplace, downstairs WC, dual aspect living room and utility room with access onto the rear.

The first floor comprises; 2 double bedrooms, 1 single bedroom and bathroom with walk in shower and free standing bath.