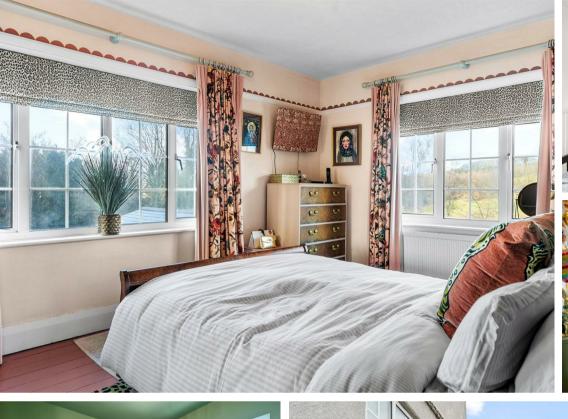

The ground floor comprises; Island kitchen with solid granite worktops, formal dining room with feature fireplace, downstairs WC, dual aspect living room and utility room with access onto the rear.

The first floor comprises; 2 double bedrooms, 1 single bedroom and bathroom with walk in shower and free standing bath.