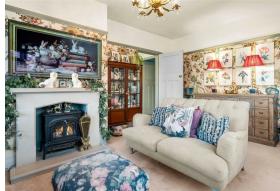

The ground floor comprises; Island kitchen with solid granite worktops, formal dining room with feature fireplace, downstairs WC, dual aspect living room and utility room with access onto the rear.

The first floor comprises; 2 double bedrooms, 1 single bedroom and bathroom with walk in shower and free standing bath.