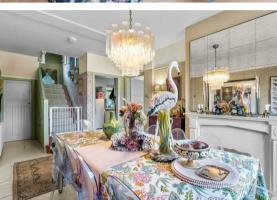

The ground floor comprises; Island kitchen with solid granite worktops, formal dining room with feature fireplace, downstairs WC, dual aspect living room and utility room with access onto the rear.

The first floor comprises; 2 double bedrooms, 1 single bedroom and bathroom with walk in shower and free standing bath.