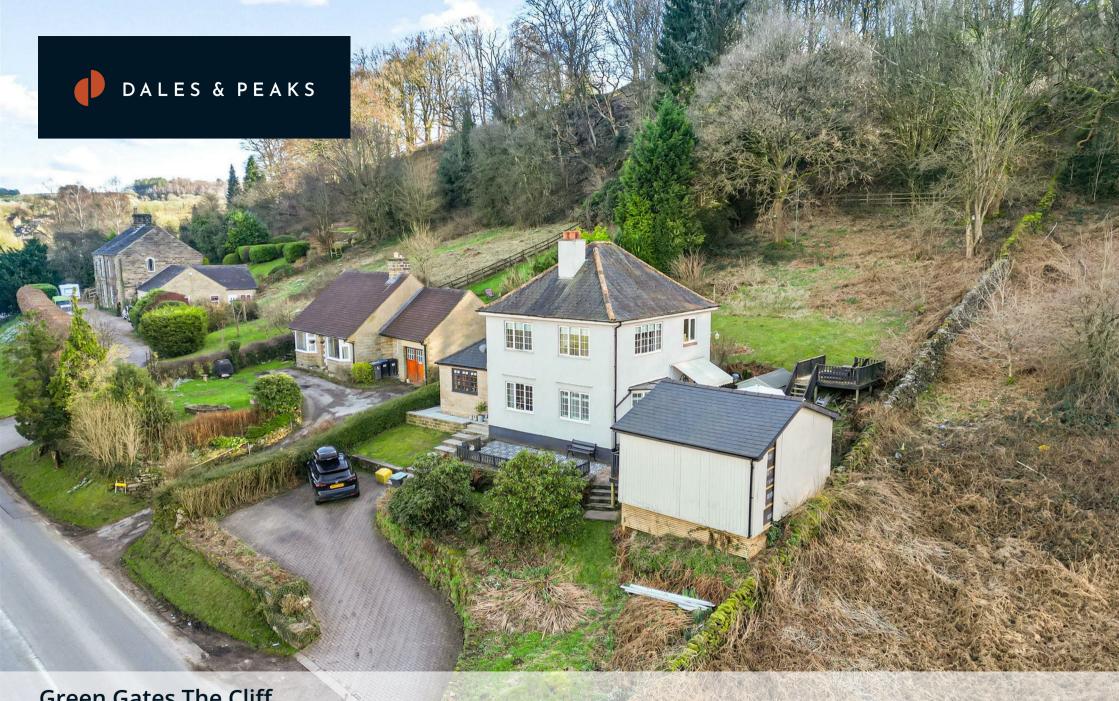

Green Gates The Cliff Tansley, Matlock, DE4 5FY Guide Price £475,000

## Tansley, Matlock, DE4 5FY

£475,000 - £495,000 (Guide price) A beautifully presented and recently extended detached family home set in approximately half an acre. Green Gate offers 1388 sqft of bright and spacious living accommodation and benefits from front and rear gardens, ample off street parking and scenic views of the surrounding countryside. A separate outbuilding also provides a versatile space for a home office, gym or hobby room.