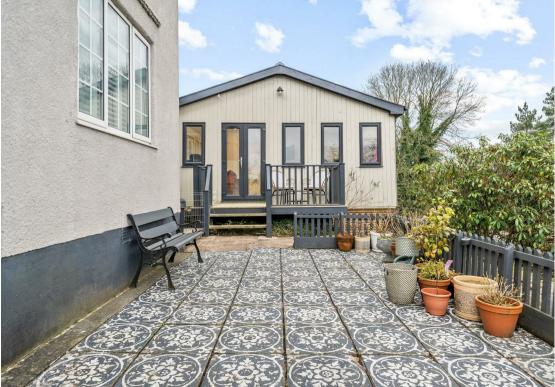

## Tansley, Matlock, DE4 5FY

£475,000 - £495,000 (Guide price) A beautifully presented and recently extended detached family home set in approximately half an acre. Green Gate offers 1388 sqft of bright and spacious living accommodation and benefits from front and rear gardens, ample off street parking and scenic views of the surrounding countryside. A separate outbuilding also provides a versatile space for a home office, gym or hobby room.

The ground floor comprises; Island kitchen with solid granite worktops, formal dining room with feature fireplace, downstairs WC, dual aspect living room and utility room with access onto the rear.

The first floor comprises; 2 double bedrooms, 1 single bedroom and bathroom with walk in shower and free standing bath.