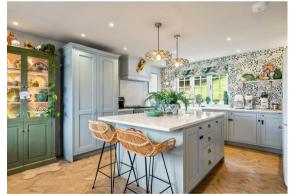

## Tansley, Matlock, DE4 5FY

£475,000 - £495,000 (Guide price) A beautifully presented and recently extended detached family home set in approximately half an acre. Green Gate offers 1388 sqft of bright and spacious living accommodation and benefits from front and rear gardens, ample off street parking and scenic views of the surrounding countryside. A separate outbuilding also provides a versatile space for a home office, gym or hobby room.

The ground floor comprises; Island kitchen with solid granite worktops, formal dining room with feature fireplace, downstairs WC, dual aspect living room and utility room with access onto the rear.

The first floor comprises; 2 double bedrooms, 1 single bedroom and bathroom with walk in shower and free standing bath.