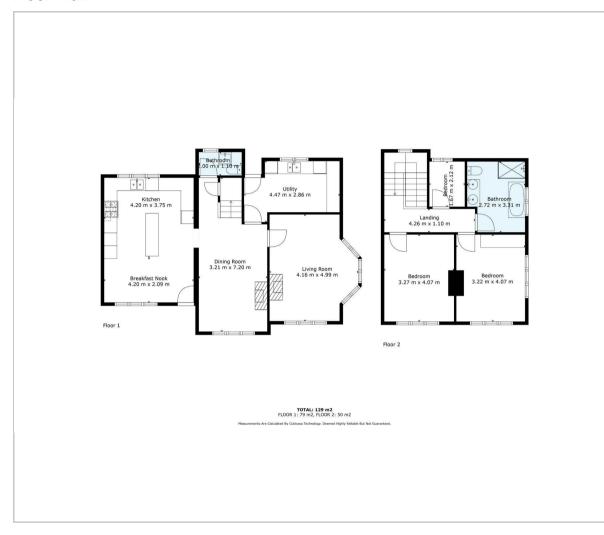

#### Floor Plan

The ground floor comprises; Island kitchen with solid granite worktops, formal dining room with feature fireplace, downstairs WC, dual aspect living room and utility room with access onto the rear.

The first floor comprises; 2 double bedrooms, 1 single bedroom and bathroom with walk in shower and free standing bath.