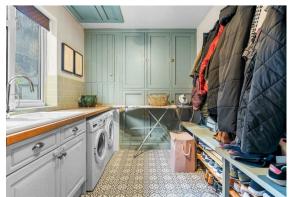

The ground floor comprises; Island kitchen with solid granite worktops, formal dining room with feature fireplace, downstairs WC, dual aspect living room and utility room with access onto the rear.

The first floor comprises; 2 double bedrooms, 1 single bedroom and bathroom with walk in shower and free standing bath.