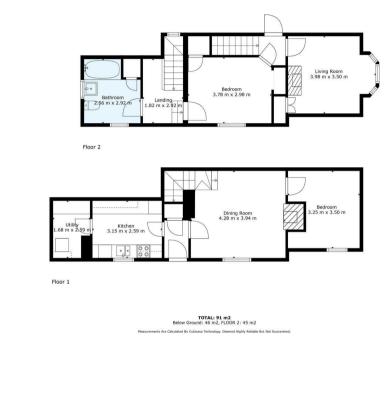

The property comprises; Dual aspect living room with bay window, formal dining room, kitchen with utility room, two double bedrooms and a modern bathroom.

### **Floor Plan**