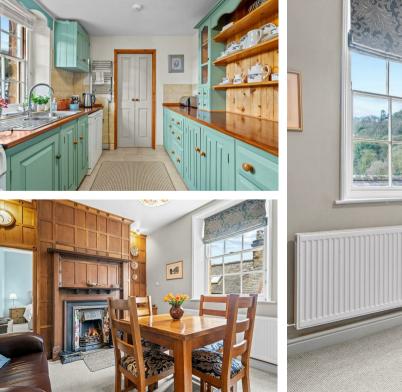

The property comprises; Dual aspect living room with bay window, formal dining room, kitchen with utility room, two double bedrooms and a modern bathroom.