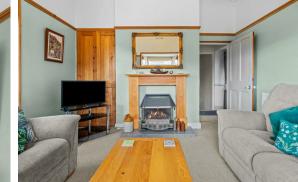

The property comprises; Dual aspect living room with bay window, formal dining room, kitchen with utility room, two double bedrooms and a modern bathroom.