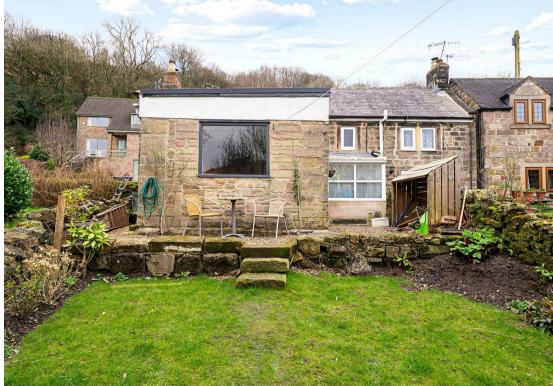

#### Starkholmes, Matlock, DE4 5JF

A quaint 2 bedroom end terrace cottage, situated within close proximity of local amenities and benefitting from a front garden and views over Matlock Bath and High Tor. Offering 635 sqft of living accommodation over two storeys, the property features a charming living room with log burning stove exposed stone wall, a dual aspect dining kitchen with plumbing for a washing machine and boasting countryside views, two well proportioned bedrooms and a bathroom.