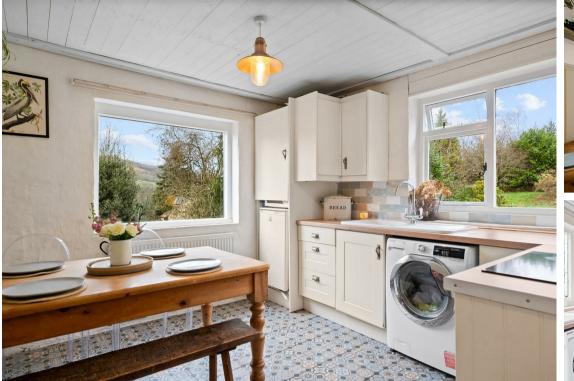

#### Starkholmes, Matlock, DE4 5JF

A quaint 2 bedroom end terrace cottage, situated within close proximity of local amenities and benefitting from a front garden and views over Matlock Bath and High Tor. Offering 635 sqft of living accommodation over two storeys, the property features a charming living room with log burning stove exposed stone wall, a dual aspect dining kitchen with plumbing for a washing machine and boasting countryside views, two well proportioned bedrooms and a bathroom.