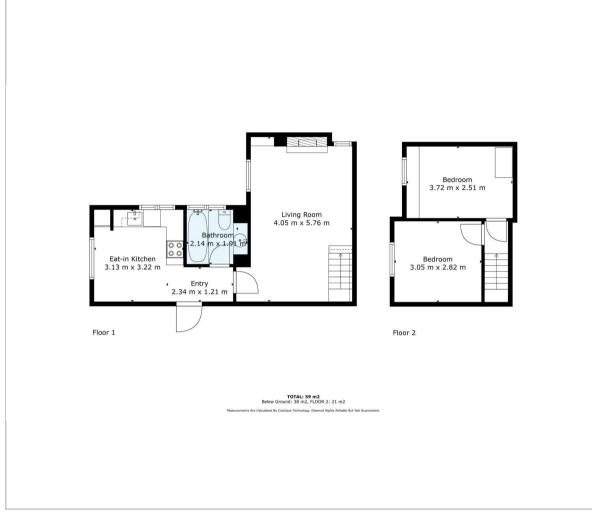

## Floor Plan Area Map

#### Starkholmes, Matlock, DE4 5JF

A quaint 2 bedroom end terrace cottage, situated within close proximity of local amenities and benefitting from a front garden and views over Matlock Bath and High Tor. Offering 635 sqft of living accommodation over two storeys, the property features a charming living room with log burning stove exposed stone wall, a dual aspect dining kitchen with plumbing for a washing machine and boasting countryside views, two well proportioned bedrooms and a bathroom.