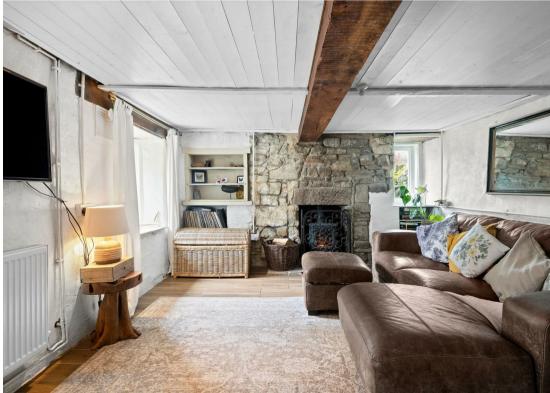

#### Starkholmes, Matlock, DE4 5JF

A quaint 2 bedroom end terrace cottage, situated within close proximity of local amenities and benefitting from a front garden and views over Matlock Bath and High Tor. Offering 635 sqft of living accommodation over two storeys, the property features a charming living room with log burning stove exposed stone wall, a dual aspect dining kitchen with plumbing for a washing machine and boasting countryside views, two well proportioned bedrooms and a bathroom.