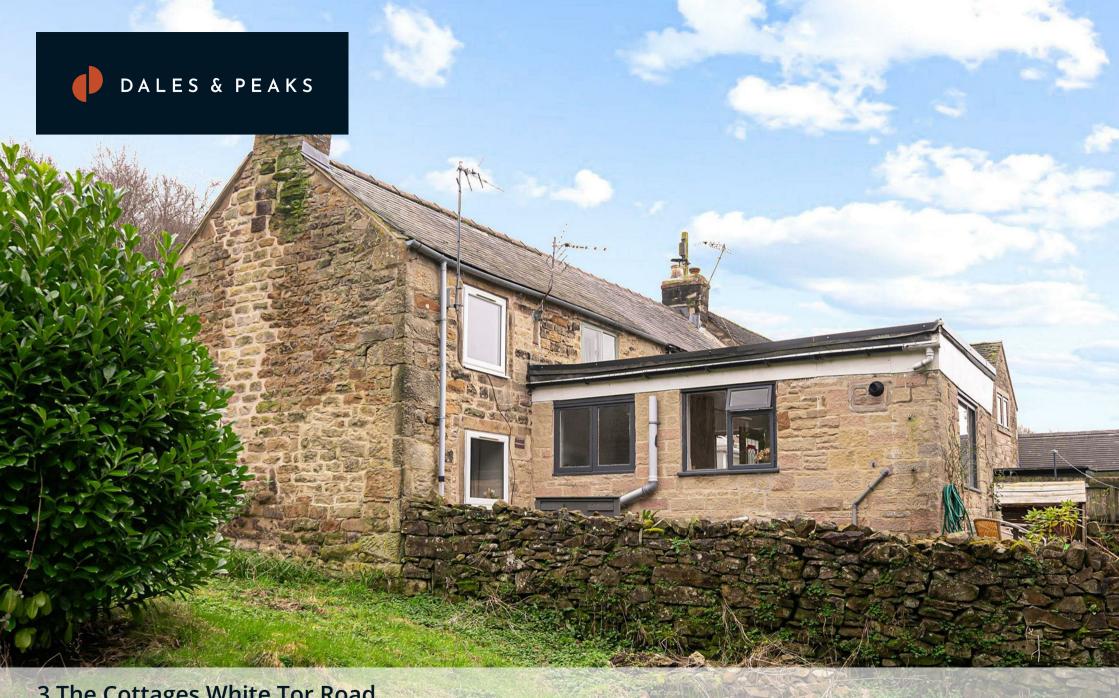

3 The Cottages White Tor Road

Starkholmes, Matlock, DE4 5JF

Offers Over £200,000

#### Starkholmes, Matlock, DE4 5JF

A quaint 2 bedroom end terrace cottage, situated within close proximity of local amenities and benefitting from a front garden and views over Matlock Bath and High Tor. Offering 635 sqft of living accommodation over two storeys, the property features a charming living room with log burning stove exposed stone wall, a dual aspect dining kitchen with plumbing for a washing machine and boasting countryside views, two well proportioned bedrooms and a bathroom.