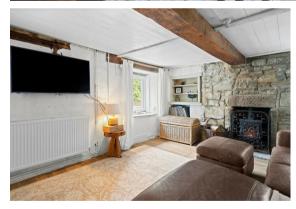

#### Starkholmes, Matlock, DE4 5JF

A quaint 2 bedroom end terrace cottage, situated within close proximity of local amenities and benefitting from a front garden and views over Matlock Bath and High Tor. Offering 635 sqft of living accommodation over two storeys, the property features a charming living room with log burning stove exposed stone wall, a dual aspect dining kitchen with plumbing for a washing machine and boasting countryside views, two well proportioned bedrooms and a bathroom.