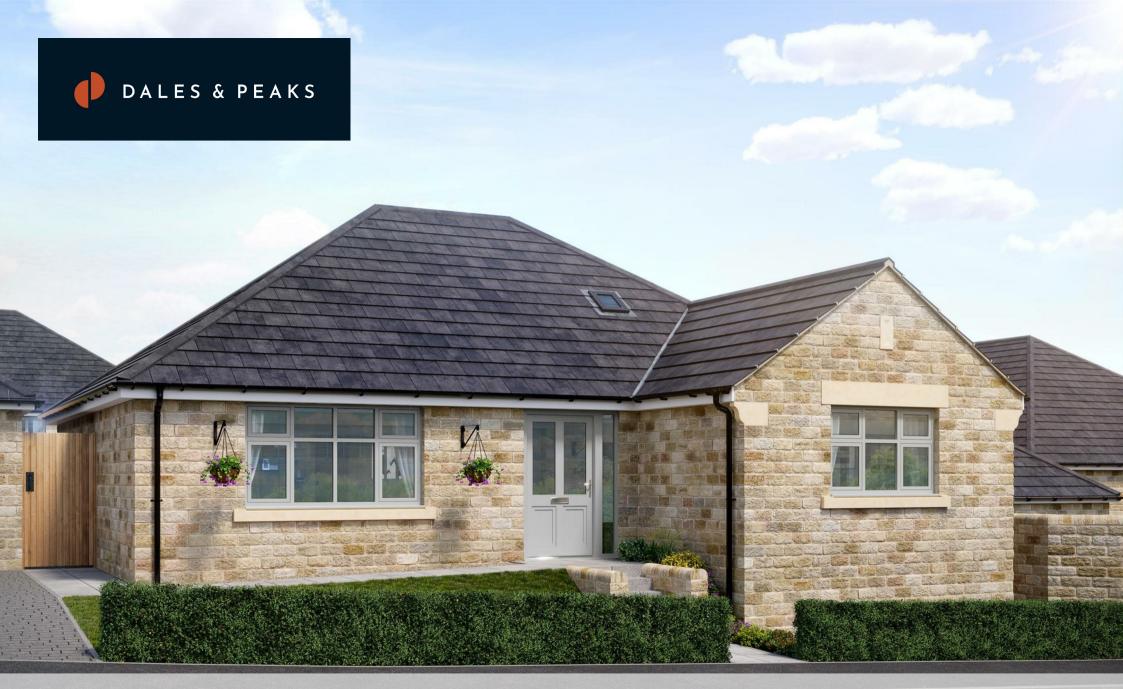

#### Plot 32 Bentley Walk Tansley, Matlock, DE4 5HQ

The charming Windsor is perfect for modern day, single storey living. This delightful three bedroom bungalow spoils you with space, style and light.

The Windsor offers modern accommodation complimented beautifully with its practical layout. The property features a stunning, openplan living and dining kitchen with bifold doors onto the rear garden, a separate utility, 2 bathrooms including the master en-suite shower room, spacious bedrooms, a separate formal lounge and ample off road parking with a block paved driveway and detached double garage.

The home achieves an EPC 'A' rating and comes complete with inbuilt solar panels and EV charging.

Located in the pretty village of Tansley, on the outskirts of Matlock, this beautiful development, built by renowned local home builder Stancliffe Homes, is surrounded by glorious Derbyshire countryside, on the edge of The Peak District National Park and within close proximity of a selection of local amenities.