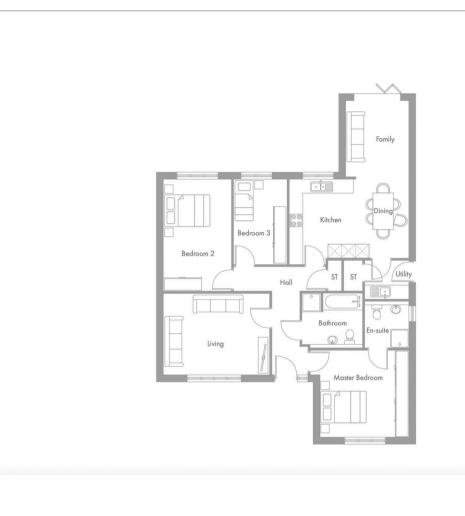

#### **Floor Plan**

10 year new build warranty.

Living - 4.66m x 3.44m / 15'3" x 11'3" Kitchen - 3.34m x 2.98m / 10'11" x 9'7" Dining / Family - 6.71m x 2.61m (max) / 22'0" x 8'6" Utility - 1.88m x 1.61m / 6'2" x 5'3"

Master Bedroom - 3.73m x 3.71m / 12'2" x 12'1"

En-suite - 1.95m x 1.88m / 6'4" x 6'2" Bedroom 2 - 4.75m x 2.93m / 15'7" x 9'7" Bedroom 3 - 3.61m x 2.30m / 11'10" x 7'6" Bathroom - 2.60m x 2.30m / 8'6" x 7'6"