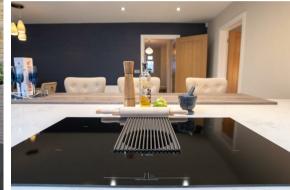

#### Plot 32 Bentley Walk Tansley, Matlock, DE4 5HQ

The charming Windsor is perfect for modern day, single storey living. This delightful three bedroom bungalow spoils you with space, style and light.

The Windsor offers modern accommodation complimented beautifully with its practical layout. The property features a stunning, openplan living and dining kitchen with bifold doors onto the rear garden, a separate utility, 2 bathrooms including the master en-suite shower room, spacious bedrooms, a separate formal lounge and ample off road parking with a block paved driveway and detached double garage.